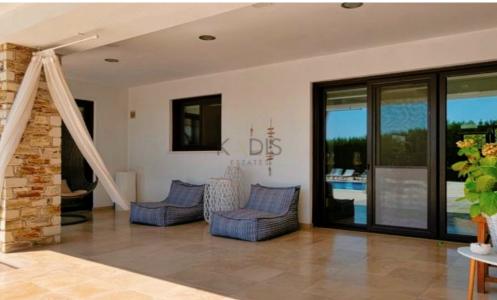

## 6+ Bedroom House for Sale in Dromolaxia, Larnaca District

- ✓ 6 Bedrooms
- ✓ 5 Bathrooms
- ✓ Laundry Room with Kitchenette
- ✓ Playroom
- ✔ Private Heated Swimming Pool with A Hydraulic Safety Cover
- ✓ Fully Furnished
- ✓ Water Pressure System
- ✓ Internal Areas 650m2
- ✓ Plot 5376m2
- ✓ 2 Parking
- ✓ Jacuzzi
- ✓ Year 2010