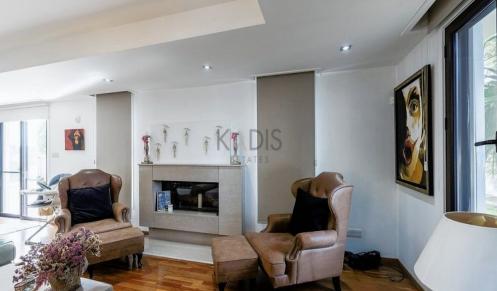

## 6+ Bedroom House for Sale in Dromolaxia, Larnaca District

- ✓ 6 Bedrooms
- ✓ 5 Bathrooms
- ✓ Laundry Room with Kitchenette
- ✓ Playroom
- ✔ Private Heated Swimming Pool with A Hydraulic Safety Cover
- ✓ Fully Furnished
- ✓ Water Pressure System
- ✓ Internal Areas 650m2
- ✓ Plot 5376m2
- ✓ 2 Parking
- ✓ Jacuzzi
- ✓ Year 2010