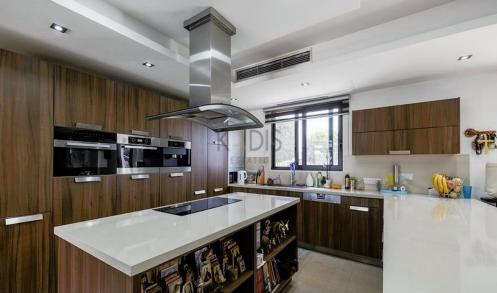

## 6+ Bedroom House for Sale in Dromolaxia, Larnaca District

- ✓ 6 Bedrooms
- ✓ 5 Bathrooms
- ✓ Laundry Room with Kitchenette
- ✓ Playroom
- ✔ Private Heated Swimming Pool with A Hydraulic Safety Cover
- ✓ Fully Furnished
- ✓ Water Pressure System
- ✓ Internal Areas 650m2
- ✓ Plot 5376m2
- ✓ 2 Parking
- ✓ Jacuzzi
- ✓ Year 2010

| Prope | rty Info |
|-------|----------|
|-------|----------|

Covered Area **650** 

Furnishing Furnished

Heating **Underfloor Heating, Yes** 

Air Conditioning All rooms, Yes