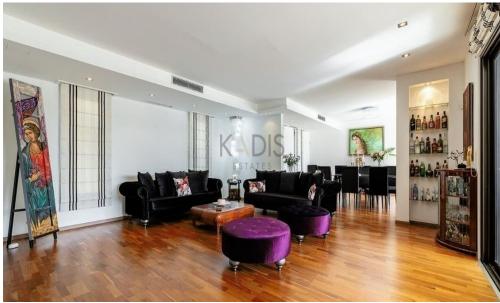

## 6+ Bedroom House for Sale in Dromolaxia, Larnaca District

- ✓ 6 Bedrooms
- ✓ 5 Bathrooms
- ✓ Laundry Room with Kitchenette
- ✓ Playroom
- ✔ Private Heated Swimming Pool with A Hydraulic Safety Cover
- ✓ Fully Furnished
- ✓ Water Pressure System
- ✓ Internal Areas 650m2
- ✓ Plot 5376m2
- ✓ 2 Parking
- ✓ Jacuzzi
- ✓ Year 2010

| Prope | rty Info |
|-------|----------|
|-------|----------|

Covered Area **650** 

Furnishing Furnished

Heating **Underfloor Heating, Yes** 

Air Conditioning All rooms, Yes