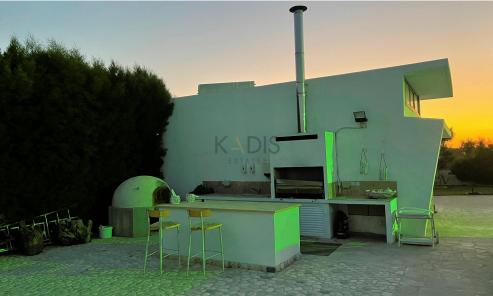

## 6+ Bedroom House for Sale in Dromolaxia, Larnaca District

- ✓ 6 Bedrooms
- ✓ 5 Bathrooms
- ✓ Laundry Room with Kitchenette
- ✓ Playroom
- ✔ Private Heated Swimming Pool with A Hydraulic Safety Cover
- ✓ Fully Furnished
- ✓ Water Pressure System
- ✓ Internal Areas 650m2
- ✓ Plot 5376m2
- ✓ 2 Parking
- ✓ Jacuzzi
- ✓ Year 2010