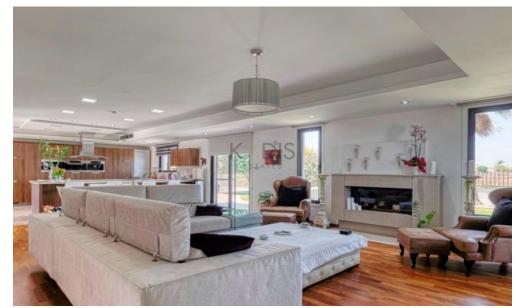

## 6+ Bedroom House for Sale in Dromolaxia, Larnaca District

- ✓ 6 Bedrooms
- ✓ 5 Bathrooms
- ✓ Laundry Room with Kitchenette
- ✓ Playroom
- ✔ Private Heated Swimming Pool with A Hydraulic Safety Cover
- ✓ Fully Furnished
- ✓ Water Pressure System
- ✓ Internal Areas 650m2
- ✓ Plot 5376m2
- ✓ 2 Parking
- ✓ Jacuzzi
- ✓ Year 2010