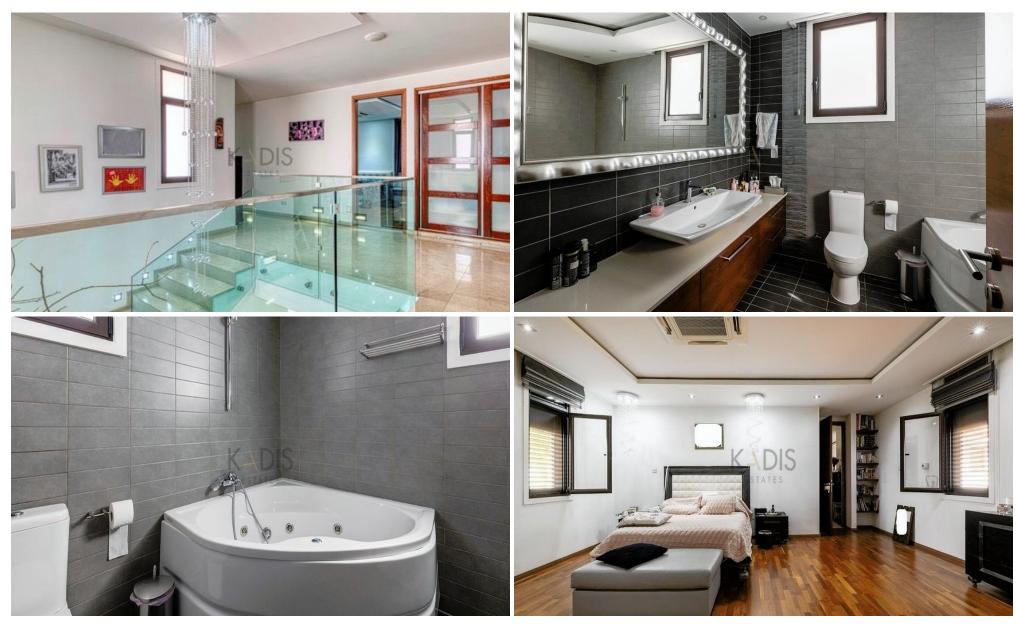

## 6+ Bedroom House for Sale in Dromolaxia, Larnaca District

- ✓ 6 Bedrooms
- ✓ 5 Bathrooms
- ✓ Laundry Room with Kitchenette
- ✓ Playroom
- ✔ Private Heated Swimming Pool with A Hydraulic Safety Cover
- ✓ Fully Furnished
- ✓ Water Pressure System
- ✓ Internal Areas 650m2
- ✓ Plot 5376m2
- ✓ 2 Parking
- ✓ Jacuzzi
- ✓ Year 2010

#### Additional info

Reference Number 3384
Property type House

Condition **Pre-Owned** 

Bathrooms 5+

View Sea view