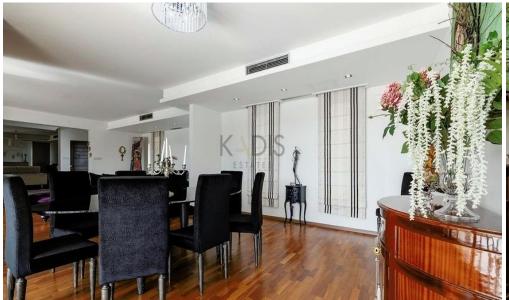

## 6+ Bedroom House for Sale in Dromolaxia, Larnaca District

- ✓ 6 Bedrooms
- ✓ 5 Bathrooms
- ✓ Laundry Room with Kitchenette
- ✓ Playroom
- ✔ Private Heated Swimming Pool with A Hydraulic Safety Cover
- ✓ Fully Furnished
- ✓ Water Pressure System
- ✓ Internal Areas 650m2
- ✓ Plot 5376m2
- ✓ 2 Parking
- ✓ Jacuzzi
- ✓ Year 2010

| Prope | rty Info |
|-------|----------|
|-------|----------|

Covered Area **650** 

Furnishing Furnished

Heating **Underfloor Heating, Yes** 

Air Conditioning All rooms, Yes