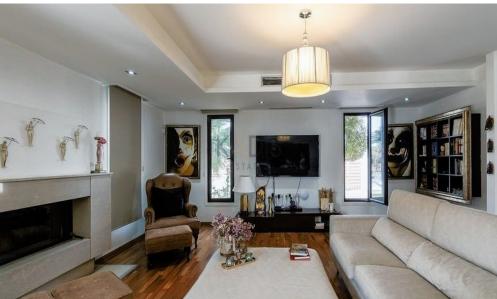

## 6+ Bedroom House for Sale in Dromolaxia, Larnaca District

- ✓ 6 Bedrooms
- ✓ 5 Bathrooms
- ✓ Laundry Room with Kitchenette
- ✓ Playroom
- ✔ Private Heated Swimming Pool with A Hydraulic Safety Cover
- ✓ Fully Furnished
- ✓ Water Pressure System
- ✓ Internal Areas 650m2
- ✓ Plot 5376m2
- ✓ 2 Parking
- ✓ Jacuzzi
- ✓ Year 2010