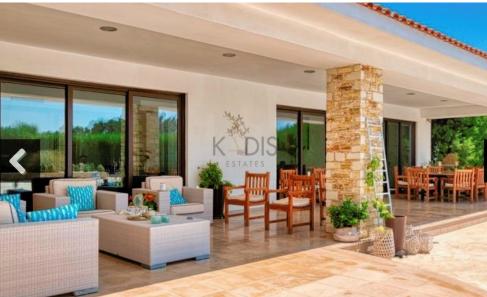

## 6+ Bedroom House for Sale in Dromolaxia, Larnaca District

- ✓ 6 Bedrooms
- ✓ 5 Bathrooms
- ✓ Laundry Room with Kitchenette
- ✓ Playroom
- ✔ Private Heated Swimming Pool with A Hydraulic Safety Cover
- ✓ Fully Furnished
- ✓ Water Pressure System
- ✓ Internal Areas 650m2
- ✓ Plot 5376m2
- ✓ 2 Parking
- ✓ Jacuzzi
- ✓ Year 2010