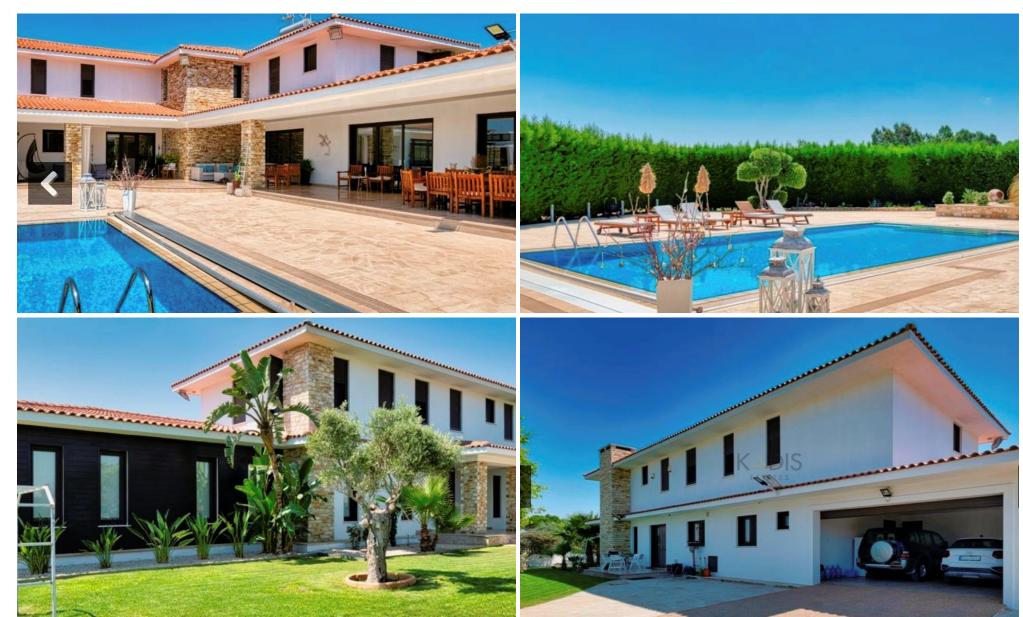

## 6+ Bedroom House for Sale in Dromolaxia, Larnaca District

- ✓ 6 Bedrooms
- ✓ 5 Bathrooms
- ✓ Laundry Room with Kitchenette
- ✓ Playroom
- ✔ Private Heated Swimming Pool with A Hydraulic Safety Cover
- ✓ Fully Furnished
- ✓ Water Pressure System
- ✓ Internal Areas 650m2
- ✓ Plot 5376m2
- ✓ 2 Parking
- ✓ Jacuzzi
- ✓ Year 2010

| Prope | rty Info |
|-------|----------|
|-------|----------|

Covered Area **650** 

Furnishing Furnished

Heating **Underfloor Heating, Yes** 

Air Conditioning All rooms, Yes

### Plot / Area Info

Plot area **5376**Pool **Yes** 

Parking **Covered, Yes** 