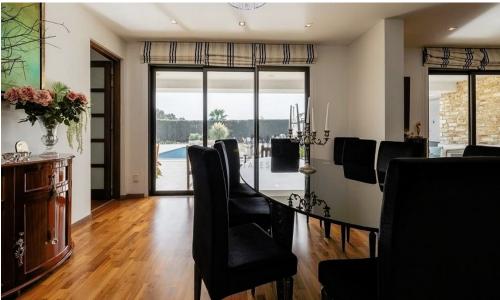

## 6+ Bedroom House for Sale in Dromolaxia, Larnaca District

- ✓ 6 Bedrooms
- ✓ 5 Bathrooms
- ✓ Laundry Room with Kitchenette
- ✓ Playroom
- ✔ Private Heated Swimming Pool with A Hydraulic Safety Cover
- ✓ Fully Furnished
- ✓ Water Pressure System
- ✓ Internal Areas 650m2
- ✓ Plot 5376m2
- ✓ 2 Parking
- ✓ Jacuzzi
- ✓ Year 2010

### Plot / Area Info

Plot area **5376**Pool **Yes** 

Parking **Covered, Yes** 