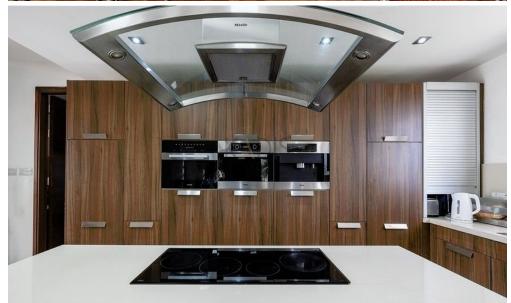

## 6+ Bedroom House for Sale in Dromolaxia, Larnaca District

- ✓ 6 Bedrooms
- ✓ 5 Bathrooms
- ✓ Laundry Room with Kitchenette
- ✓ Playroom
- ✔ Private Heated Swimming Pool with A Hydraulic Safety Cover
- ✓ Fully Furnished
- ✓ Water Pressure System
- ✓ Internal Areas 650m2
- ✓ Plot 5376m2
- ✓ 2 Parking
- ✓ Jacuzzi
- ✓ Year 2010

| Prope | rty Info |
|-------|----------|
|-------|----------|

Covered Area **650** 

Furnishing Furnished

Heating **Underfloor Heating, Yes** 

Air Conditioning All rooms, Yes