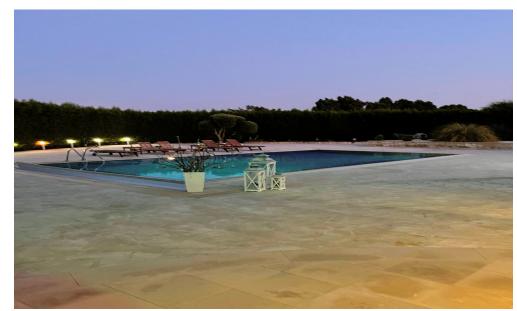

## 6+ Bedroom House for Sale in Dromolaxia, Larnaca District

- ✓ 6 Bedrooms
- ✓ 5 Bathrooms
- ✓ Laundry Room with Kitchenette
- ✓ Playroom
- ✔ Private Heated Swimming Pool with A Hydraulic Safety Cover
- ✓ Fully Furnished
- ✓ Water Pressure System
- ✓ Internal Areas 650m2
- ✓ Plot 5376m2
- ✓ 2 Parking
- ✓ Jacuzzi
- ✓ Year 2010