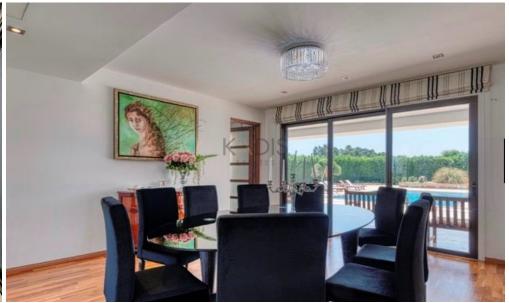

## 6+ Bedroom House for Sale in Dromolaxia, Larnaca District

- ✓ 6 Bedrooms
- ✓ 5 Bathrooms
- ✓ Laundry Room with Kitchenette
- ✓ Playroom
- ✔ Private Heated Swimming Pool with A Hydraulic Safety Cover
- ✓ Fully Furnished
- ✓ Water Pressure System
- ✓ Internal Areas 650m2
- ✓ Plot 5376m2
- ✓ 2 Parking
- ✓ Jacuzzi
- ✓ Year 2010

### Plot / Area Info

Plot area **5376**Pool **Yes** 

Parking **Covered, Yes** 