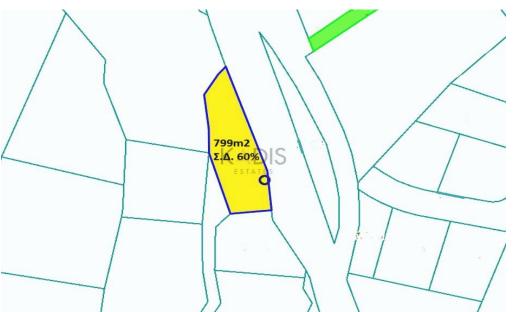

## 799m<sup>2</sup> Plot for Sale in Tseri, Nicosia District

| •Land Area 799m2<br>•Building Factor 60%<br>•Cover Factor 35% | 6                                    |     | Kato Deftera<br>Δευτερά<br>Pano Deftera<br>Πάνω Δευτερά<br>Psimolofou<br>Ψίμολόφου<br>Ergates<br>Εργάτες | a<br>Four Day Clearance Laiki<br>LEFKOTHEA<br>AAIKH<br>AEYKODEA<br>TSERI<br>INDUSTRIAL AREA<br>BIOMHXANIKH<br>MEPIOXH<br>TSEPIOY<br>BIOMHXANIKH<br>MEPIOXH AAANOY<br>Map data ©2025 Google |  |
|---------------------------------------------------------------|--------------------------------------|-----|----------------------------------------------------------------------------------------------------------|--------------------------------------------------------------------------------------------------------------------------------------------------------------------------------------------|--|
| Property Info                                                 | Plot / Area Info                     |     | Additional info                                                                                          |                                                                                                                                                                                            |  |
|                                                               |                                      |     | Reference Number                                                                                         | 3473                                                                                                                                                                                       |  |
|                                                               | Plot area                            | 799 | Property type                                                                                            | Land and Plots                                                                                                                                                                             |  |
|                                                               |                                      |     | Condition                                                                                                | Pre-Owned                                                                                                                                                                                  |  |
| Amenities                                                     | Location                             |     |                                                                                                          |                                                                                                                                                                                            |  |
|                                                               | Location: Tseri                      |     | Region: <b>Nicosia</b>                                                                                   |                                                                                                                                                                                            |  |
|                                                               | Coordinates: 35.0707866 / 33.3247626 |     |                                                                                                          |                                                                                                                                                                                            |  |
|                                                               |                                      |     |                                                                                                          |                                                                                                                                                                                            |  |