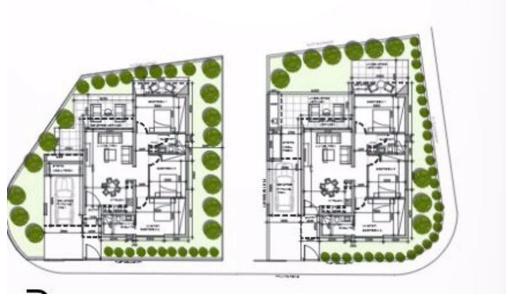

## 3 Bedroom House for Sale in Paphos District

Three Bedroom Detached Bungalow For Sale in the Tombs of the Kings, Paphos – Title Deeds (New Build Process) This complex is a gated resort and is located in a prime location only 150m from the nearest beach. The Paphos lighthouse and the world-famous Tombs of the Kings are within walking distance. Also nearby are the King's Avenue Mall, the Medieval Castle, and the two UNESCO World Heritage sites. Enjoy all the modern comforts and privacy of your own home in an elegant residential development. High-end specifications, smart technologies and total living comfort in Mediterranean style are a given. Three bedrooms with fi...