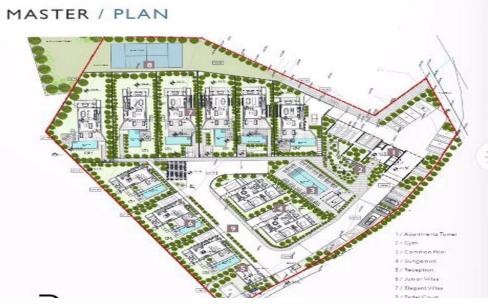

## 3 Bedroom House for Sale in Paphos District

Three Bedroom Detached Bungalow For Sale in the Tombs of the Kings, Paphos – Title Deeds (New Build Process) This complex is a gated resort and is located in a prime location only 150m from the nearest beach. The Paphos lighthouse and the world-famous Tombs of the Kings are within walking distance. Also nearby are the King's Avenue Mall, the Medieval Castle, and the two UNESCO World Heritage sites. Enjoy all the modern comforts and privacy of your own home in an elegant residential development. High-end specifications, smart technologies and total living comfort in Mediterranean style are a given. Three bedrooms with fi...