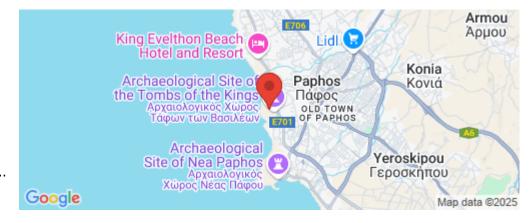

Amenities Location

Region: **Paphos** 

Coordinates: 34.775465 / 32.405667

Price: €980 000 + VAT

VAT for this property is €49,000 or €186,200. VAT usually is 19%. If it is your first purchase of property, you can have VAT reduced to 5% for the first 150sq.m. of the property.