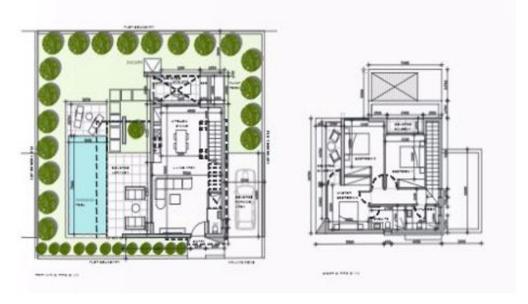

## 3 Bedroom House for Sale in Paphos District

Three Bedroom Detached Junior Villa For Sale in the Tombs of the Kings, Paphos – Title Deeds (New Build Process) This complex is a gated resort and is located in a prime location only 150m from the nearest beach. The Paphos lighthouse and the world-famous Tombs of the Kings are within walking distance. Also nearby are the King's Avenue Mall, the Medieval Castle, and the two UNESCO World Heritage sites. Enjoy all the modern comforts and privacy of your own home in an elegant residential development. High-end specifications, smart technologies and total living comfort in Mediterranean style are a given. Three bedrooms wit...

| Property Info |     | Plot / Area Info |     | Additional info  |                  |
|---------------|-----|------------------|-----|------------------|------------------|
|               |     |                  |     | Reference Number | agg087n3/typec   |
| Covered Area  | 124 | Plot area        | 292 | Property type    | House            |
|               |     | Pool             | Yes | Condition        | <b>Brand New</b> |
|               |     |                  |     | Bathrooms        | 2                |