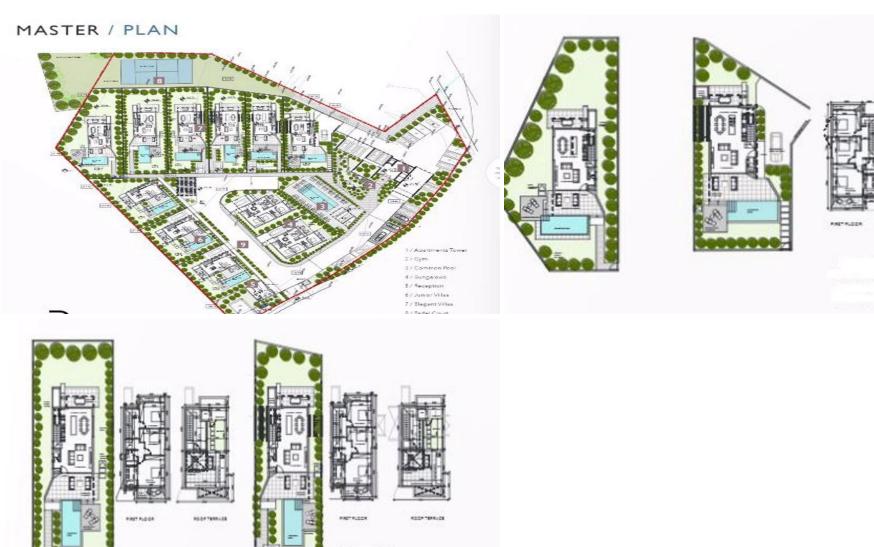

## 3 Bedroom House for Sale in Paphos District

Three Bedroom Detached Villa For Sale in the Tombs of the Kings, Paphos – Title Deeds (New Build Process) This complex is a gated resort and is located in a prime location only 150m from the nearest beach. The Paphos lighthouse and the world-famous Tombs of the Kings are within walking distance. Also nearby are the King's Avenue Mall, the Medieval Castle, and the two UNESCO World Heritage sites. Enjoy all the modern comforts and privacy of your own home in an elegant residential development. High-end specifications, smart technologies and total living comfort in Mediterranean style are a given. Three bedrooms with fitte...