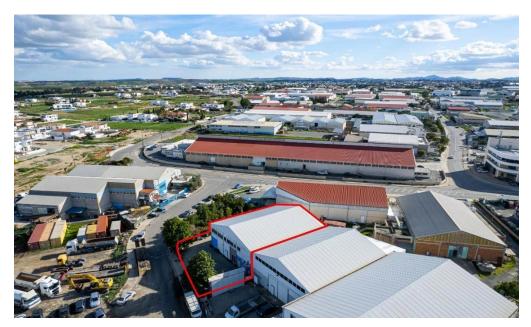

## 400m<sup>2</sup> Building for Sale in Latsia, Nicosia District

The property is an industrial warehouse in Latsia. It is located 650m from Nicosia – Limassol highway and 280m from Yianni Kranidioti Avenue.

It has an internal area of 400sqm and a mezzanine of 110sqm. The warehouse consists of a ground floor, a reception area, a filling room, a toilet, a kitchen as well as an open plan area (used as a storage space). The mezzanine consists of four offices, a server room and two toilettes.

The warehouse is currently occupied.

| Property Info     |          | Plot / Area Info |     | Additional info   |           |
|-------------------|----------|------------------|-----|-------------------|-----------|
|                   |          |                  |     | Reference Number  | 8595      |
| Covered Area      | 400<br>G | Plot area        | 875 | Property type     | Building  |
| Energy Efficiency |          |                  |     | Condition         | Pre-Owned |
|                   |          |                  |     | Construction Year | 2001-2010 |