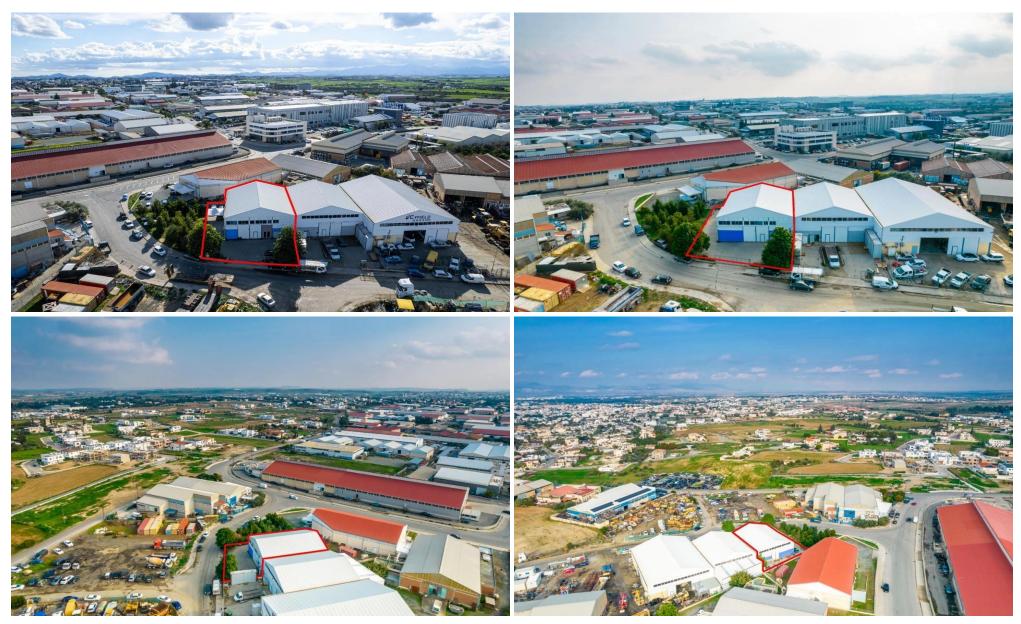

## 400m<sup>2</sup> Building for Sale in Latsia, Nicosia District

The property is an industrial warehouse in Latsia. It is located 650m from Nicosia – Limassol highway and 280m from Yianni Kranidioti Avenue.

It has an internal area of 400sqm and a mezzanine of 110sqm. The warehouse consists of a ground floor, a reception area, a filling room, a toilet, a kitchen as well as an open plan area (used as a storage space). The mezzanine consists of four offices, a server room and two toilettes.

The warehouse is currently occupied.

| Property Info     |          | Plot / Area Info |     | Additional info   |           |
|-------------------|----------|------------------|-----|-------------------|-----------|
|                   |          |                  |     | Reference Number  | 8595      |
| Covered Area      | 400<br>G | Plot area        | 875 | Property type     | Building  |
| Energy Efficiency |          |                  |     | Condition         | Pre-Owned |
|                   |          |                  |     | Construction Year | 2001-2010 |