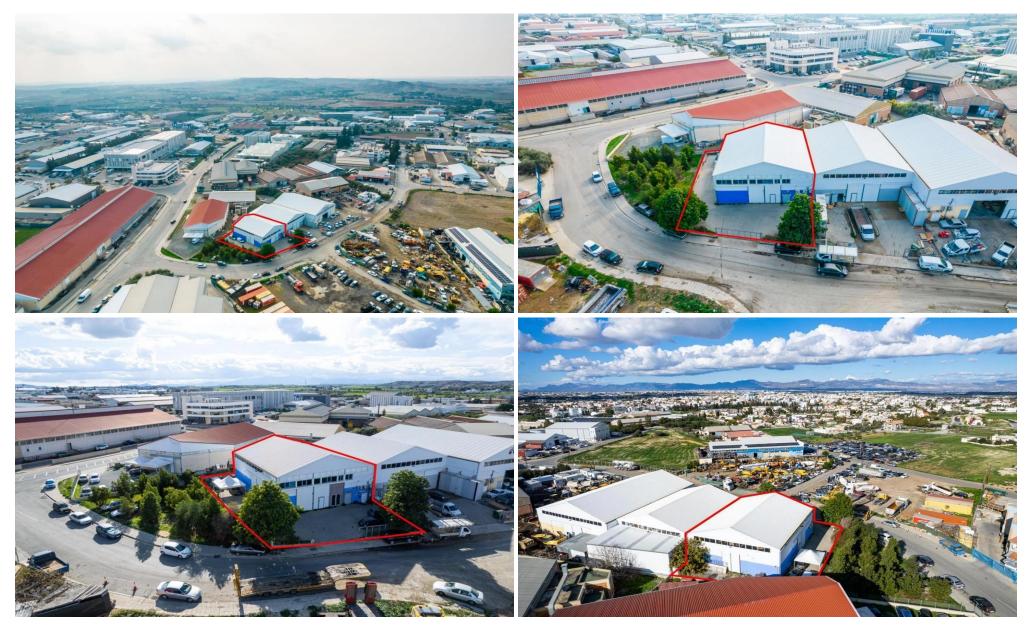

## 400m<sup>2</sup> Building for Sale in Latsia, Nicosia District

The property is an industrial warehouse in Latsia. It is located 650m from Nicosia – Limassol highway and 280m from Yianni Kranidioti Avenue.

It has an internal area of 400sqm and a mezzanine of 110sqm. The warehouse consists of a ground floor, a reception area, a filling room, a toilet, a kitchen as well as an open plan area (used as a storage space). The mezzanine consists of four offices, a server room and two toilettes.

The warehouse is currently occupied.

| Property Info     |          | Plot / Area Info |     | Additional info   |           |
|-------------------|----------|------------------|-----|-------------------|-----------|
|                   |          |                  |     | Reference Number  | 8595      |
| Covered Area      | 400<br>G | Plot area        | 875 | Property type     | Building  |
| Energy Efficiency |          |                  |     | Condition         | Pre-Owned |
|                   |          |                  |     | Construction Year | 2001-2010 |