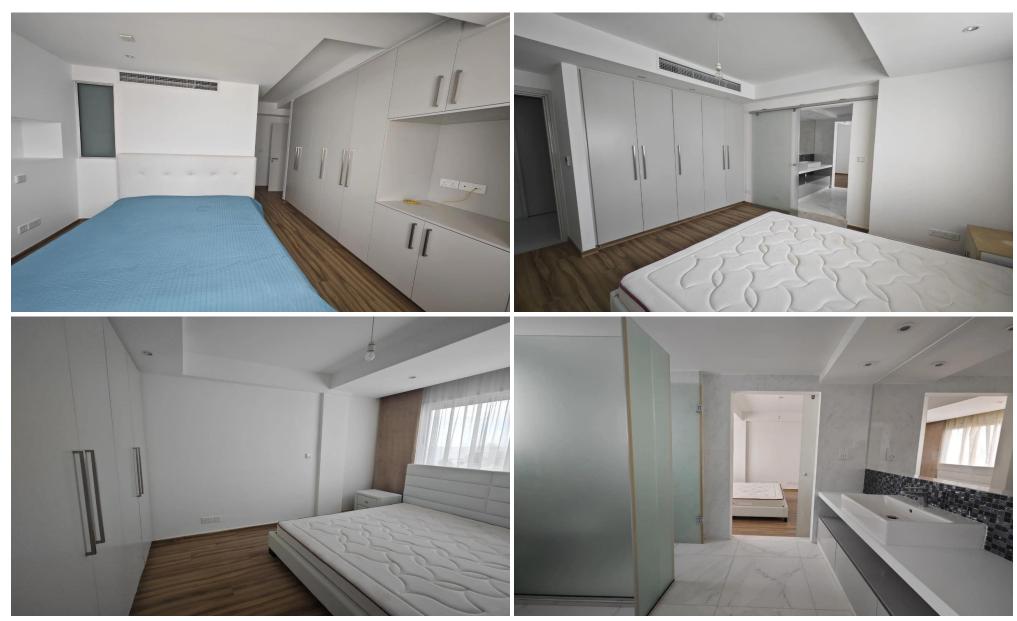

## 3 Bedroom Apartment for Sale in Potamos Germasogeias, Limassol District

Beachfront apartment in Germasogeia, Tourist Area

☐ 3 bedrooms

□2 bathrooms plus guest toilet

☐ Internal area 135m2 plus 15m2 verandas

☐ VRV air-conditioning

∏Fully furnished

□Ready title deed

□Underground parking

☐Swimming pool and kids pool

∏Tennis court

☐ Easy access to all amenities

| Property Info     |     | Plot / Area Info |     | Additional info  |                  |
|-------------------|-----|------------------|-----|------------------|------------------|
|                   |     |                  |     | Reference Number | 6546             |
| Covered Area      | 150 |                  |     | Property type    | <b>Apartment</b> |
| Covered Veranda   | 15  | Parking          | Yes | Condition        | <b>Pre-Owned</b> |
| Energy Efficiency | Α   |                  |     | Bathrooms        | 2                |
|                   |     |                  |     | View             | Sea view         |