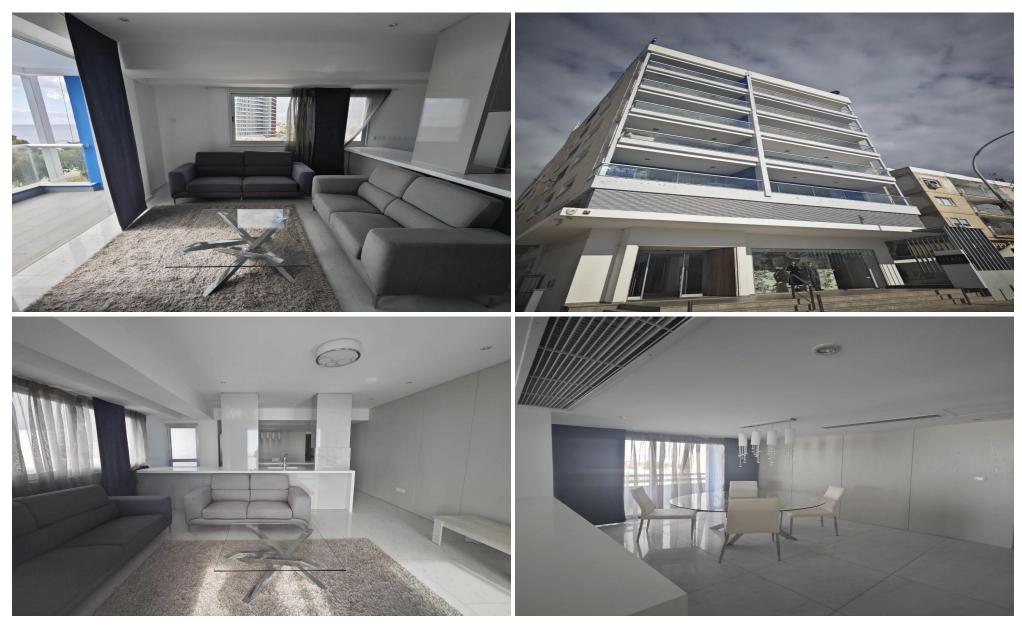

## 3 Bedroom Apartment for Sale in Potamos Germasogeias, Limassol District

Beachfront apartment in Germasogeia, Tourist Area

☐ 3 bedrooms

□2 bathrooms plus guest toilet

☐ Internal area 135m2 plus 15m2 verandas

☐ VRV air-conditioning

∏Fully furnished

□Ready title deed

□Underground parking

☐Swimming pool and kids pool

∏Tennis court

☐ Easy access to all amenities

| Property Info     |     | Plot / Area Info |     | Additional info  |                  |
|-------------------|-----|------------------|-----|------------------|------------------|
|                   |     |                  |     | Reference Number | 6546             |
| Covered Area      | 150 |                  |     | Property type    | <b>Apartment</b> |
| Covered Veranda   | 15  | Parking          | Yes | Condition        | <b>Pre-Owned</b> |
| Energy Efficiency | Α   |                  |     | Bathrooms        | 2                |
|                   |     |                  |     | View             | Sea view         |