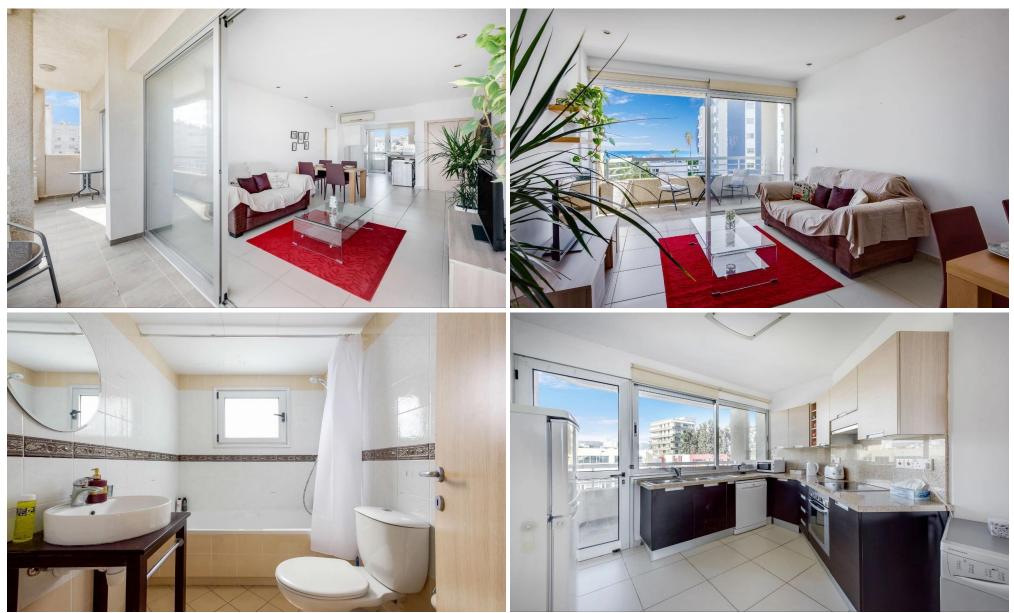

### 2 Bedroom Apartment for Sale in Potamos Germasogeias, Limassol District

Welcome to the epitome of coastal living at the First Line Sea View Apartment. This stunning residence, nestled on the second floor, offers a breathtaking panorama of the azure waters, providing an unparalleled view that seamlessly merges with the horizon. Boasting two bedrooms, this thoughtfully designed apartment ensures both comfort and style for its residents.

No detail has been spared in ensuring a seamless living experience. The First Line Sea View Apartment comes fully furnished and equipped, allowing you to settle in effortlessly and start enjoying the coastal lifestyle from day one. The convenience of on-site parking ensures that your arrival is always stress-free, providi...