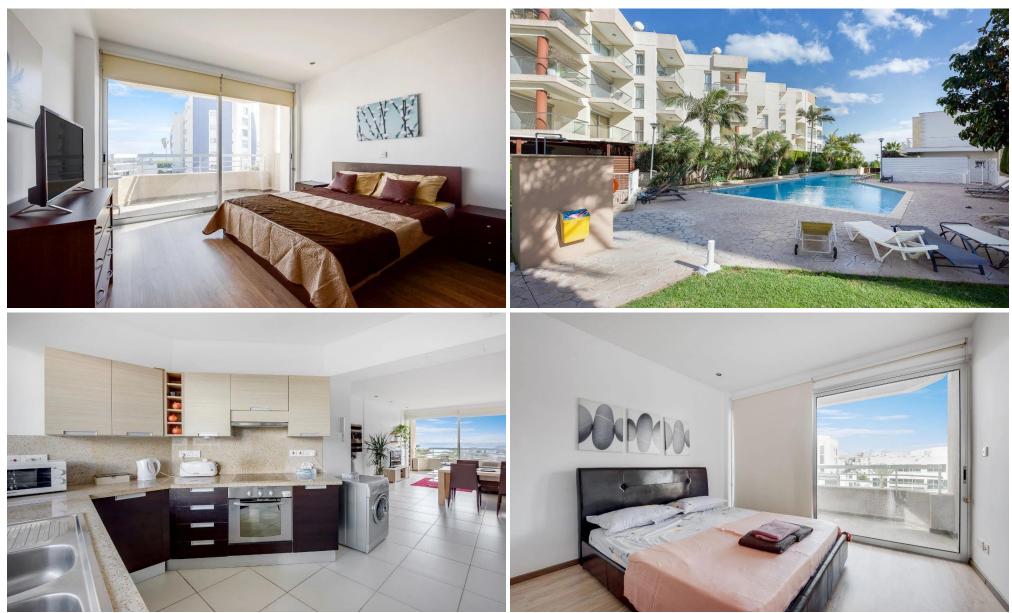

### 2 Bedroom Apartment for Sale in Potamos Germasogeias, Limassol District

Welcome to the epitome of coastal living at the First Line Sea View Apartment. This stunning residence, nestled on the second floor, offers a breathtaking panorama of the azure waters, providing an unparalleled view that seamlessly merges with the horizon. Boasting two bedrooms, this thoughtfully designed apartment ensures both comfort and style for its residents.

No detail has been spared in ensuring a seamless living experience. The First Line Sea View Apartment comes fully furnished and equipped, allowing you to settle in effortlessly and start enjoying the coastal lifestyle from day one. The convenience of on-site parking ensures that your arrival is always stress-free, providi...