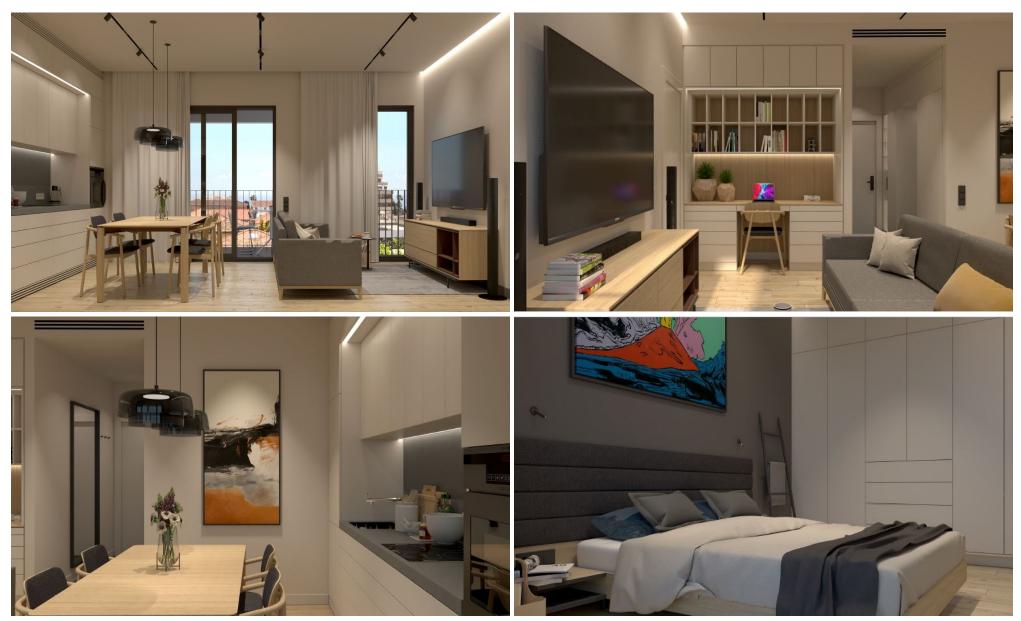

## 2 Bedroom Apartment for Sale in Limassol - Katholiki

Reference ID: #SA33327Price details: €675.000 +VATNew modern building ideally located close to the city center and to all amenities, shops, restaurants and Banks. Project will consist of 11 apartments all constructed to the highest standards using the latest techniques and the finest quality building materials with high end finishes.PROJECT DETAILSUnderfloor Heating

Class A Energy Efficienc...

| Property Info | Plot / Area Info | Additional |
|---------------|------------------|------------|
|               |                  |            |

Covered Area 133 Covered Veranda 14 Uncovered Veranda 33

**Parking** Covered, Yes Floor Number

**Furnishing Unfurnished** 

**Energy Efficiency** N/A

Air Conditioning All rooms, Yes