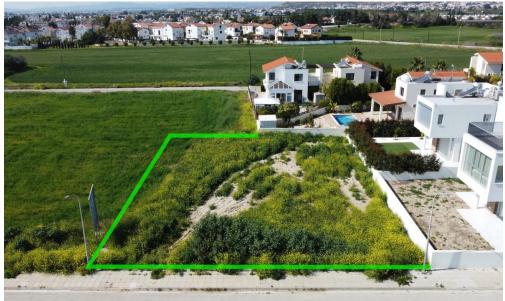

## 4 Bedroom House for Sale in Pyla, Larnaca District

A modern, luxury, detached villa located in a quiet green area on Dekelia road, walking distance from one of the many Blue Flag beaches that can be found here.

Covered Area 300

Amenities Location

**Location:** Pyla Region: **Larnaca** 

Coordinates: 34.978976 / 33.68247