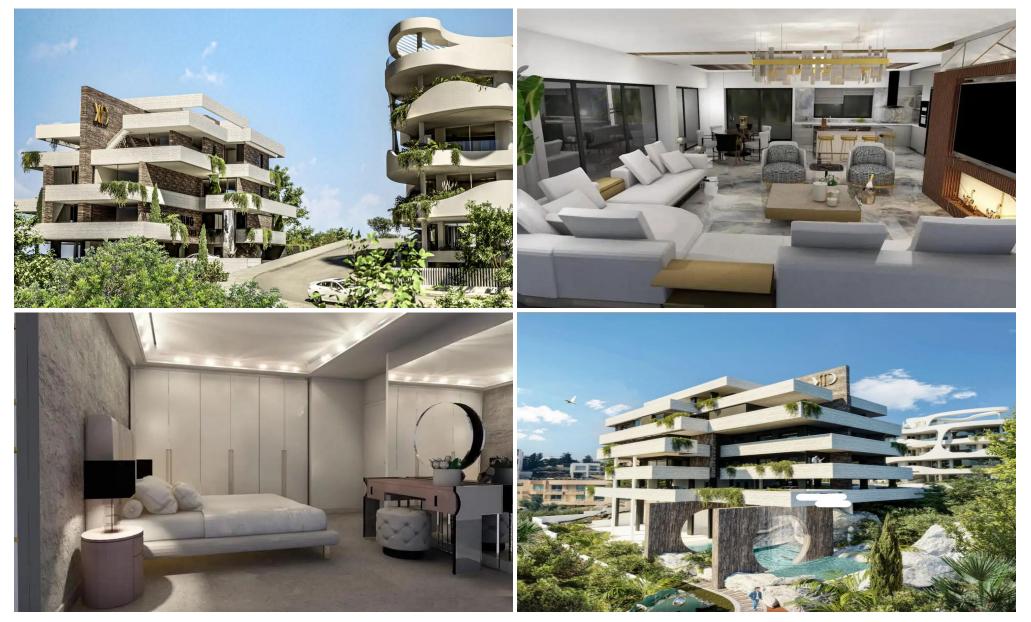

### **3 Bedroom Apartment for Sale in Limassol - Panthea**

We bring together the four elements through a highly esteemed architectural design, providing 4 unique, spacious 2-bedroom apartments of more than 140 square meters, 2 three-bedroom apartments of more than 210 square meters, and 2 sky villas of almost 300 square meters.

Features

- $\cdot$  Extreme design
- · Art
- · Interior design
- Space
- $\cdot$  Unified communication house
- · Cellar
- · Gym
- · Sauna & Jacuzzi
- · Landscaping
- $\cdot$  Sea view

**Property Info** 