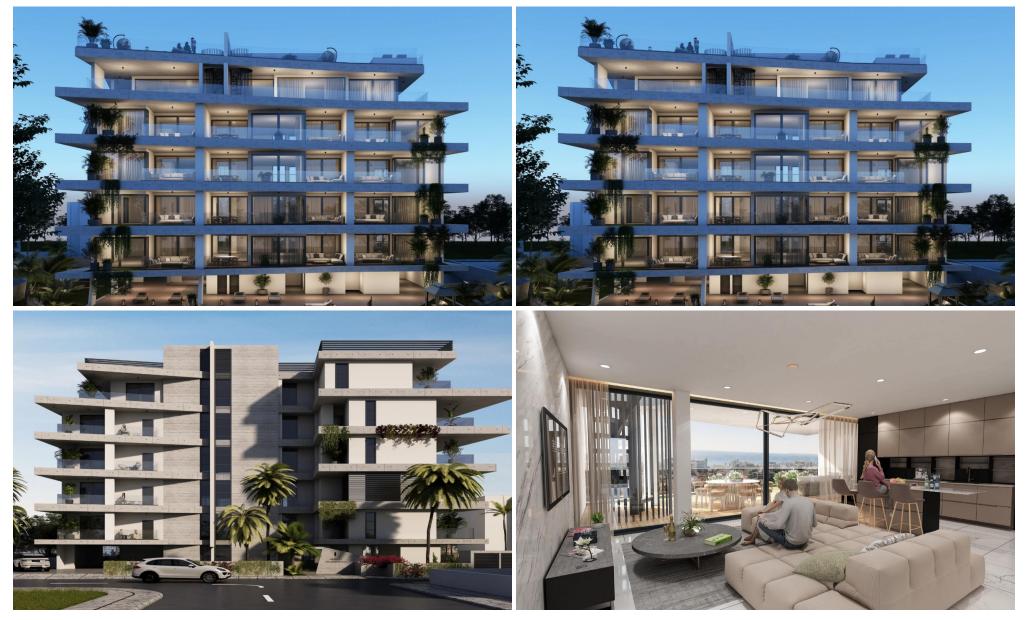

### **1** Bedroom Apartment for Sale in Germasogeia, Limassol District

This building is located in the heart of the highly sought-after Germasogeia neighborhood, in Limassol near to Prophet Elias Church in a "cul-de-sac". Surrounded by beautiful villas with lush gardens, it is a quiet and charming part of Limassol. It is also within walking distance to grocery and retail stores, and only 350 meters to the beach, and the highway is very accessible too.

Designed as a new concept for Cyprus with greenery flowing down the building, creating a truly enjoyable blooming atmosphere. Twelve of the twentyfive apartments will offer sea views.

On the ground floor will be a state-of-art gym, swimming pool, sundeck, with showers and toilets, that open t...