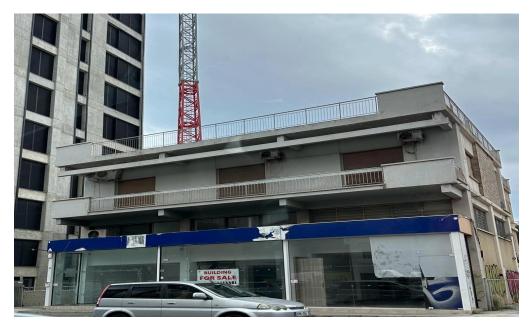

## 500m<sup>2</sup> Plot for Sale in Limassol - Petrou kai Pavlou

Arch. Makarios III Avenue in Limassol, Cyprus, offers a prime commercial land opportunity. Spanning along a bustling avenue, this land boasts strategic positioning, making it an ideal location for commercial ventures. With high visibility and accessibility, it presents a canvas for diverse business endeavors, from retail outlets to offices or mixed-use developments. The area's dynamic atmosphere and proximity to key amenities make it a promising investment for those seeking a thriving commercial hub in Limassol.