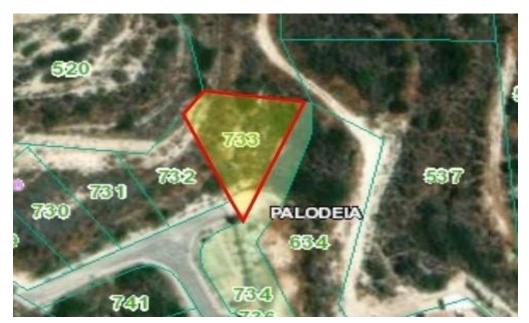

## 778m<sup>2</sup> Plot for Sale in Palodeia, Limassol District

Plot for sale in the center of the village of Palodeia, Limassol. The area is 778 m2, Communications have been carried out.

| Property Info | Plot / Area Info |     | Additional info  |                  |
|---------------|------------------|-----|------------------|------------------|
|               |                  |     | Reference Number | 6414             |
|               | Distance         | 778 | Property type    | Land and Plots   |
|               | Plot area        |     | Condition        | <b>Brand New</b> |
|               |                  |     | View             | Mountains view   |