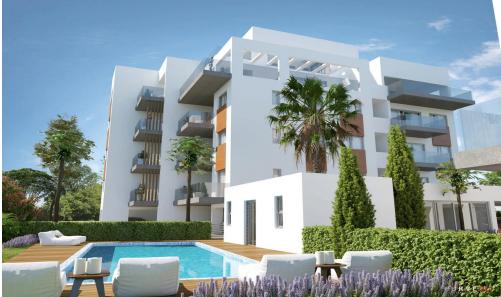

## 1 Bedroom Apartment for Sale in Limassol - Linopetra

A new Residence is unique residential address located in the exclusive Ayios Athanasios "Jumbo" Area of Limassol, in the heart of Cyprus' most cosmopolitan destination.

- Custom Designed Kitchens & Wardrobes Granite Worktops
- Travertine or porcelain flooring
- Sanitary Ware (Roca)
- Mixers & taps (Grohe)
- Air Conditioning Provision
- Under Flooring Heating
- Decorative ceilings with hidden lighting Pressurized Water System
- Pipe in Pipe plumbing System
- Solar Panel Water Heating
- Smart light Control board
- Gated Secured Complex
- CCTV for all Common Areas