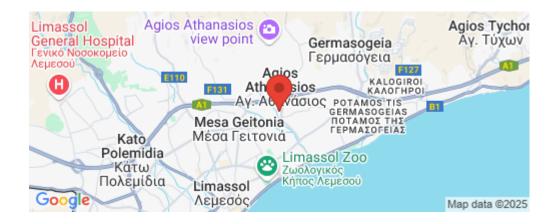

All rooms, Yes Air Conditioning

Reference Number 6553 Property type **Apartment** Condition **Under Construction** 

Construction Year 2025

Bathrooms 1

**Amenities** Location

> Region: **Limassol Location:** Limassol - Linopetra

 Parking Coordinates: **34.702975243916** / **33.059087557921** 

Price: €305 000 + VAT

VAT for this property is €15,250 or €57,950. VAT usually is 19%. If it is your first purchase of property, you can have VAT reduced to 5% for the first 150sq.m. of the property.