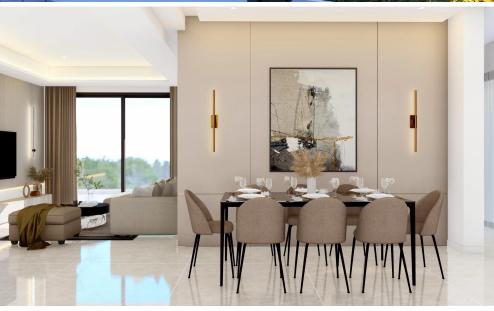

- Custom Designed Kitchens & Wardrobes Granite Worktops
- Travertine or porcelain flooring
- Sanitary Ware (Roca)
- Mixers & taps (Grohe)
- Air Conditioning Provision
- Under Flooring Heating
- Decorative ceilings with hidden lighting Pressurized Water System
- Pipe in Pipe plumbing System
- Solar Panel Water Heating
- Smart light Control board
- Gated Secured Complex
- CCTV for all Common Areas