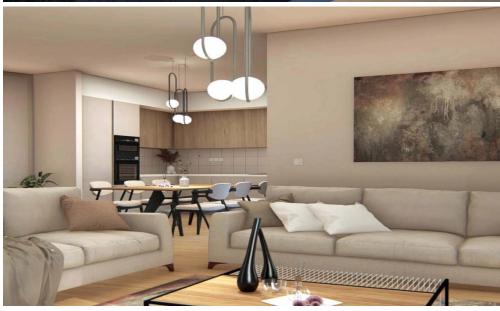

## 2 Bedroom Apartment for Sale in Moni, Limassol District

A new complex of apartments and villas in Moni, a suburb of Limassol. The complex consists of 11 three-bedroom villas and 8 two-bedroom apartments.

Delivery date December 2025

| Property Info          |     | Plot / Area Info |             | Additional info   |                    |
|------------------------|-----|------------------|-------------|-------------------|--------------------|
| Covered Area           | 108 |                  |             | Reference Number  | 6606               |
|                        |     | D 1              |             | Property type     | Apartment          |
| Covered Veranda        | 20  | Pool             | Common, Yes | Condition         | Under Construction |
| Floor Number           | 2   | Parking          | Yes         |                   |                    |
| Total Number of Floors | 2   |                  |             | Construction Year | 2025               |
| Total Number of 110013 | _   |                  |             | Bathrooms         | 2                  |