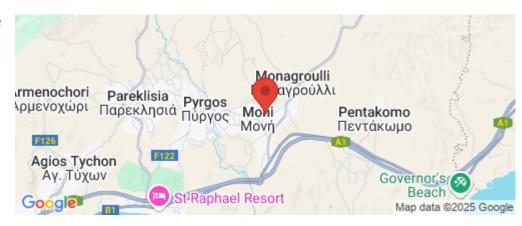

1/4

Amenities Location

**Location:** Moni Region: **Limassol** 

Coordinates: **34.740186335628** / **33.203732565308** 

Price: €470 000 + VAT

VAT for this property is **€23,500** or **€89,300**. VAT usually is 19%. If it is your first purchase of property, you can have VAT reduced to 5% for the first 150sq.m. of the property.