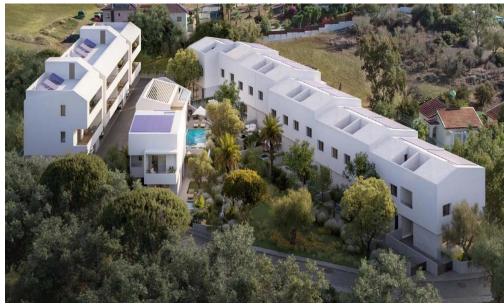

### 3 Bedroom House for Sale in Moni, Limassol District

A new complex of apartments and villas in Moni, a suburb of Limassol. The complex consists of 11 three-bedroom villas and 8 two-bedroom apartments.

#### What makes this project special:

- Excellent location the complex is situated in a picturesque area with stunning views of the sea and mountains
- Convenient infrastructure a gated area with controlled access, beautiful landscaping, a pool, and a gym
- Accessibility 5 minutes by car to the beaches of the five-star Parklane hotel and St. Raphael Resort, 15 minutes to the center of Limassol, 30 minutes to Larnaca Airport