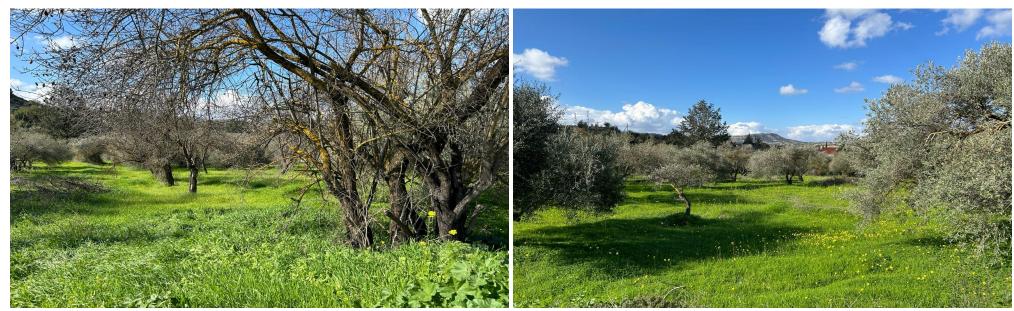

## 2,769m<sup>2</sup> Plot for Sale in Paramytha, Limassol District

Reference ID: #SA33356Price details: €230,000Agricultural land for sale in Paramytha village. The property features a flat surface and is adjacent to a registered road.Area: 2.769 sqmBuilding Density: 10%Building coverage: 10%Floors: 2Height: 8,3 m