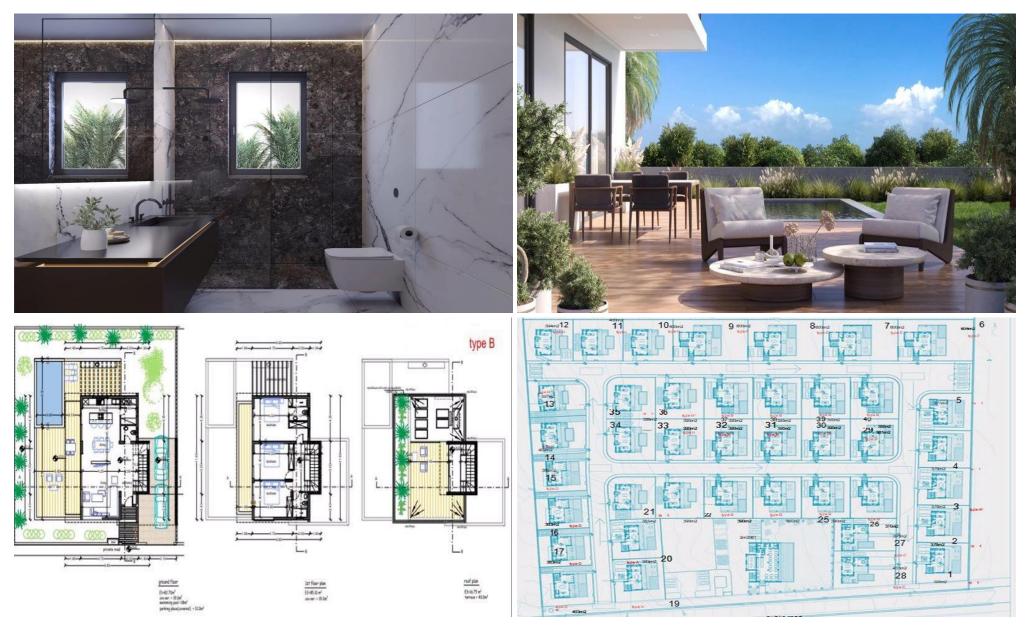

## med036n3/typeb

Three Bedroom Detached Villa for Sale in Geroskipou, Paphos – Title Deeds (New Build process) This new development, is a luxury gated villa project, which offers a rare opportunity for discerning investors and those seeking a life of quiet opulence. Nestled near the tranquil coastline, this exclusive community comprises 40 magnificent villas designed to perfection. Each villa is equipped with advanced features like VRF and underfloor heating, ensuring a comfortable living environment throughout the year. The commitment to high – quality construction is evident in every detail, promising enduring elegance. Security is a priority with 24/7 surveillance, ...

| Property Info |       | Plot / Area Info |     | Additional info  |                  |
|---------------|-------|------------------|-----|------------------|------------------|
|               |       |                  |     | Reference Number | med036n3/typeb   |
| Covered Area  | 18455 | Plot area        | 370 | Property type    | House            |
|               |       | Pool             | Yes | Condition        | <b>Brand New</b> |
|               |       |                  |     | Bathrooms        | 3                |