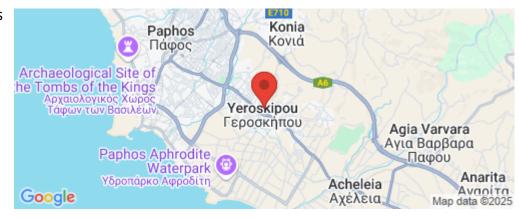

Amenities Location

**Location:** Geroskipou Region: **Paphos** 

Coordinates: 34.76157 / 32.4538

Price: €850 000 + VAT

VAT for this property is €160,533 or €161,500. VAT usually is 19%. If it is your first purchase of property, you can have VAT reduced to 5% for the first 150sq.m. of the property.