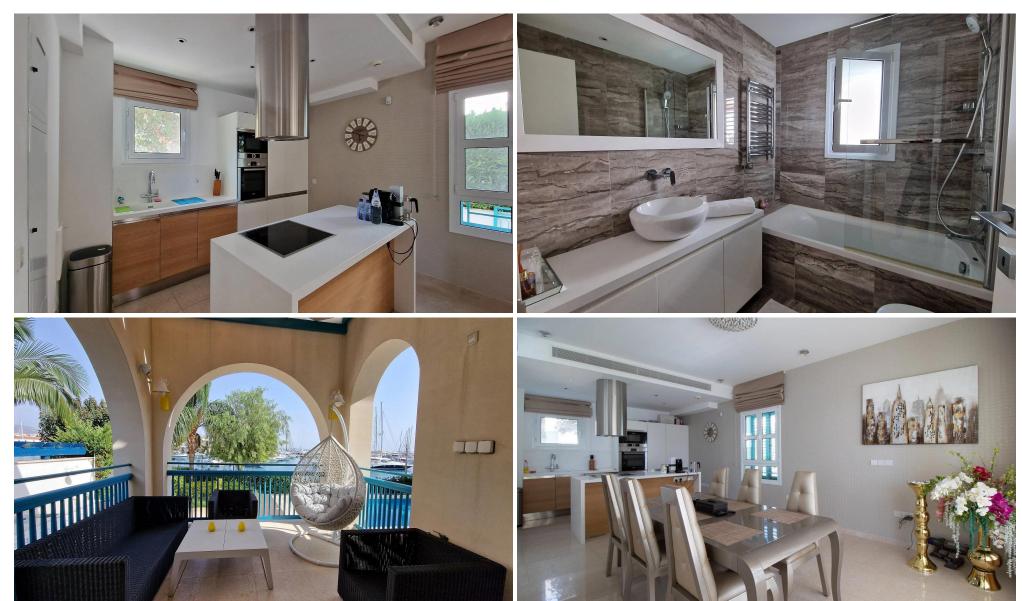

## 4 Bedroom House for Sale in Limassol - Marina

For sale 4 bedroom villa in Limassol Marina, located literally on the sea. This is the first and only such project in the Mediterranean. The complex has a private beach with turquoise water and golden sand, a gym, two security points (24 hours). The house has a spacious living room and kitchen, 4 bedrooms (master bedroom with shower), bathroom, guest bathroom, laundry room, veranda. The plot area is 503 m2.