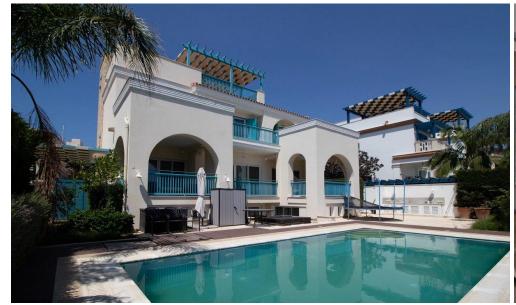

## 4 Bedroom House for Sale in Limassol - Marina

For sale 4 bedroom villa in Limassol Marina, located literally on the sea. This is the first and only such project in the Mediterranean. The complex has a private beach with turquoise water and golden sand, a gym, two security points (24 hours). The house has a spacious living room and kitchen, 4 bedrooms (master bedroom with shower), bathroom, guest bathroom, laundry room, veranda. The plot area is 503 m2.