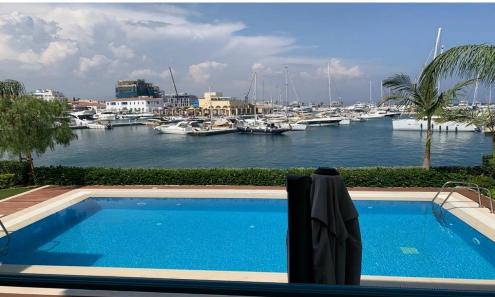

## 4 Bedroom House for Sale in Limassol - Marina

For sale 4 bedroom villa in Limassol Marina, located literally on the sea. This is the first and only such project in the Mediterranean. The complex has a private beach with turquoise water and golden sand, a gym, two security points (24 hours). The house has a spacious living room and kitchen, 4 bedrooms (master bedroom with shower), bathroom, guest bathroom, laundry room, veranda. The plot area is 503 m2.

**Amenities Location** 

**Location:** Limassol - Marina Region: **Limassol** 

Coordinates: 34.6701466 / 33.0404296

Price: €7 000 000 + VAT

VAT for this property is €548,085 or €1,330,000. VAT usually is 19%. If it is your first purchase of property, you can have VAT reduced to 5% for the first 150sq.m. of the property.