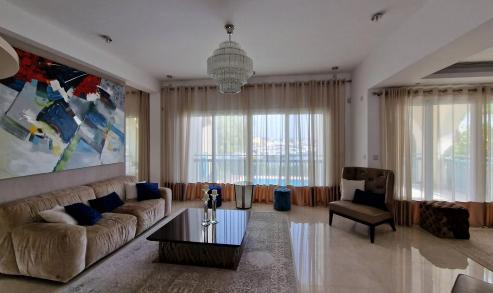

## 4 Bedroom House for Sale in Limassol - Marina

For sale 4 bedroom villa in Limassol Marina, located literally on the sea. This is the first and only such project in the Mediterranean. The complex has a private beach with turquoise water and golden sand, a gym, two security points (24 hours). The house has a spacious living room and kitchen, 4 bedrooms (master bedroom with shower), bathroom, guest bathroom, laundry room, veranda. The plot area is 503 m2.