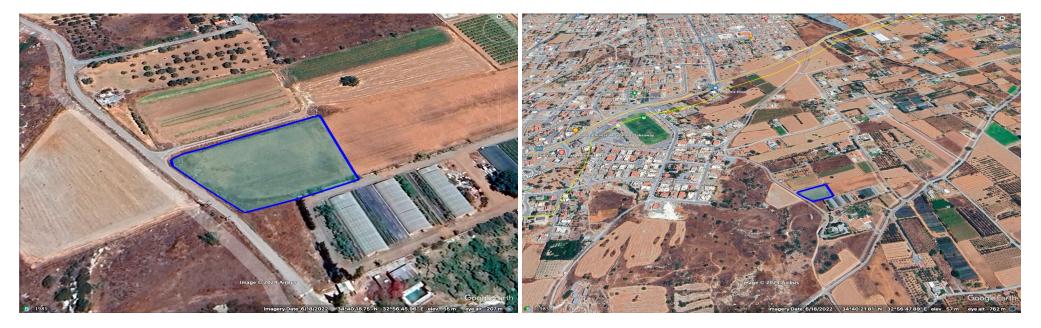

## 2,532m<sup>2</sup> Plot for Sale in Ypsonas, Limassol District

Reference ID: #SA33358Price details: €400,000For Sale Corner piece of Residential land in Ypsonas, Limassol district.Size: 2532Zone: H4 -> 40% Building densityIdeally for developer or for Investor

**Amenities Location** 

**Location:** Ypsonas Region: **Limassol** 

Coordinates: 34.671536596616 / 32.94585762684

Price: €400 000 + VAT

VAT for this property is €72,682 or €76,000. VAT usually is 19%. If it is your first purchase of property, you can have VAT reduced to 5% for the first 150sq.m. of the property.