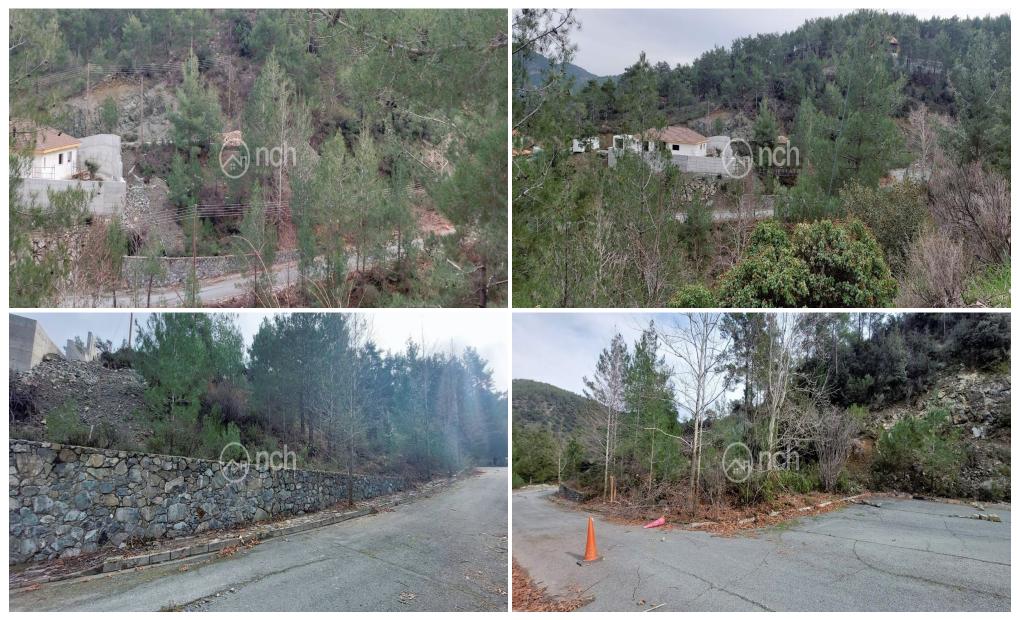

## 361m<sup>2</sup> Plot for Sale in Kato Amiantos, Limassol District

Plot for sale in Amiantos, Limassol.

The plot size is 361m2

The property falls within planning zone H4 with density factor 40%, coverage 25% over 2 floors, 8.3 maximum height.

It is located in a quiet and safe residential area.

| Property Info | Plot / Area Info                               |     | Additional info  |                |  |  |
|---------------|------------------------------------------------|-----|------------------|----------------|--|--|
|               |                                                |     | Reference Number | 51043          |  |  |
|               | Plot area                                      | 361 | Property type    | Land and Plots |  |  |
|               |                                                |     | Condition        | Brand New      |  |  |
| Amenities     | Location                                       |     |                  |                |  |  |
|               | Location: Kato Amiantos                        |     | Region: Limassol |                |  |  |
|               | Coordinates: 34.913935421319 / 32.935638608984 |     |                  |                |  |  |