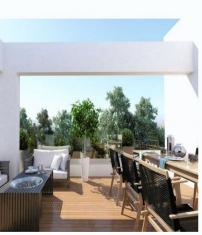

## 2 Bedroom Apartment for Sale in Ypsonas, Limassol District

Two bedroom apartment for sale in Ypsonas, Limassol

This apartment will have 78m2 of covered area and 21m2 of covered veranda. The apartment will have storage room and covered parking space.

It is located in a quiet area close to all amenities.

| Property Info                                         |                           | Plot / Area Info |              | Additional info  |                           |
|-------------------------------------------------------|---------------------------|------------------|--------------|------------------|---------------------------|
| Covered Area<br>Energy Efficiency<br>Air Conditioning | 78<br>A<br>All rooms, Yes | Parking          | Covered, Yes | Reference Number | 51058                     |
|                                                       |                           |                  |              | Property type    | Apartment                 |
|                                                       |                           |                  |              | Condition        | <b>Under Construction</b> |
|                                                       |                           |                  |              | Bathrooms        | 2                         |