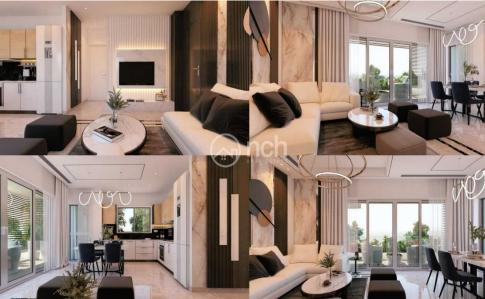

## 2 Bedroom Apartment for Sale in Ypsonas, Limassol District

Two bedroom apartment for sale in Ypsonas, Limassol

This apartment will have 78m2 of covered area and 21m2 of covered veranda. The apartment will have storage room and covered parking space.