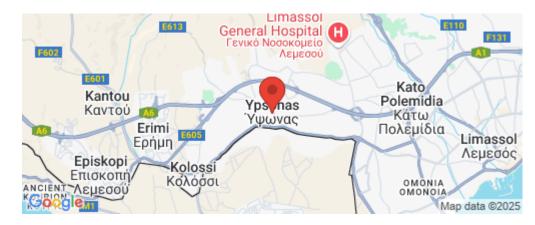

## 2 Bedroom Apartment for Sale in Ypsonas, Limassol District

Two bedroom apartment for sale in Ypsonas, Limassol

This apartment will have 78m2 of covered area and 21m2 of covered veranda. The apartment will have storage room and covered parking space.

It is located in a quiet area close to all amenities.

| Property Info                                         |                           | Plot / Area Info |              | Additional info  |                           |
|-------------------------------------------------------|---------------------------|------------------|--------------|------------------|---------------------------|
| Covered Area<br>Energy Efficiency<br>Air Conditioning | 78<br>A<br>All rooms, Yes | Parking          | Covered, Yes | Reference Number | 51058                     |
|                                                       |                           |                  |              | Property type    | Apartment                 |
|                                                       |                           |                  |              | Condition        | <b>Under Construction</b> |
|                                                       |                           |                  |              | Bathrooms        | 2                         |

Amenities Location

• Storage room

• Storage room

Region: Limassol

Coordinates: **34.68771899664** / **32.9612103** 

Price: €275 000 + VAT

VAT for this property is €13,750 or €52,250. VAT usually is 19%. If it is your first purchase of property, you can have VAT reduced to 5% for the first 150sq.m. of the property.