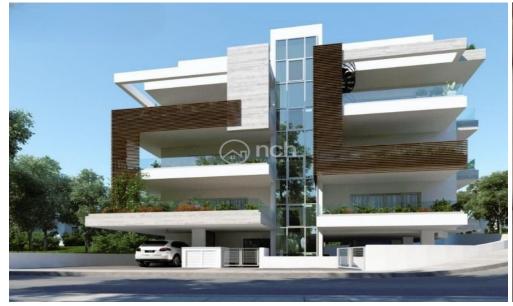

## 2 Bedroom Apartment for Sale in Ypsonas, Limassol District

Two bedroom apartment for sale in Ypsonas, Limassol

This apartment will have 78m2 of covered area and 21m2 of covered veranda. The apartment will have storage room and covered parking space.