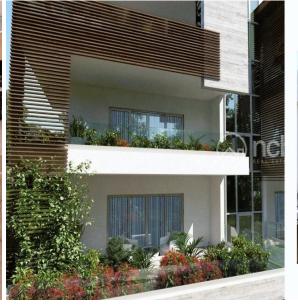

## 2 Bedroom Apartment for Sale in Ypsonas, Limassol District

Two bedroom apartment for sale in Ypsonas, Limassol

This apartment will have 78m2 of covered area and 21m2 of covered veranda. The apartment will have storage room and covered parking space.

It is located in a quiet area close to all amenities.

| Property Info                                         |                           | Plot / Area Info |              | Additional info  |                           |
|-------------------------------------------------------|---------------------------|------------------|--------------|------------------|---------------------------|
| Covered Area<br>Energy Efficiency<br>Air Conditioning | 78<br>A<br>All rooms, Yes | Parking          | Covered, Yes | Reference Number | 51058                     |
|                                                       |                           |                  |              | Property type    | Apartment                 |
|                                                       |                           |                  |              | Condition        | <b>Under Construction</b> |
|                                                       |                           |                  |              | Bathrooms        | 2                         |