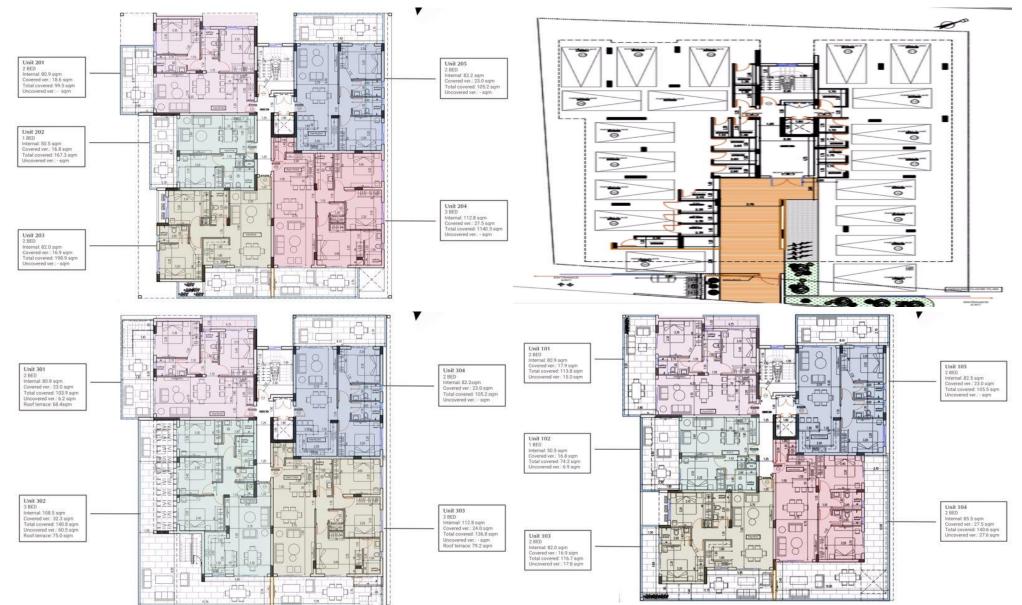

### 2 Bedroom Apartment for Sale in Larnaca

Two Bedroom Apartment For Sale in Larnaca Town Centre – Title Deeds (New Build Process) []] A collection of 14 contemporary one, two and three bedroom apartments perfectly designed for modern city living. Located in a prime location, with easy access to the highways to other cities, the Metropolis Mall, and entertainment, This is the perfect place to call home for those seeking the ultimate in quality and convenience. [] All the apartments have ample, comfortable interior spaces and spacious balconies. European ceramic tiles in bathrooms and living areas, high end kitchen cabinets and wardrobes are part of the extensive list of features the development offers. [&...

Property Info Plot / Area Info

Covered Area 80

Amenities

Location

Location: Larnaca

Region: Larnaca

Coordinates: 34.919437 / 33.632927