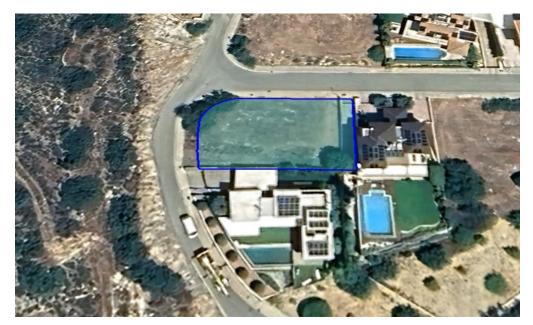

## 798m<sup>2</sup> Plot for Sale in Paniotis, Limassol District

Reference ID: #SA33379Price details: €900,000 +VATResidential plot in an attractive and popular location in Germasogeia Municipality in Limassol District. The property is situated close to all necessary amenities and services such as supermarkets, schools, restaurants etc. In addition, it has very good access to the motorway and the city of Limassol. The planning zone is Kα8 with 60% building density, 35% building coverage and 2 floors. PLUS V.A.T

| Property Info     |     | Plot / Area Info |     | Additional info  |                |
|-------------------|-----|------------------|-----|------------------|----------------|
| Covered Area      | N/A | Dietarea         | 700 | Deference Number | CA22270        |
| Covered Veranda   | N/A | Plot area        | 798 | Reference Number | SA33379        |
|                   | -   | Pool             | No  | Property type    | Land and Plots |
| Uncovered Veranda | N/A | Davidsia a       | Ma  | . , , ,          | Duran d Massa  |
| Energy Efficiency | N/A | Parking          | No  | Condition        | Brand New      |