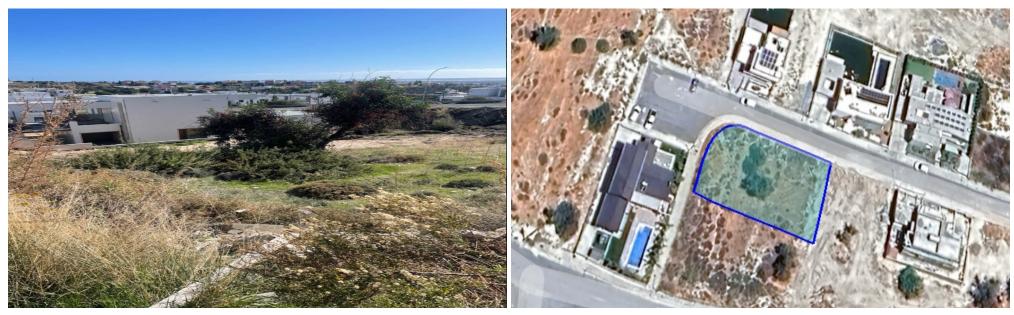

### 752m<sup>2</sup> Plot for Sale in Erimi, Limassol District

Reference ID: #SA33378Price details: €215,000 +VATResidential plot in a quiet and purely residential location in Erimi community in Limassol district. The property has excellent access to the neighbouring villages and municipalities, the motorway, the city of Limassol and to all necessary amenities and services. It is considered as an ideal choice for a land developer or an individual. The property is southern oriented which makes it a desirable plot. It is worth mentioning that the property enjoys a nice view of the vicinity and the sea. Planing zone: H3Building Coeficient: 60 %Coverage coeficient: 35 %Maximun Floors Allowed: 2Maximun building height: 8,3 mPLUS V.A.T