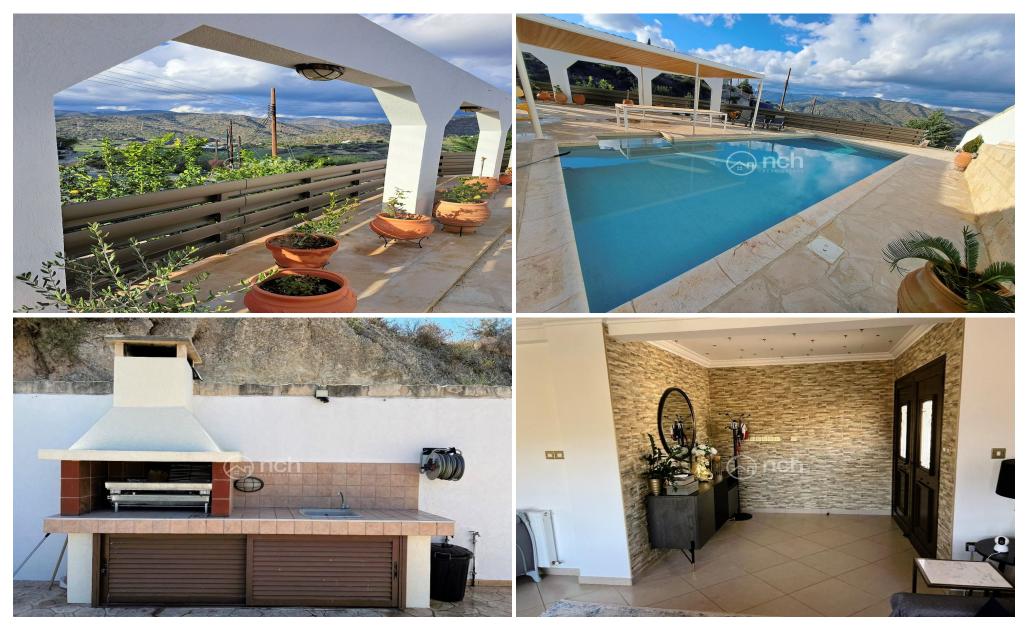

The Villa was renovated during 2021-2022 with new indoor lighting, new blinds, new pool 3D liner, pool conversion to salt water, new aluminum fence around the house, new kitchen and appliances, new inverter ACs, new high-end furniture in and out, installation of 7kw solar panels, kiosk by the pool, etc.

## Features:

- Salt water elevated 9×4 swimming pool
- BBQ area
- studio by the pool with shower...

Property Info Plot / Area Info Additional info

Covered Area
Furnishing
Energy Efficiency
Air Conditioning