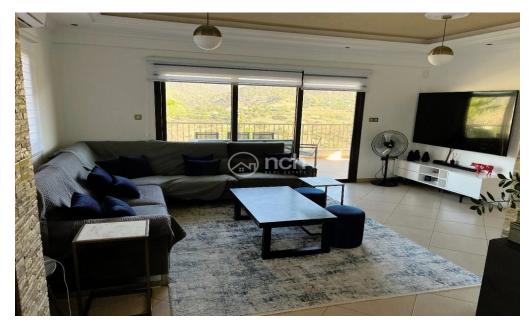

## 4 Bedroom House for Sale in Germasogeia, Limassol District

Four-bedroom villa for sale in Germasogia, Limassol. 328m2 of covered areas built on a 1100m2 plot, above the Germasogia dam.

Private luxury villa ready to move in, constructed with high-end materials and best building qualities and practices.

The Villa was renovated during 2021-2022 with new indoor lighting, new blinds, new pool 3D liner, pool conversion to salt water, new aluminum fence around the house, new kitchen and appliances, new inverter ACs, new high-end furniture in and out, installation of 7kw solar panels, kiosk by the pool, etc.