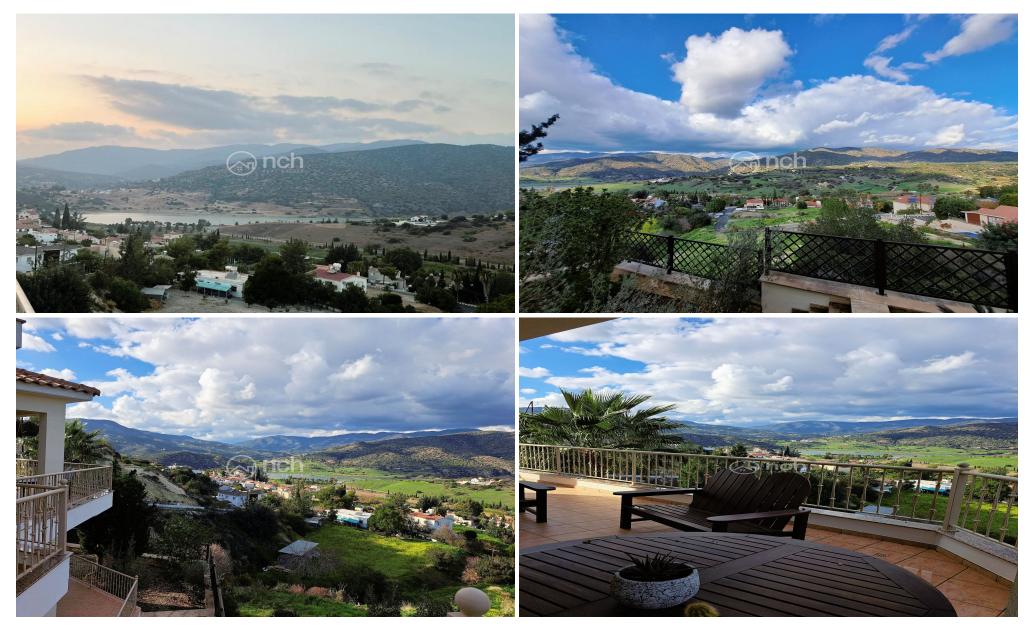

## 4 Bedroom House for Sale in Germasogeia, Limassol District

Four-bedroom villa for sale in Germasogia, Limassol. 328m2 of covered areas built on a 1100m2 plot, above the Germasogia dam.

Private luxury villa ready to move in, constructed with high-end materials and best building qualities and practices.

The Villa was renovated during 2021-2022 with new indoor lighting, new blinds, new pool 3D liner, pool conversion to salt water, new aluminum fence around the house, new kitchen and appliances, new inverter ACs, new high-end furniture in and out, installation of 7kw solar panels, kiosk by the pool, etc.