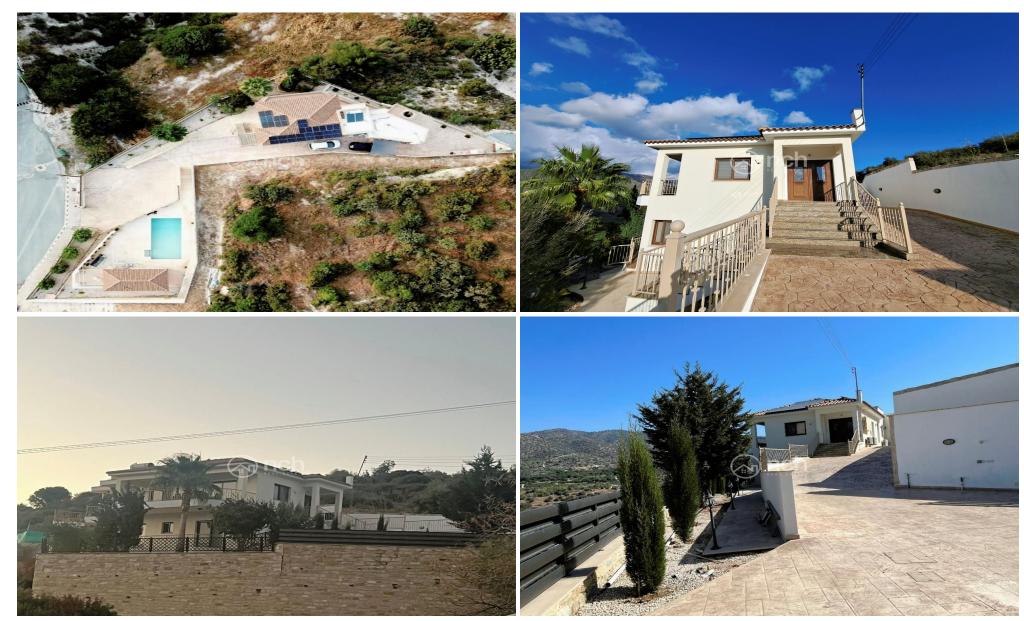

## 4 Bedroom House for Sale in Germasogeia, Limassol District

Four-bedroom villa for sale in Germasogia, Limassol. 328m2 of covered areas built on a 1100m2 plot, above the Germasogia dam.

Private luxury villa ready to move in, constructed with high-end materials and best building qualities and practices.

The Villa was renovated during 2021-2022 with new indoor lighting, new blinds, new pool 3D liner, pool conversion to salt water, new aluminum fence around the house, new kitchen and appliances, new inverter ACs, new high-end furniture in and out, installation of 7kw solar panels, kiosk by the pool, etc.

## Features:

- Salt water elevated 9×4 swimming pool
- BBQ area
- studio by the pool with shower...

Property Info Plot / Area Info Additional info

Covered Area
Furnishing
Energy Efficiency
Air Conditioning