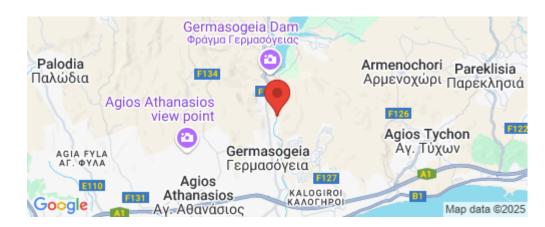

## 4 Bedroom House for Sale in Germasogeia, Limassol District

Four-bedroom villa for sale in Germasogia, Limassol. 328m2 of covered areas built on a 1100m2 plot, above the Germasogia dam.

Private luxury villa ready to move in, constructed with high-end materials and best building qualities and practices.

328 Furnished N/A All rooms, Yes

Plot area Pool Parking 1100 Yes Uncovered, Yes Reference Number
Property type
Condition
Bathrooms

51143 House Pre-Owned

3

**Amenities** 

• Storage room

Location

**Location:** Germasogeia Region: **Limassol** 

Coordinates: 34.732053767029 / 33.086589641057

Price: €825 000 + VAT

VAT for this property is €103,930 or €156,750. VAT usually is 19%. If it is your first purchase of property, you can have VAT reduced to 5% for the first 150sq.m. of the property.