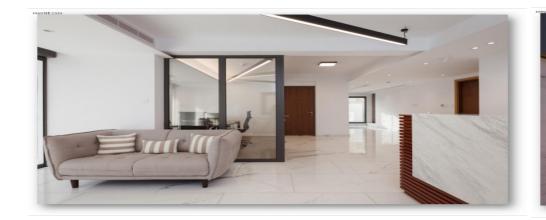

## 315m<sup>2</sup> Commercial for Sale in Pera, Limassol District

Office space for sale the whole building in the Shopping Center of the town.

- •315 m2 net covered area
- •24 m2 covered verandas
- •140 m2 uncovered outside area
- •3 fully operational Business Floors (Ground floor, 1st, and 2nd floor) the property is at an excellent condition. (note the property can also be rented)