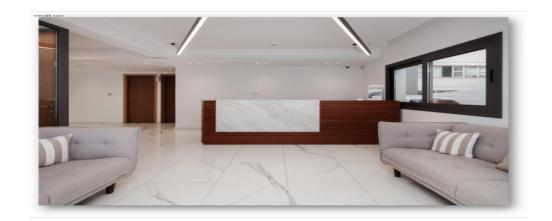

## 315m<sup>2</sup> Commercial for Sale in Pera, Limassol District

Office space for sale the whole building in the Shopping Center of the town.

- •315 m2 net covered area
- •24 m2 covered verandas
- •140 m2 uncovered outside area
- •3 fully operational Business Floors (Ground floor, 1st, and 2nd floor) the property is at an excellent condition. (note the property can also be rented)