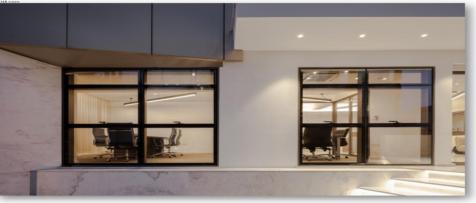

## 315m<sup>2</sup> Commercial for Sale in Pera, Limassol District

Office space for sale the whole building in the Shopping Center of the town.

- •315 m2 net covered area
- •24 m2 covered verandas
- •140 m2 uncovered outside area
- •3 fully operational Business Floors (Ground floor, 1st, and 2nd floor) the property is at an excellent condition. (note the property can also be rented)