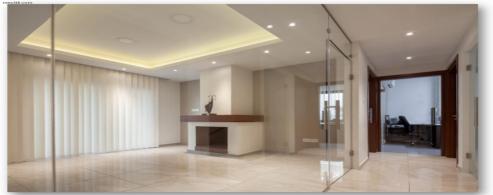

## 315m<sup>2</sup> Commercial for Sale in Pera, Limassol District

Office space for sale the whole building in the Shopping Center of the town.

- •315 m2 net covered area
- •24 m2 covered verandas
- •140 m2 uncovered outside area
- •3 fully operational Business Floors (Ground floor, 1st, and 2nd floor) the property is at an excellent condition. (note the property can also be rented)