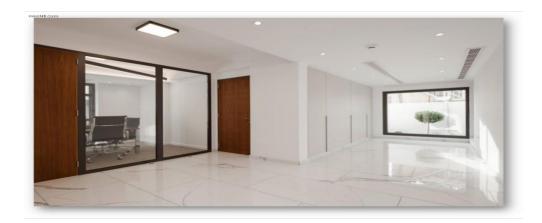

## 315m<sup>2</sup> Commercial for Sale in Pera, Limassol District

Office space for sale the whole building in the Shopping Center of the town.

- •315 m2 net covered area
- •24 m2 covered verandas
- •140 m2 uncovered outside area
- •3 fully operational Business Floors (Ground floor, 1st, and 2nd floor) the property is at an excellent condition. (note the property can also be rented)