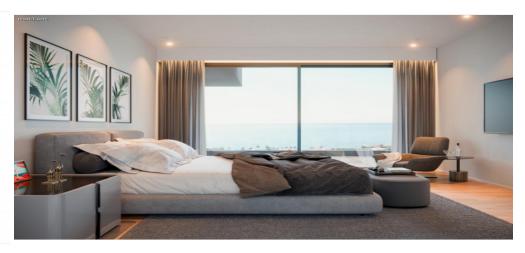

On the ground floor of the villa here is an L shape kitchen with island bar, dining and living area leading to the uncovered veranda with the pool, 1 bathroom and one bedroom. Moving to the first floor, there are 3 bedrooms and one bathroom. The master bedroom is en-suite and has a walk-in wardrobe. The other two bedrooms have access to a semi covered verada. Overall, the plot land is around 380m2 and total area about 3...