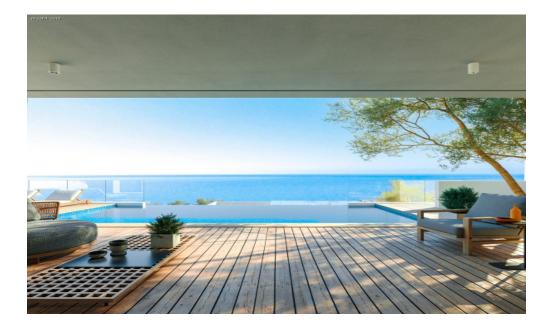

On the ground floor of the villa here is an L shape kitchen with island bar, dining and living area leading to the uncovered veranda with the pool, 1 bathroom and one bedroom. Moving to the first floor, there are 3 bedrooms and one bathroom. The master bedroom is en-suite and has a walk-in wardrobe. The other two bedrooms have access to a semi covered verada. Overall, the plot land is around 380m2 and total area about 3...