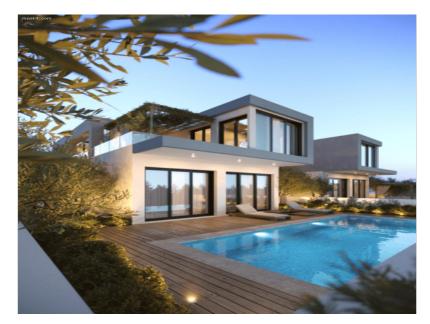

## 4 Bedroom House for Sale in Paphos District

This property is part of a 4 modernly designed bungalows and 11 2-storey villas in large plots situated west of Paphos: about 3km from the city center, 200m from the beach, 15km from the airport, 2km from school and walking distance to many amenities and facilities.

On the ground floor of the villa here is an L shape kitchen with island bar, dining and living area leading to the uncovered veranda with the pool, 1 bathroom and one bedroom. Moving to the first floor, there are 3 bedrooms and one bathroom. The master bedroom is en-suite and has a walk-in wardrobe. The other two bedrooms have access to a semi covered verada. Overall, the plot land is around 380m2 and total area about 3...