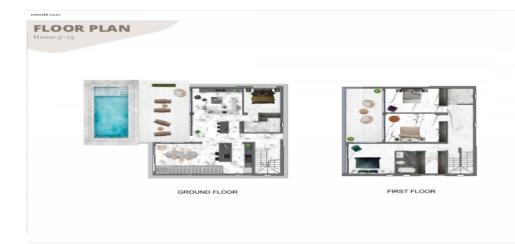

On the ground floor of the villa here is an L shape kitchen with island bar, dining and living area leading to the uncovered veranda with the pool, 1 bathroom and one bedroom. Moving to the first floor, there are 3 bedrooms and one bathroom. The master bedroom is en-suite and has a walk-in wardrobe. The other two bedrooms have access to a semi covered verada. Overall, the plot land is around 380m2 and total area about 3...