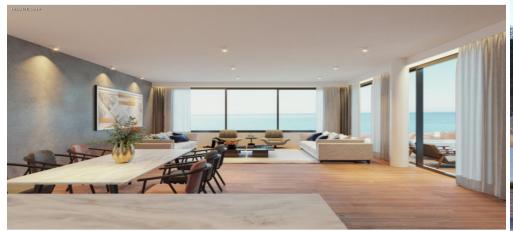

On the ground floor of the villa here is an L shape kitchen with island bar, dining and living area leading to the uncovered veranda with the pool, 1 bathroom and one bedroom. Moving to the first floor, there are 3 bedrooms and one bathroom. The master bedroom is en-suite and has a walk-in wardrobe. The other two bedrooms have access to a semi covered verada. Overall, the plot land is around 380m2 and total area about 3...