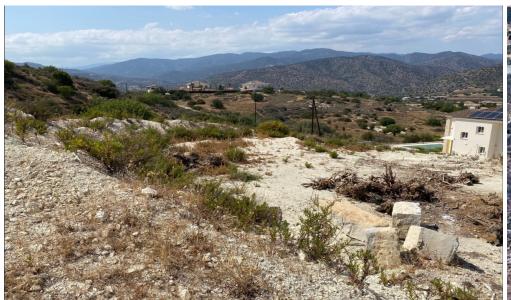

## 1,156m<sup>2</sup> Plot for Sale in Foinikaria, Limassol District

Reference ID: #SA33412Price details: €180,000Explore the possibilities of a 1,156 sq m plot in Finikaria, boasting 20% building density and 20% coverage ratio. This unique canvas comes with the added advantage of existing building permits, offering a seamless pathway to create a harmonious residence. Craft a home that elegantly integrates with the natural landscape, embodying the charm of Finikaria while enjoying the convenience of pre-approved plans for your dream house.

Amenities Location

**Location:** Foinikaria Region: **Limassol** 

Coordinates: 34.746386769889 / 33.102628783616

**Price: €180 000 + VAT** 

VAT for this property is €30,930 or €34,200. VAT usually is 19%. If it is your first purchase of property, you can have VAT reduced to 5% for the first 150sq.m. of the property.