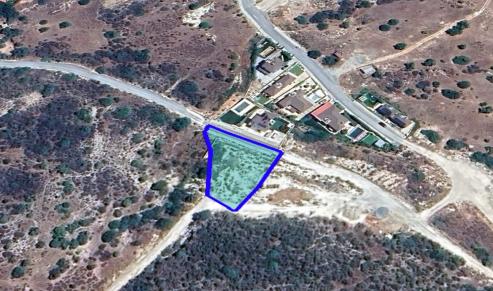

## 1,156m<sup>2</sup> Plot for Sale in Foinikaria, Limassol District

Reference ID: #SA33412Price details: €180,000Explore the possibilities of a 1,156 sq m plot in Finikaria, boasting 20% building density and 20% coverage ratio. This unique canvas comes with the added advantage of existing building permits, offering a seamless pathway to create a harmonious residence. Craft a home that elegantly integrates with the natural landscape, embodying the charm of Finikaria while enjoying the convenience of pre-approved plans for your dream house.

Amenities Location

**Location:** Foinikaria Region: **Limassol** 

Coordinates: 34.746386769889 / 33.102628783616

**Price: €180 000 + VAT** 

VAT for this property is €30,930 or €34,200. VAT usually is 19%. If it is your first purchase of property, you can have VAT reduced to 5% for the first 150sq.m. of the property.