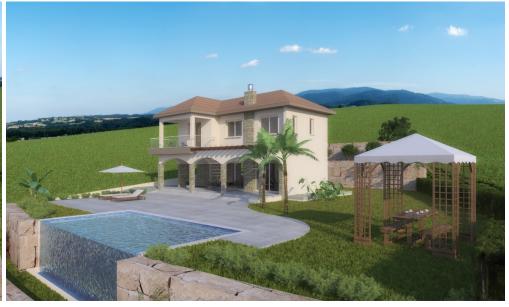

## 1,156m<sup>2</sup> Plot for Sale in Foinikaria, Limassol District

Reference ID: #SA33412Price details: €180,000Explore the possibilities of a 1,156 sq m plot in Finikaria, boasting 20% building density and 20% coverage ratio. This unique canvas comes with the added advantage of existing building permits, offering a seamless pathway to create a harmonious residence. Craft a home that elegantly integrates with the natural landscape, embodying the charm of Finikaria while enjoying the convenience of pre-approved plans for your dream house.