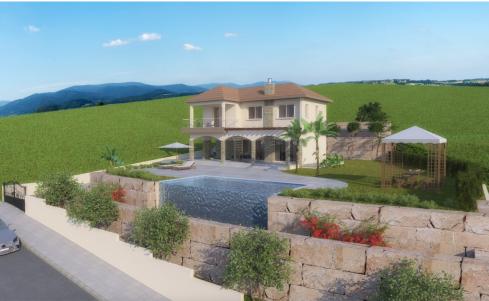

## 1,156m<sup>2</sup> Plot for Sale in Foinikaria, Limassol District

Reference ID: #SA33412Price details: €180,000Explore the possibilities of a 1,156 sq m plot in Finikaria, boasting 20% building density and 20% coverage ratio. This unique canvas comes with the added advantage of existing building permits, offering a seamless pathway to create a harmonious residence. Craft a home that elegantly integrates with the natural landscape, embodying the charm of Finikaria while enjoying the convenience of pre-approved plans for your dream house.