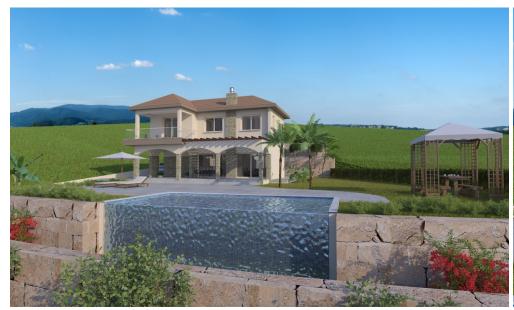

## 1,156m<sup>2</sup> Plot for Sale in Foinikaria, Limassol District

Reference ID: #SA33412Price details: €180,000Explore the possibilities of a 1,156 sq m plot in Finikaria, boasting 20% building density and 20% coverage ratio. This unique canvas comes with the added advantage of existing building permits, offering a seamless pathway to create a harmonious residence. Craft a home that elegantly integrates with the natural landscape, embodying the charm of Finikaria while enjoying the convenience of pre-approved plans for your dream house.