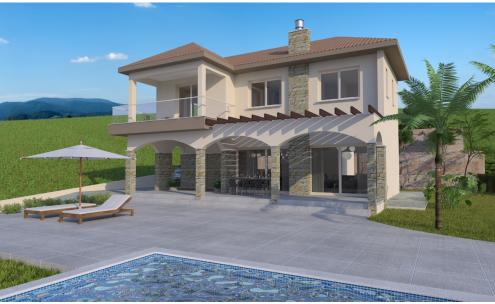

## 1,156m<sup>2</sup> Plot for Sale in Foinikaria, Limassol District

Reference ID: #SA33412Price details: €180,000Explore the possibilities of a 1,156 sq m plot in Finikaria, boasting 20% building density and 20% coverage ratio. This unique canvas comes with the added advantage of existing building permits, offering a seamless pathway to create a harmonious residence. Craft a home that elegantly integrates with the natural landscape, embodying the charm of Finikaria while enjoying the convenience of pre-approved plans for your dream house.