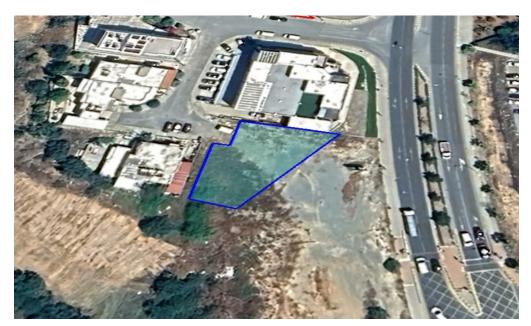

## 618m<sup>2</sup> Plot for Sale in Limassol - Agios Athanasios

Reference ID: #SA33410Price details: €850,000 +VATDiscover a prime 618 sq m plot beneath the highway in Agios Athanasios.With 100% build density and 50% coverage ratio, this dead-end location offers a unique opportunity to construct a three-story residence. Enjoy privacy and easy access to urban amenities in this exclusive setting, where your architectural vision can come to life.