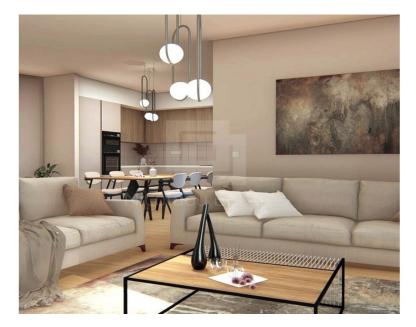

## 2 Bedroom Apartment for Sale in Moni, Limassol District

This amazing project is situated in a picturesque area with stunning views of the sea and mountains it has been developed with the latest technology in building materials and exceptional interior finishes by designed focused European brands. The Development consists of 11 luxury houses and a block of 8 two bedroom apartments. FEATURES Communal outdoor pool Poolside space equipped with comfortable sunbeds Vibrant clubhouse exclusive to residents State of the art gym facilities Serene sauna for relaxation Covered terrace lounge area