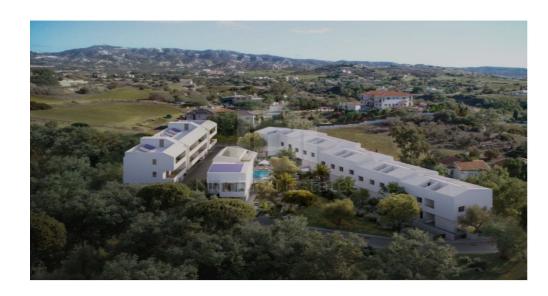

## 2 Bedroom Apartment for Sale in Moni, Limassol District

This amazing project is situated in a picturesque area with stunning views of the sea and mountains it has been developed with the latest technology in building materials and exceptional interior finishes by designed focused European brands. The Development consists of 11 luxury houses and a block of 8 two bedroom apartments. FEATURES Communal outdoor pool Poolside space equipped with comfortable sunbeds Vibrant clubhouse exclusive to residents State of the art gym facilities Serene sauna for relaxation Covered terrace lounge area