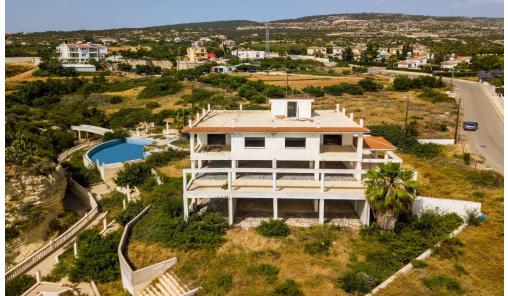

## 4 Bedroom House for Sale in Pegeia, Paphos District

A field with an incomplete villa in Pegeia.

ID: 6705830

Located 600m from Sea Caves Avenue and 250m from Agiou Georgiou Avenue.

The field benefits from a road frontage of 25m.

The house is in an incomplete state with all the external works having been constructed.

It has an enclosed area of 330sqm, 85sqm covered veranda, 190m uncovered verandas and a basement with an area of 342sqm.

It enjoys magnificent and panoramic views of the picturesque landscape and the Mediterranean sea.

PRICE:

€430.000 NO VAT

| Property Info                     |            | Plot / Area II | nfo          | Additional info   |                  |
|-----------------------------------|------------|----------------|--------------|-------------------|------------------|
|                                   | 330<br>N/A |                |              | Reference Number  | 6705830          |
| Covered Area<br>Energy Efficiency |            |                |              | Property type     | House            |
|                                   |            | Parking        | Covered, Yes | Condition         | <b>Pre-Owned</b> |
|                                   |            |                |              | Construction Year | 1990 and older   |
|                                   |            |                |              | Bathrooms         | 3                |