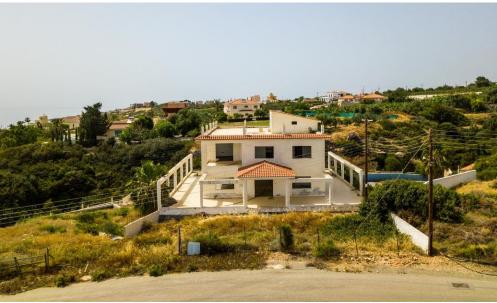

## 4 Bedroom House for Sale in Pegeia, Paphos District

A field with an incomplete villa in Pegeia.

ID: 6705830

Located 600m from Sea Caves Avenue and 250m from Agiou Georgiou Avenue.

The field benefits from a road frontage of 25m.

The house is in an incomplete state with all the external works having been constructed.

It has an enclosed area of 330sqm, 85sqm covered veranda, 190m uncovered verandas and a basement with an area of 342sqm.

It enjoys magnificent and panoramic views of the picturesque landscape and the Mediterranean sea.

PRICE:

€430.000 NO VAT

| Property Info                     |            | Plot / Area II | nfo          | Additional info   |                  |
|-----------------------------------|------------|----------------|--------------|-------------------|------------------|
|                                   | 330<br>N/A |                |              | Reference Number  | 6705830          |
| Covered Area<br>Energy Efficiency |            |                |              | Property type     | House            |
|                                   |            | Parking        | Covered, Yes | Condition         | <b>Pre-Owned</b> |
|                                   |            |                |              | Construction Year | 1990 and older   |
|                                   |            |                |              | Bathrooms         | 3                |