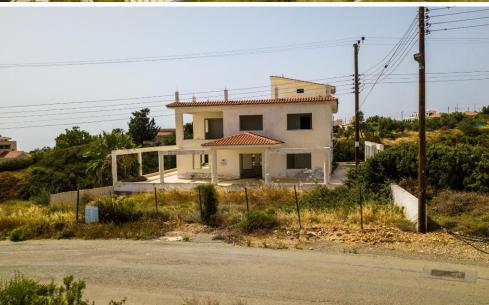

## 4 Bedroom House for Sale in Pegeia, Paphos District

A field with an incomplete villa in Pegeia.

ID: 6705830

Located 600m from Sea Caves Avenue and 250m from Agiou Georgiou Avenue.

The field benefits from a road frontage of 25m.

The house is in an incomplete state with all the external works having been constructed.

It has an enclosed area of 330sqm, 85sqm covered veranda, 190m uncovered verandas and a basement with an area of 342sqm.

It enjoys magnificent and panoramic views of the picturesque landscape and the Mediterranean sea.

PRICE:

€430.000 NO VAT

| Property Info                     |            | Plot / Area II | nfo          | Additional info   |                  |
|-----------------------------------|------------|----------------|--------------|-------------------|------------------|
|                                   | 330<br>N/A |                |              | Reference Number  | 6705830          |
| Covered Area<br>Energy Efficiency |            |                |              | Property type     | House            |
|                                   |            | Parking        | Covered, Yes | Condition         | <b>Pre-Owned</b> |
|                                   |            |                |              | Construction Year | 1990 and older   |
|                                   |            |                |              | Bathrooms         | 3                |