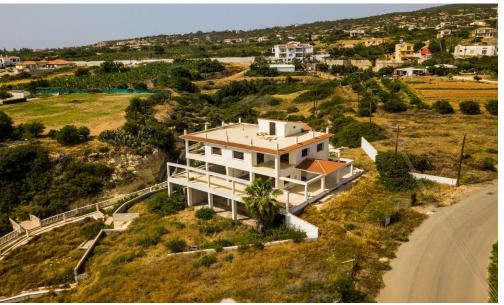

## 4 Bedroom House for Sale in Pegeia, Paphos District

A field with an incomplete villa in Pegeia.

ID: 6705830

Located 600m from Sea Caves Avenue and 250m from Agiou Georgiou Avenue.

The field benefits from a road frontage of 25m.

The house is in an incomplete state with all the external works having been constructed.

It has an enclosed area of 330sqm, 85sqm covered veranda, 190m uncovered verandas and a basement with an area of 342sqm.

It enjoys magnificent and panoramic views of the picturesque landscape and the Mediterranean sea.

PRICE:

€430.000 NO VAT

| Property Info                     |            | Plot / Area II | nfo          | Additional info   |                  |
|-----------------------------------|------------|----------------|--------------|-------------------|------------------|
|                                   | 330<br>N/A |                |              | Reference Number  | 6705830          |
| Covered Area<br>Energy Efficiency |            |                |              | Property type     | House            |
|                                   |            | Parking        | Covered, Yes | Condition         | <b>Pre-Owned</b> |
|                                   |            |                |              | Construction Year | 1990 and older   |
|                                   |            |                |              | Bathrooms         | 3                |