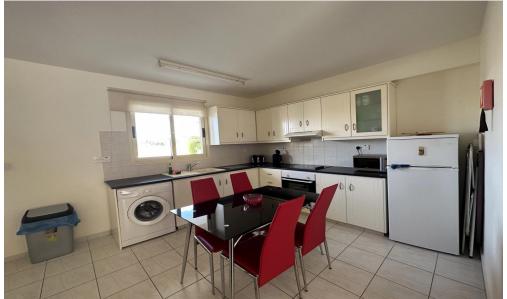

## 1 Bedroom Apartment for Sale in Tombs Of the Kings, Paphos District

This beautiful 1-bedroom apartment is located in Tombs of the Kings, a superb choice for real estate investment. Boasting a rich cultural heritage, stunning archaeological sites, and proximity to the Mediterranean Sea, it offers a unique blend of history and modern living. The location not only offers historical richness but also provides easy access to a plethora of amenities. From vibrant markets and charming cafes to modern conveniences like shopping centers and recreational facilities, the area ensures a comfortable and convenient lifestyle.

| Property Info     |                | Plot / Area Info   |               | Additional info  |      |
|-------------------|----------------|--------------------|---------------|------------------|------|
| Covered Area      | 65             | Parking <b>Yes</b> |               | Reference Number | 6736 |
| Covered Veranda   | 13             |                    | Property type | <b>Apartment</b> |      |
| Energy Efficiency | A              |                    | Condition     | <b>Pre-Owned</b> |      |
| Air Conditioning  | All rooms, Yes |                    | Bathrooms     | 1                |      |