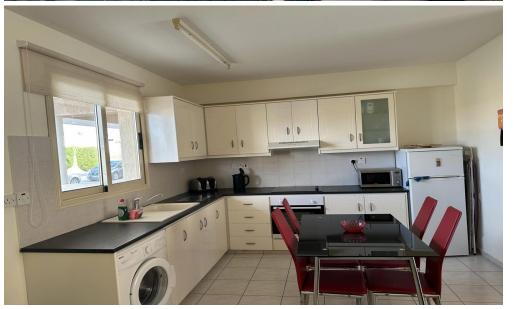

## 1 Bedroom Apartment for Sale in Tombs Of the Kings, Paphos District

This beautiful 1-bedroom apartment is located in Tombs of the Kings, a superb choice for real estate investment. Boasting a rich cultural heritage, stunning archaeological sites, and proximity to the Mediterranean Sea, it offers a unique blend of history and modern living. The location not only offers historical richness but also provides easy access to a plethora of amenities. From vibrant markets and charming cafes to modern conveniences like shopping centers and recreational facilities, the area ensures a comfortable and convenient lifestyle.

| Property Info     |                | Plot / Area Info   |               | Additional info  |      |
|-------------------|----------------|--------------------|---------------|------------------|------|
| Covered Area      | 65             | Parking <b>Yes</b> |               | Reference Number | 6736 |
| Covered Veranda   | 13             |                    | Property type | <b>Apartment</b> |      |
| Energy Efficiency | A              |                    | Condition     | <b>Pre-Owned</b> |      |
| Air Conditioning  | All rooms, Yes |                    | Bathrooms     | 1                |      |