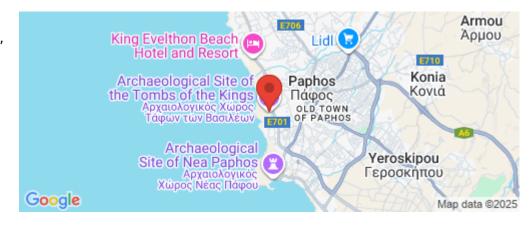

Amenities Location

**Location:** Tombs Of the Kings Region: **Paphos** 

Coordinates: 34.7749506 / 32.4072268

**Price: €190 000 + VAT** 

VAT for this property is €9,500 or €36,100. VAT usually is 19%. If it is your first purchase of property, you can have VAT reduced to 5% for the first 150sq.m. of the property.