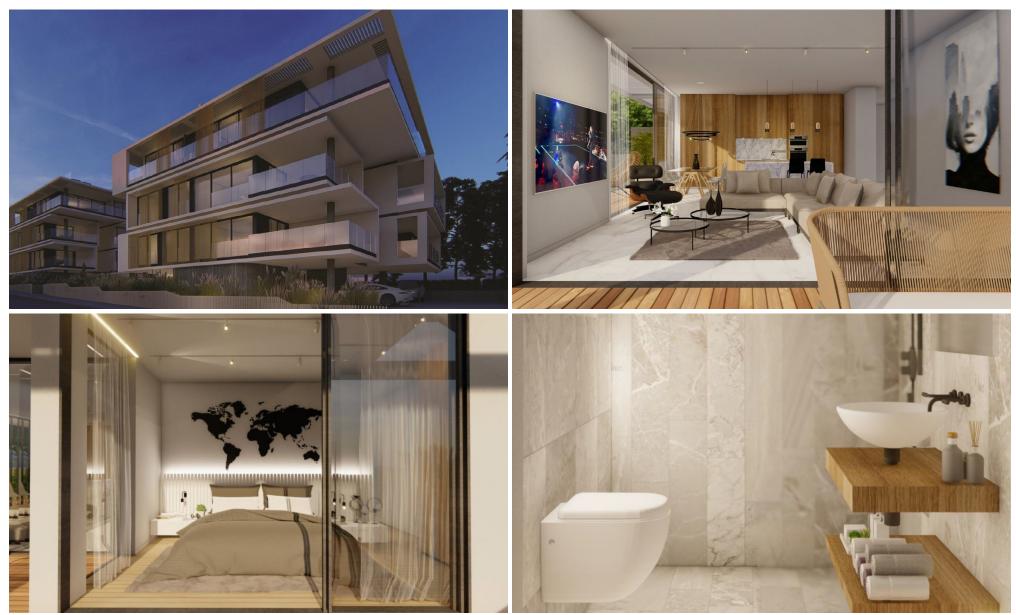

### 2 Bedroom Apartment for Sale in Columbia Area, Limassol District

Reference ID: #SA33453Price details: €580,000 +VATBrand New, Two bedroom apartment for sale, situated in the privileged Columbia area, just moments from the heart of Limassol.It is located at a close proximity to all kinds of amenities, such as shops, restaurants, cafes and is at a walking distance to the Limassol seafront and the dazzling Limassol Marina, to sport and wellness facilities, and enchanting children's playgrounds.It consists of open plan living/ kitchen area, two bedrooms, guest toilet, bathroom and veranda. It also has a covered parking space on the ground floor.Delivery date: December 2023Covered area: 84 sq.m.Covered veranda: 25 sq.m.PLUS V.A.T