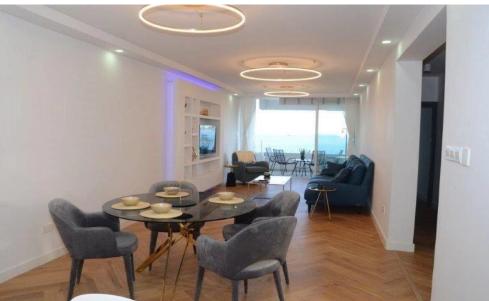

## 3 Bedroom Apartment for Sale in Limassol - Sea Front, Molos

Reference ID: #23807Price details: €645,000Apartment for rent on the 4th floor of the building, located on City centre opposite the Beach and the Molos. The New Marina is 1000m walking distance and access by foot to shops and restaurants, to the sea and all the amenities. The apartment is fully furnished and equipped with all necessary apliances for a comfortable stay.