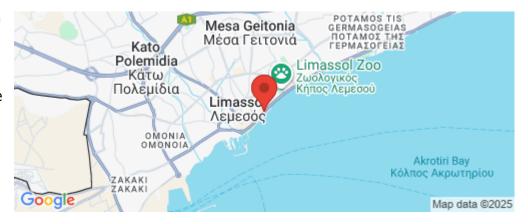

## **Amenities Location**

**Location:** Limassol - Sea Front, Molos Region: **Limassol** 

Coordinates: **34.677068494861** / **33.049228194091** 

Price: €645 000 + VAT

VAT for this property is €32,250 or €122,550. VAT usually is 19%. If it is your first purchase of property, you can have VAT reduced to 5% for the first 150sq.m. of the property.