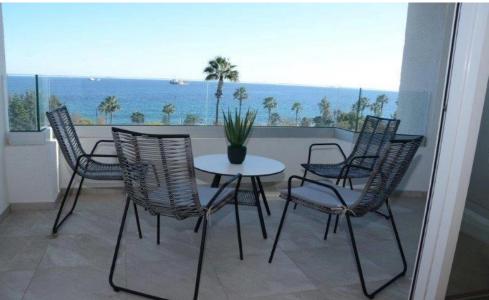

## 3 Bedroom Apartment for Sale in Limassol - Sea Front, Molos

Reference ID: #23807Price details: €645,000Apartment for rent on the 4th floor of the building, located on City centre opposite the Beach and the Molos. The New Marina is 1000m walking distance and access by foot to shops and restaurants, to the sea and all the amenities. The apartment is fully furnished and equipped with all necessary apliances for a comfortable stay.