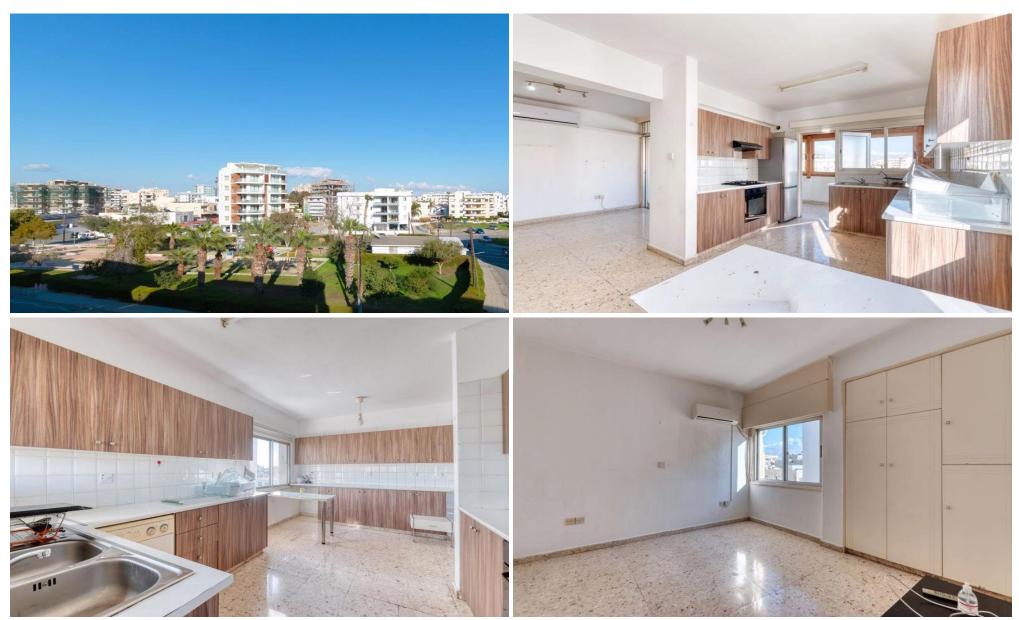

### 3 Bedroom Apartment for Sale in Larnaca - Chrysopolitissa

Three Bedroom Apartment For Sale in Chrysopolitissa with Title Deeds This spacious second floor apartment is situated in the central location of Chrysopolitissa Larnaca, just a short distance to all local shops including Sklavenities supermarket, also a short distance to the sea, beach and port. The apartment comprises of an open plan kitchen, dining and lounge area leading onto the front balcony, currently enclosed. Also there are three good size bedrooms, all with fitted wardrobes and AC units, family bathroom and quest WC. Additional benefits are covered allocated car parking, and lift access to all floors.