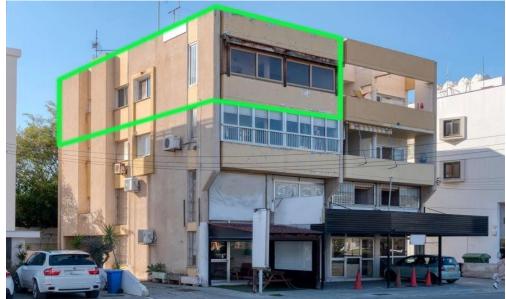

### 3 Bedroom Apartment for Sale in Larnaca - Chrysopolitissa

Three Bedroom Apartment For Sale in Chrysopolitissa with Title Deeds This spacious second floor apartment is situated in the central location of Chrysopolitissa Larnaca, just a short distance to all local shops including Sklavenities supermarket, also a short distance to the sea, beach and port. The apartment comprises of an open plan kitchen, dining and lounge area leading onto the front balcony, currently enclosed. Also there are three good size bedrooms, all with fitted wardrobes and AC units, family bathroom and quest WC. Additional benefits are covered allocated car parking, and lift access to all floors.

#### Amenities Location

**Location:** Larnaca - Chrysopolitissa Region: **Larnaca** 

Coordinates: **34.916667** / **33.633333** 