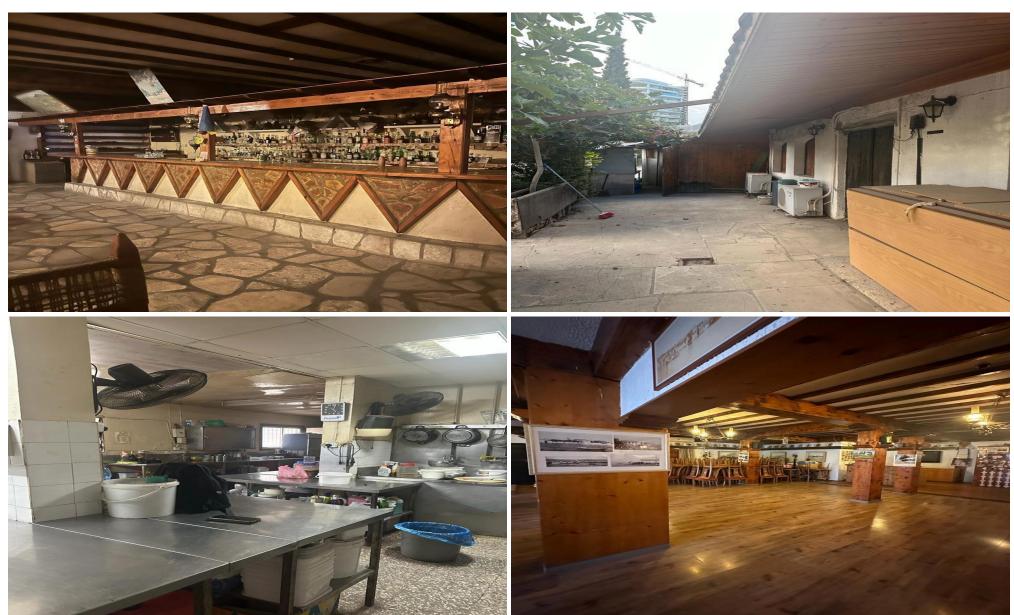

## 250m<sup>2</sup> Commercial for Sale in Limassol District

Situated in one of the most sought-after destinations, this restaurant has garnered a reputation for its delightful ambiance, delectable cuisine, and impeccable service. The prime location attracts a steady stream of tourists and locals alike, ensuring a consistent flow of customers year-round. The restaurant is fully equipped.

250 covered 250 uncovered plot 750

| Property Info |     | Plot / Area Info |     | Additional info   |                  |  |
|---------------|-----|------------------|-----|-------------------|------------------|--|
| Covered Area  |     | Plot area        |     | Reference Number  | 6777             |  |
|               | 250 |                  | 750 | Property type     | Other Commercial |  |
|               |     |                  | 750 | Condition         | Pre-Owned        |  |
|               |     |                  |     | Construction Year | 1990 and older   |  |