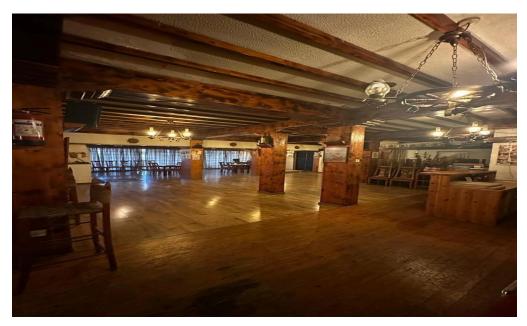

## 250m<sup>2</sup> Commercial for Sale in Limassol District

Situated in one of the most sought-after destinations, this restaurant has garnered a reputation for its delightful ambiance, delectable cuisine, and impeccable service. The prime location attracts a steady stream of tourists and locals alike, ensuring a consistent flow of customers year-round. The restaurant is fully equipped.

250 covered 250 uncovered plot 750

| Property Info |     | Plot / Area Info |     | Additional info   |                  |  |
|---------------|-----|------------------|-----|-------------------|------------------|--|
| Covered Area  |     | Plot area        |     | Reference Number  | 6777             |  |
|               | 250 |                  | 750 | Property type     | Other Commercial |  |
|               |     |                  | 750 | Condition         | Pre-Owned        |  |
|               |     |                  |     | Construction Year | 1990 and older   |  |