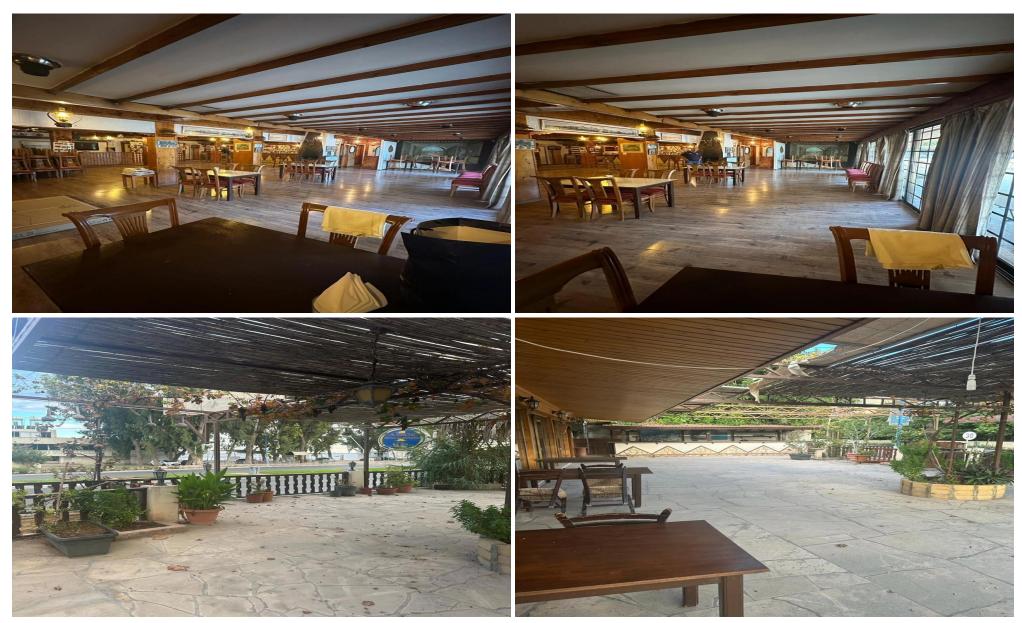

## 250m<sup>2</sup> Commercial for Sale in Limassol District

Situated in one of the most sought-after destinations, this restaurant has garnered a reputation for its delightful ambiance, delectable cuisine, and impeccable service. The prime location attracts a steady stream of tourists and locals alike, ensuring a consistent flow of customers year-round. The restaurant is fully equipped.

250 covered 250 uncovered plot 750

| Property Info |     | Plot / Area Info |     | Additional info   |                  |  |
|---------------|-----|------------------|-----|-------------------|------------------|--|
| Covered Area  |     | Plot area        |     | Reference Number  | 6777             |  |
|               | 250 |                  | 750 | Property type     | Other Commercial |  |
|               |     |                  | 750 | Condition         | Pre-Owned        |  |
|               |     |                  |     | Construction Year | 1990 and older   |  |