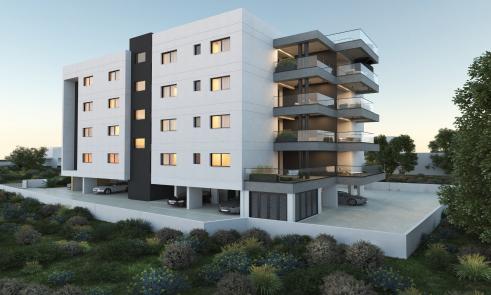

## 2 Bedroom Apartment for Sale in Limassol - Petrou kai Pavlou

Reference ID: #SA33464Price details: €350,000 +VATA new project will be developed in the prestigious area of Naafi. This project will be luxurious and modern, meeting the demands of every potential resident or investor. It's size will be small offering thus the sense of uniqueness and security and will have an easy access not only to the Limassol city center but also to the various amenities close to it. The project will consist of four one-bedroom luxury apartments, nine two-bedroom luxury apartments, four three-bedroom luxury apartments, one two-bedroom luxury penthouse and two three-bedroom luxury penthouse. Covered area: 76 sq.m. Covered veranda: 38 sq.m. Delivery date: Feb-2026P...