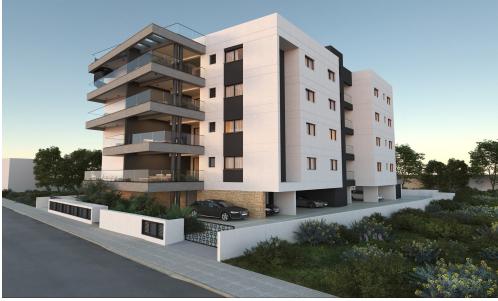

## 2 Bedroom Apartment for Sale in Limassol - Petrou kai Pavlou

Reference ID: #SA33464Price details: €350,000 +VATA new project will be developed in the prestigious area of Naafi. This project will be luxurious and modern, meeting the demands of every potential resident or investor. It's size will be small offering thus the sense of uniqueness and security and will have an easy access not only to the Limassol city center but also to the various amenities close to it. The project will consist of four one-bedroom luxury apartments, nine two-bedroom luxury apartments, four three-bedroom luxury apartments, one two-bedroom luxury penthouse and two three-bedroom luxury penthouse. Covered area: 76 sq.m. Covered veranda: 38 sq.m. Delivery date: Feb-2026P...