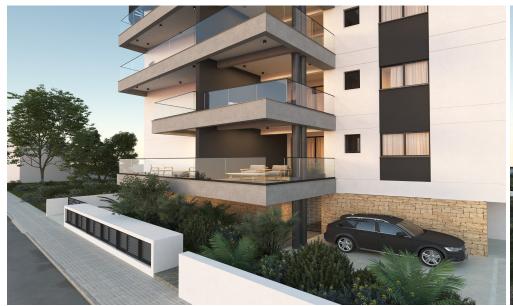

## 2 Bedroom Apartment for Sale in Limassol - Petrou kai Pavlou

Reference ID: #SA33464Price details: €350,000 +VATA new project will be developed in the prestigious area of Naafi. This project will be luxurious and modern, meeting the demands of every potential resident or investor. It's size will be small offering thus the sense of uniqueness and security and will have an easy access not only to the Limassol city center but also to the various amenities close to it. The project will consist of four one-bedroom luxury apartments, nine two-bedroom luxury apartments, four three-bedroom luxury apartments, one two-bedroom luxury penthouse and two three-bedroom luxury penthouse. Covered area: 76 sq.m. Covered veranda: 38 sq.m. Delivery date: Feb-2026P...