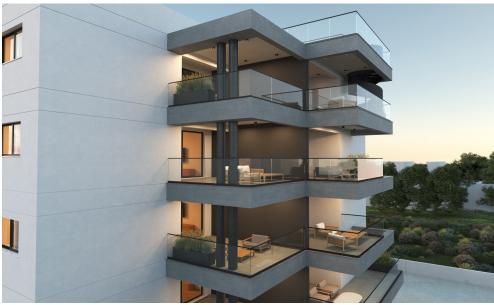

## 2 Bedroom Apartment for Sale in Limassol - Petrou kai Pavlou

Reference ID: #SA33464Price details: €350,000 +VATA new project will be developed in the prestigious area of Naafi. This project will be luxurious and modern, meeting the demands of every potential resident or investor. It's size will be small offering thus the sense of uniqueness and security and will have an easy access not only to the Limassol city center but also to the various amenities close to it. The project will consist of four one-bedroom luxury apartments, nine two-bedroom luxury apartments, four three-bedroom luxury apartments, one two-bedroom luxury penthouse and two three-bedroom luxury penthouse. Covered area: 76 sq.m. Covered veranda: 38 sq.m. Delivery date: Feb-2026P...