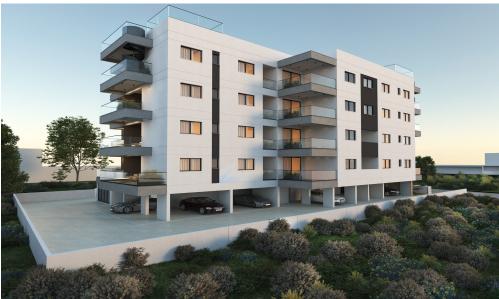

## 2 Bedroom Apartment for Sale in Limassol - Petrou kai Pavlou

Reference ID: #SA33464Price details: €350,000 +VATA new project will be developed in the prestigious area of Naafi. This project will be luxurious and modern, meeting the demands of every potential resident or investor. It's size will be small offering thus the sense of uniqueness and security and will have an easy access not only to the Limassol city center but also to the various amenities close to it. The project will consist of four one-bedroom luxury apartments, nine two-bedroom luxury apartments, four three-bedroom luxury apartments, one two-bedroom luxury penthouse and two three-bedroom luxury penthouse. Covered area: 76 sq.m. Covered veranda: 38 sq.m. Delivery date: Feb-2026P...