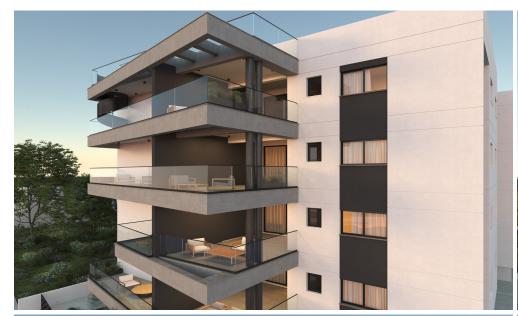

## 2 Bedroom Apartment for Sale in Limassol - Petrou kai Pavlou

Reference ID: #SA33464Price details: €350,000 +VATA new project will be developed in the prestigious area of Naafi. This project will be luxurious and modern, meeting the demands of every potential resident or investor. It's size will be small offering thus the sense of uniqueness and security and will have an easy access not only to the Limassol city center but also to the various amenities close to it. The project will consist of four one-bedroom luxury apartments, nine two-bedroom luxury apartments, four three-bedroom luxury apartments, one two-bedroom luxury penthouse and two three-bedroom luxury penthouse. Covered area: 76 sq.m. Covered veranda: 38 sq.m. Delivery date: Feb-2026P...