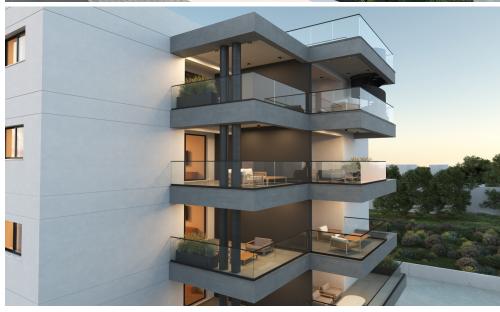

## 3 Bedroom Apartment for Sale in Limassol - Petrou kai Pavlou

Reference ID: #SA33463Price details: €415,000 +VATA new project will be developed in the prestigious area of Naafi. This project will be luxurious and modern, meeting the demands of every potential resident or investor. It's size will be small offering thus the sense of uniqueness and security and will have an easy access not only to the Limassol city center but also to the various amenities close to it. The project will consist of four one-bedroom luxury apartments, nine two-bedroom luxury apartments, four three-bedroom luxury apartments, one two-bedroom luxury penthouse and two three-bedroom luxury penthouse. Covered area: 96 sq.m. Covered veranda: 23 sq.m. Delivery date: Apr-2025...