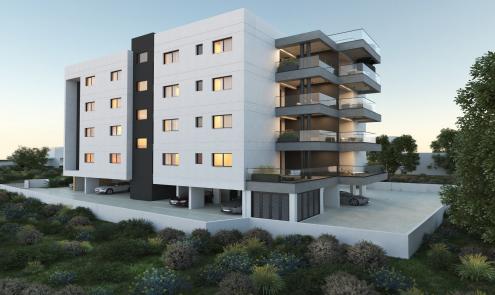

## 3 Bedroom Apartment for Sale in Limassol - Petrou kai Pavlou

Reference ID: #SA33463Price details: €415,000 +VATA new project will be developed in the prestigious area of Naafi. This project will be luxurious and modern, meeting the demands of every potential resident or investor. It's size will be small offering thus the sense of uniqueness and security and will have an easy access not only to the Limassol city center but also to the various amenities close to it. The project will consist of four one-bedroom luxury apartments, nine two-bedroom luxury apartments, four three-bedroom luxury apartments, one two-bedroom luxury penthouse and two three-bedroom luxury penthouse. Covered area: 96 sq.m. Covered veranda: 23 sq.m. Delivery date: Apr-2025...