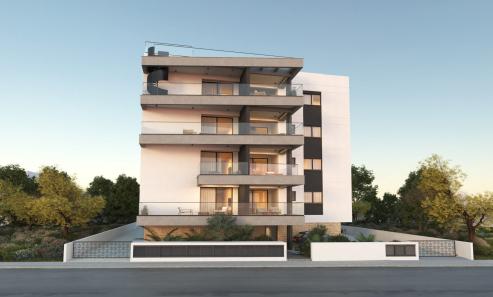

## 3 Bedroom Apartment for Sale in Limassol - Petrou kai Pavlou

Reference ID: #SA33463Price details: €415,000 +VATA new project will be developed in the prestigious area of Naafi. This project will be luxurious and modern, meeting the demands of every potential resident or investor. It's size will be small offering thus the sense of uniqueness and security and will have an easy access not only to the Limassol city center but also to the various amenities close to it. The project will consist of four one-bedroom luxury apartments, nine two-bedroom luxury apartments, four three-bedroom luxury apartments, one two-bedroom luxury penthouse and two three-bedroom luxury penthouse. Covered area: 96 sq.m. Covered veranda: 23 sq.m. Delivery date: Apr-2025...