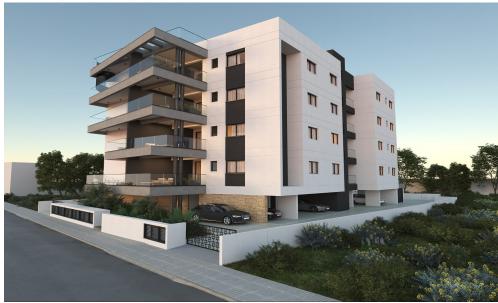

## 3 Bedroom Apartment for Sale in Limassol - Petrou kai Pavlou

Reference ID: #SA33463Price details: €415,000 +VATA new project will be developed in the prestigious area of Naafi. This project will be luxurious and modern, meeting the demands of every potential resident or investor. It's size will be small offering thus the sense of uniqueness and security and will have an easy access not only to the Limassol city center but also to the various amenities close to it. The project will consist of four one-bedroom luxury apartments, nine two-bedroom luxury apartments, four three-bedroom luxury apartments, one two-bedroom luxury penthouse and two three-bedroom luxury penthouse. Covered area: 96 sq.m. Covered veranda: 23 sq.m. Delivery date: Apr-2025...