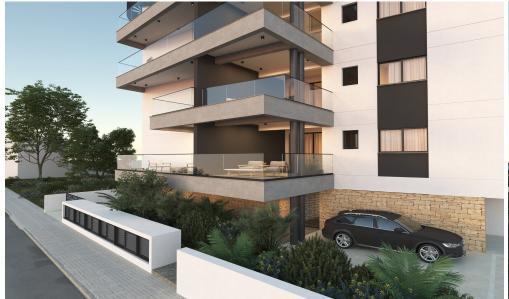

## 3 Bedroom Apartment for Sale in Limassol - Petrou kai Pavlou

Reference ID: #SA33463Price details: €415,000 +VATA new project will be developed in the prestigious area of Naafi. This project will be luxurious and modern, meeting the demands of every potential resident or investor. It's size will be small offering thus the sense of uniqueness and security and will have an easy access not only to the Limassol city center but also to the various amenities close to it. The project will consist of four one-bedroom luxury apartments, nine two-bedroom luxury apartments, four three-bedroom luxury apartments, one two-bedroom luxury penthouse and two three-bedroom luxury penthouse. Covered area: 96 sq.m. Covered veranda: 23 sq.m. Delivery date: Apr-2025...