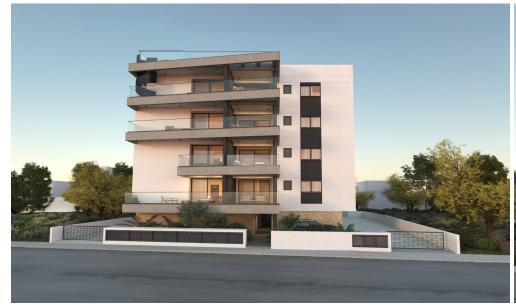

## 3 Bedroom Apartment for Sale in Limassol - Petrou kai Pavlou

Reference ID: #SA33463Price details: €415,000 +VATA new project will be developed in the prestigious area of Naafi. This project will be luxurious and modern, meeting the demands of every potential resident or investor. It's size will be small offering thus the sense of uniqueness and security and will have an easy access not only to the Limassol city center but also to the various amenities close to it. The project will consist of four one-bedroom luxury apartments, nine two-bedroom luxury apartments, four three-bedroom luxury apartments, one two-bedroom luxury penthouse and two three-bedroom luxury penthouse. Covered area: 96 sq.m. Covered veranda: 23 sq.m. Delivery date: Apr-2025...