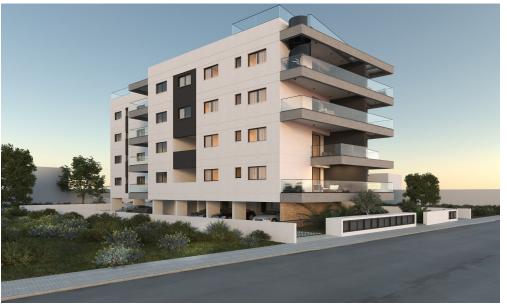

## 3 Bedroom Apartment for Sale in Limassol - Petrou kai Pavlou

Reference ID: #SA33463Price details: €415,000 +VATA new project will be developed in the prestigious area of Naafi. This project will be luxurious and modern, meeting the demands of every potential resident or investor. It's size will be small offering thus the sense of uniqueness and security and will have an easy access not only to the Limassol city center but also to the various amenities close to it. The project will consist of four one-bedroom luxury apartments, nine two-bedroom luxury apartments, four three-bedroom luxury apartments, one two-bedroom luxury penthouse and two three-bedroom luxury penthouse. Covered area: 96 sq.m. Covered veranda: 23 sq.m. Delivery date: Apr-2025...