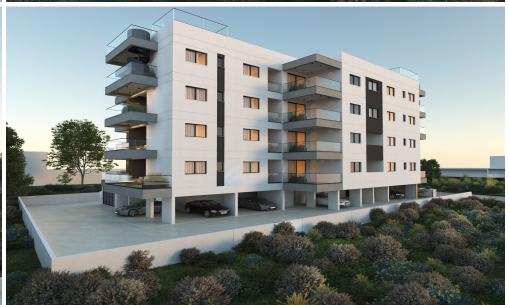

## 3 Bedroom Apartment for Sale in Limassol - Petrou kai Pavlou

Reference ID: #SA33463Price details: €415,000 +VATA new project will be developed in the prestigious area of Naafi. This project will be luxurious and modern, meeting the demands of every potential resident or investor. It's size will be small offering thus the sense of uniqueness and security and will have an easy access not only to the Limassol city center but also to the various amenities close to it. The project will consist of four one-bedroom luxury apartments, nine two-bedroom luxury apartments, four three-bedroom luxury apartments, one two-bedroom luxury penthouse and two three-bedroom luxury penthouse. Covered area: 96 sq.m. Covered veranda: 23 sq.m. Delivery date: Apr-2025...