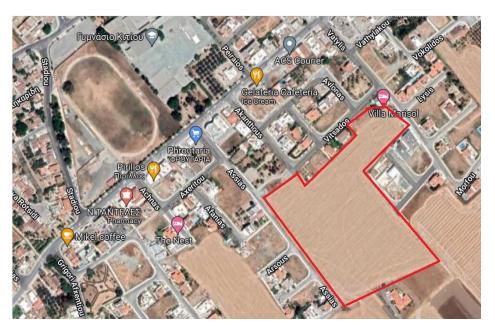

## 33,448m<sup>2</sup> Plot for Sale in Kiti, Larnaca District

Under division plot in central Kiti, a prime location for both residential and holiday homes thanks to its natural beauty and its proximity to Larnaca beaches. The offered land is 33,448 sqm and it consists of 4 (A,B,C&D) individual adjacent plots.

All 4 plots are in a Residential Zone with 90% Build Density, 50% plot coverage and a build of up to two floors (8.3m high).

The four plots have areas of:

A. 10,703 sqm

B. 12,041 sqm

C. 5,275 sqm

D. 5,429 sqm