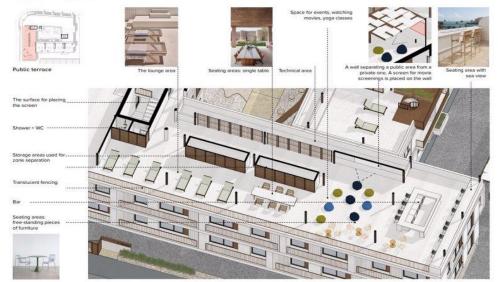

tory**

€200 000 on Feb 11, 2024 €171 000 on Jan 17, 2025

















#### www.index.cy - All Cyprus Real Estate



.....



# 210

| 1          |
|------------|
| 49.30      |
| 7.80       |
| -          |
| 112<br>127 |
| 57.10      |
|            |

# 204

| Number of rooms       | i     |
|-----------------------|-------|
| Covered internal area | 51.00 |
| Verantas              | 3.00  |
| External Storage      | -     |
| Roof garden           | 5     |
| Total covered area    | 54.00 |



| 202                   |  |
|-----------------------|--|
| Number of rooms       |  |
| Covered internal area |  |
| Verantas              |  |
| External Storage      |  |
| Roof garden           |  |
| Total covered area    |  |
|                       |  |



# INDEX

#### Public terrace