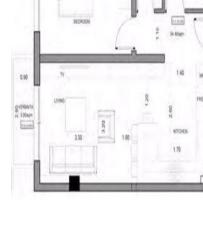

# 210

| 1          |
|------------|
| 49.30      |
| 7.80       |
| -          |
| 112<br>127 |
| 57.10      |
|            |

# 204

| Number of rooms       | i     |
|-----------------------|-------|
| Covered internal area | 51.00 |
| Verantas              | 3.00  |
| External Storage      | -     |
| Roof garden           | 5     |
| Total covered area    | 54.00 |

| 202                   |  |
|-----------------------|--|
| Number of rooms       |  |
| Covered internal area |  |
| Verantas              |  |
| External Storage      |  |
| Roof garden           |  |
| Total covered area    |  |
|                       |  |