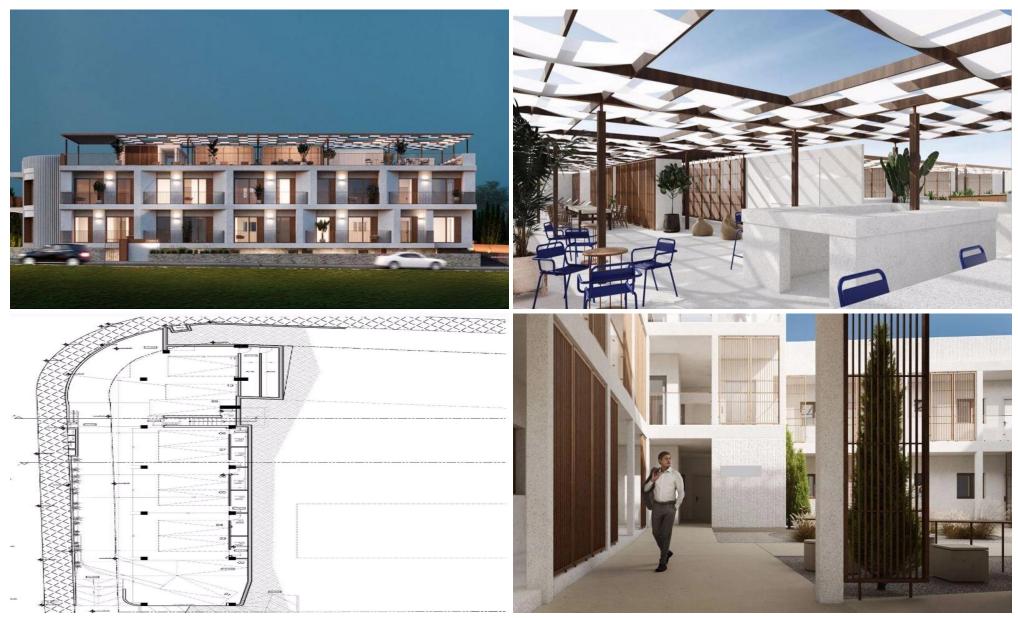

### vvd001n1

One Bedroom Apartment For Sale in Pyla, Larnaca – Title Deeds (New Build Process) [] PRICE REDUCTION !! (was €200,000 + VAT) [] This contemporary project has a total of 27 – One, two and three bedroom apartments housed over two floors. Some of the ground floor apartments have a private garden. There are also 4 penthouse apartments with private roof terraces. The residence also boasts a communal roof terrace with a bar, shower and W/C. They are set in the village location of Pyla which is just 3 Minutes drive from the sea and beach and has easy access to the main motorway links to Larnaca, Limassol, Paphos and Nicosia. [] 1 Bedroom with fitted w...

#### Public terrace