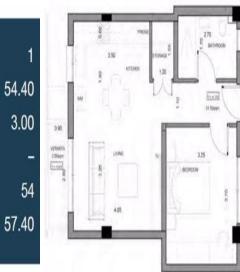

# 210

| 1          |
|------------|
| 49.30      |
| 7.80       |
| -          |
| 112<br>127 |
| 57.10      |
|            |

# 204

| Number of rooms       | i     |
|-----------------------|-------|
| Covered internal area | 51.00 |
| Verantas              | 3.00  |
| External Storage      | -     |
| Roof garden           | 5     |
| Total covered area    | 54.00 |

| 202                   |  |
|-----------------------|--|
| Number of rooms       |  |
| Covered internal area |  |
| Verantas              |  |
| External Storage      |  |
| Roof garden           |  |
| Total covered area    |  |
|                       |  |