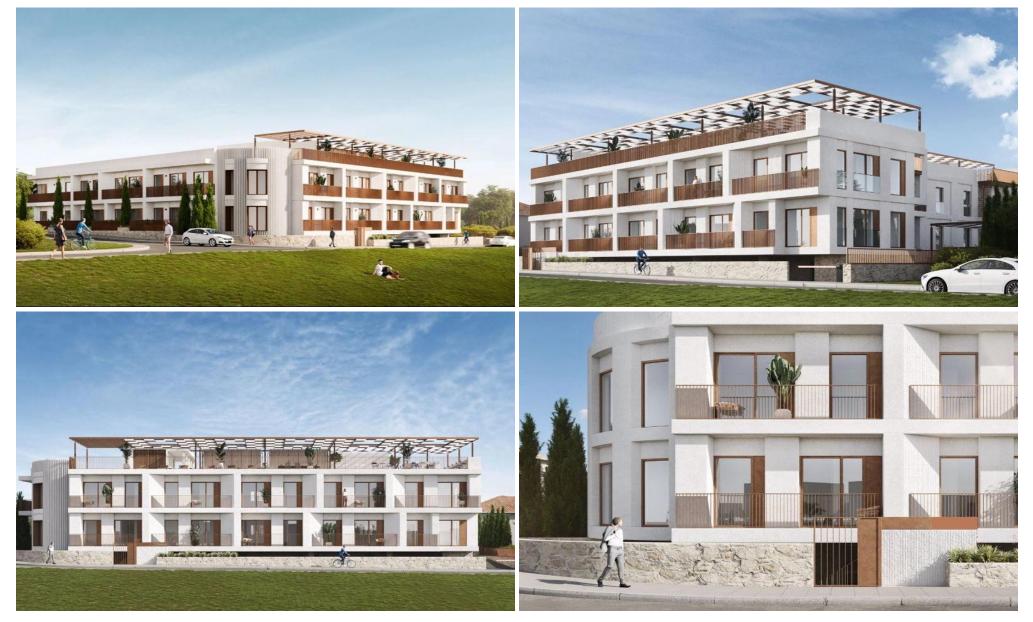

### vvd001n1

One Bedroom Apartment For Sale in Pyla, Larnaca – Title Deeds (New Build Process) [] PRICE REDUCTION !! (was €200,000 + VAT) [] This contemporary project has a total of 27 – One, two and three bedroom apartments housed over two floors. Some of the ground floor apartments have a private garden. There are also 4 penthouse apartments with private roof terraces. The residence also boasts a communal roof terrace with a bar, shower and W/C. They are set in the village location of Pyla which is just 3 Minutes drive from the sea and beach and has easy access to the main motorway links to Larnaca, Limassol, Paphos and Nicosia. [] 1 Bedroom with fitted w...