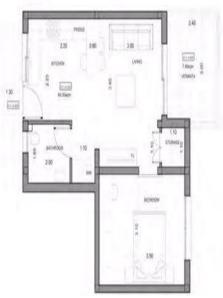

# 210

| 1          |
|------------|
| 49.30      |
| 7.80       |
| -          |
| 112<br>127 |
| 57.10      |
|            |

# 204

| Number of rooms       | i     |
|-----------------------|-------|
| Covered internal area | 51.00 |
| Verantas              | 3.00  |
| External Storage      | -     |
| Roof garden           | 5     |
| Total covered area    | 54.00 |