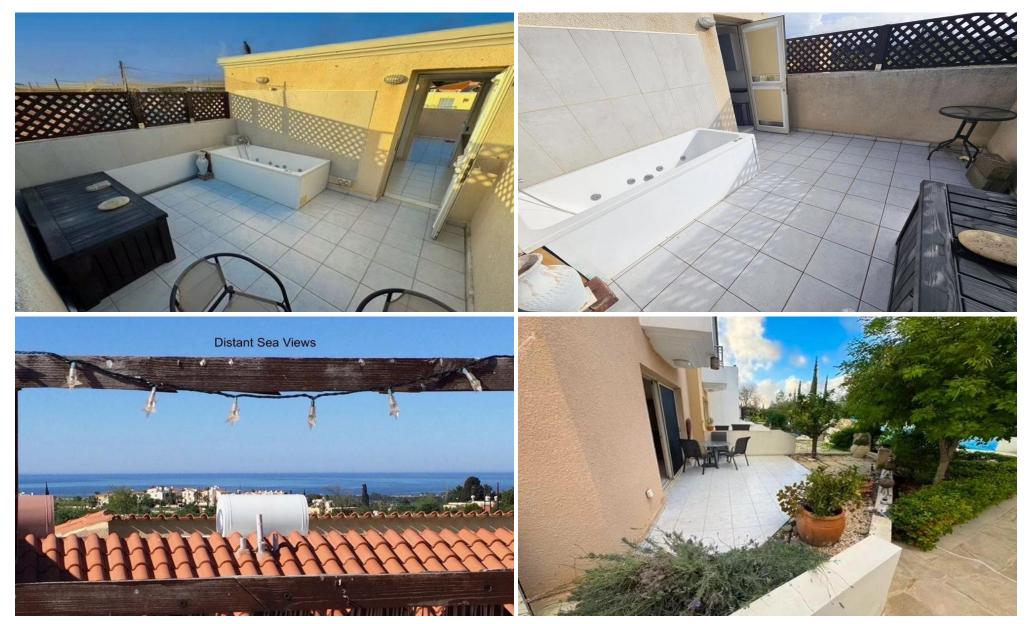

## 3 Bedroom House for Sale in Anarita, Paphos District

Three Bedroom Corner Townhouse For Sale in Anarita, Paphos with Title Deeds This three bedroom townhouse is in immaculate condition, located on a lovely, well maintained complex. This property has a great location, close to airport, shops, golf course, Paphos town, beach and many local amenities. The project has 3 large outdoor pools amidst beautifully landscaped grounds and a play area for children. Downstairs comprises of an open plan living area with patio door leading to the private veranda, fully fitted kitchen, a ground floor bedroom and a separate bathroom. On the 1st floor there are two bedrooms, both with ensuite facilities. On the 2nd floor there are two ...