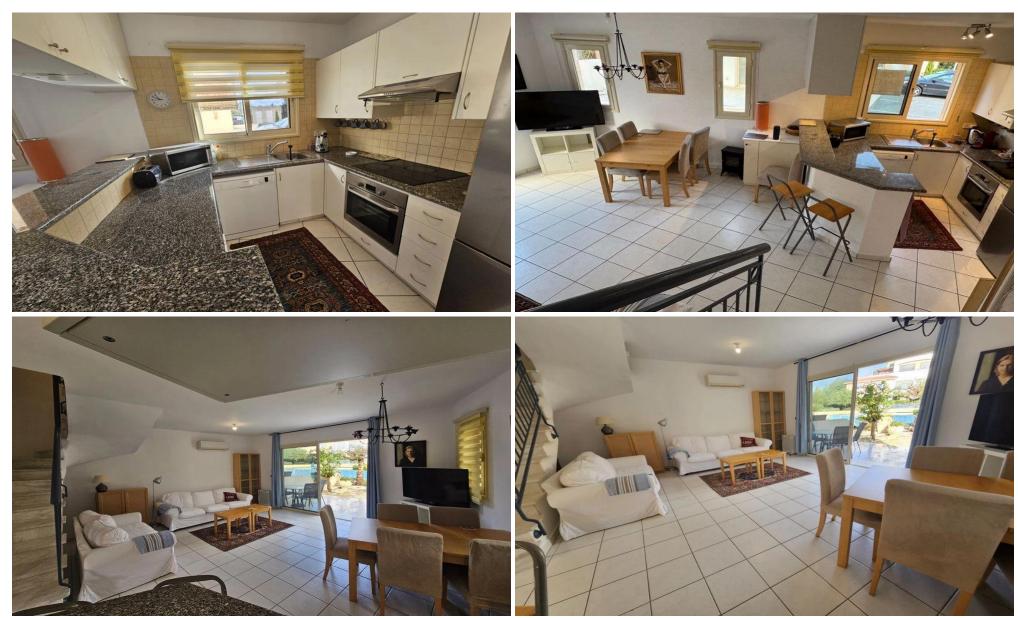

## 3 Bedroom House for Sale in Anarita, Paphos District

Three Bedroom Corner Townhouse For Sale in Anarita, Paphos with Title Deeds This three bedroom townhouse is in immaculate condition, located on a lovely, well maintained complex. This property has a great location, close to airport, shops, golf course, Paphos town, beach and many local amenities. The project has 3 large outdoor pools amidst beautifully landscaped grounds and a play area for children. Downstairs comprises of an open plan living area with patio door leading to the private veranda, fully fitted kitchen, a ground floor bedroom and a separate bathroom. On the 1st floor there are two bedrooms, both with ensuite facilities. On the 2nd floor there are two ...