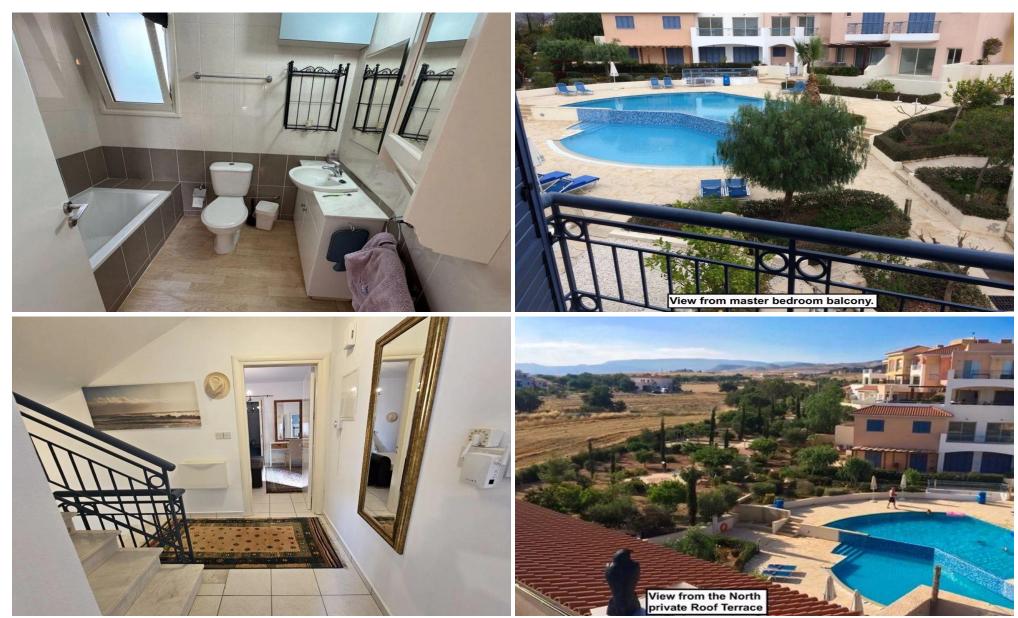

## 3 Bedroom House for Sale in Anarita, Paphos District

Three Bedroom Corner Townhouse For Sale in Anarita, Paphos with Title Deeds This three bedroom townhouse is in immaculate condition, located on a lovely, well maintained complex. This property has a great location, close to airport, shops, golf course, Paphos town, beach and many local amenities. The project has 3 large outdoor pools amidst beautifully landscaped grounds and a play area for children. Downstairs comprises of an open plan living area with patio door leading to the private veranda, fully fitted kitchen, a ground floor bedroom and a separate bathroom. On the 1st floor there are two bedrooms, both with ensuite facilities. On the 2nd floor there are two ...