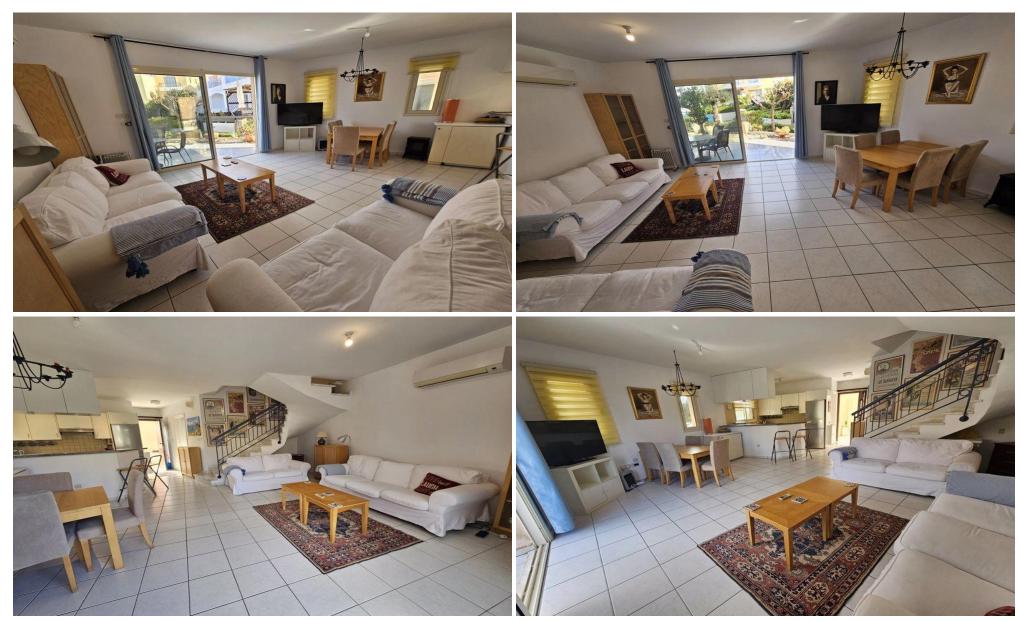

## 3 Bedroom House for Sale in Anarita, Paphos District

Three Bedroom Corner Townhouse For Sale in Anarita, Paphos with Title Deeds This three bedroom townhouse is in immaculate condition, located on a lovely, well maintained complex. This property has a great location, close to airport, shops, golf course, Paphos town, beach and many local amenities. The project has 3 large outdoor pools amidst beautifully landscaped grounds and a play area for children. Downstairs comprises of an open plan living area with patio door leading to the private veranda, fully fitted kitchen, a ground floor bedroom and a separate bathroom. On the 1st floor there are two bedrooms, both with ensuite facilities. On the 2nd floor there are two ...