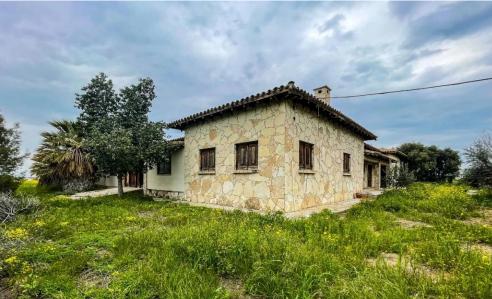

Within the field, there is an abandoned – obsolete ground floor house. The property offers close proximity to the Nicosia – Limassol highway.

| Property Info |      | Plot / Area Info |      | Additional info  |                       |
|---------------|------|------------------|------|------------------|-----------------------|
|               |      |                  |      | Reference Number | 8052                  |
| Covered Area  | 7428 | Plot area        | 7428 | Property type    | <b>Land and Plots</b> |
|               |      |                  |      | Condition        | <b>Brand New</b>      |