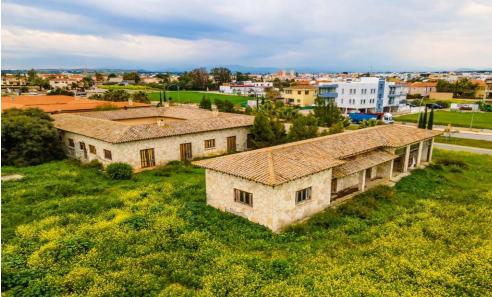

Within the field, there is an abandoned – obsolete ground floor house. The property offers close proximity to the Nicosia – Limassol highway.

| Property Info |      | Plot / Area Info |      | Additional info  |                       |
|---------------|------|------------------|------|------------------|-----------------------|
|               |      |                  |      | Reference Number | 8052                  |
| Covered Area  | 7428 | Plot area        | 7428 | Property type    | <b>Land and Plots</b> |
|               |      |                  |      | Condition        | <b>Brand New</b>      |