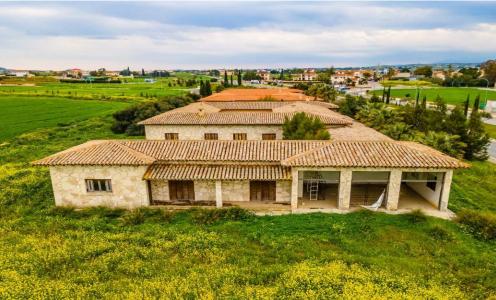

Within the field, there is an abandoned – obsolete ground floor house. The property offers close proximity to the Nicosia – Limassol highway.

| Property Info |      | Plot / Area Info |      | Additional info  |                       |
|---------------|------|------------------|------|------------------|-----------------------|
|               |      |                  |      | Reference Number | 8052                  |
| Covered Area  | 7428 | Plot area        | 7428 | Property type    | <b>Land and Plots</b> |
|               |      |                  |      | Condition        | <b>Brand New</b>      |