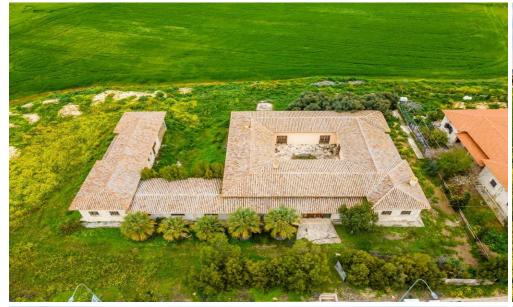

Within the field, there is an abandoned – obsolete ground floor house. The property offers close proximity to the Nicosia – Limassol highway.

| Property Info |      | Plot / Area Info |      | Additional info  |                       |
|---------------|------|------------------|------|------------------|-----------------------|
|               |      |                  |      | Reference Number | 8052                  |
| Covered Area  | 7428 | Plot area        | 7428 | Property type    | <b>Land and Plots</b> |
|               |      |                  |      | Condition        | <b>Brand New</b>      |