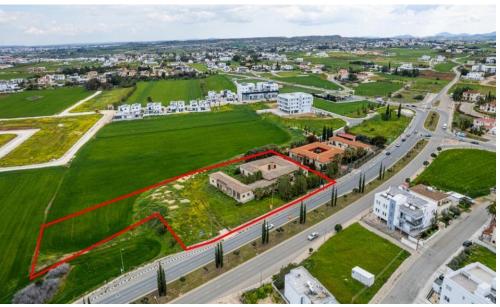

## 7,428m<sup>2</sup> Plot for Sale in Lakatameia - Agios Nikolaos, Nicosia District

The property is a residential field in Agios Nikolaos, Lakatamia. It is located on Giannou Kranidioti avenue, in close distance from many parks, schools, supermarkets, restaurants and coffee shops.

The field has an area of 7,428sqm, out of which approximately 1,200sqm have been used for street widening. It enjoys 87m of road frontage and is suitable for division into plots or the development of houses.

Within the field, there is an abandoned – obsolete ground floor house. The property offers close proximity to the Nicosia – Limassol highway.

| Property Info |      | Plot / Area Info |      | Additional info  |                       |
|---------------|------|------------------|------|------------------|-----------------------|
|               |      |                  |      | Reference Number | 8052                  |
| Covered Area  | 7428 | Plot area        | 7428 | Property type    | <b>Land and Plots</b> |
|               |      |                  |      | Condition        | <b>Brand New</b>      |