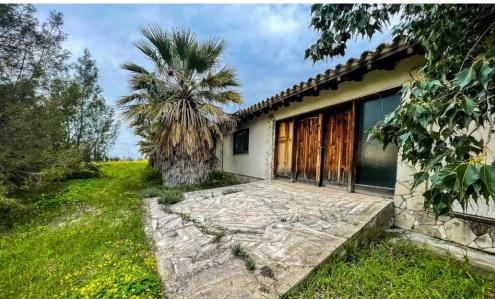

Within the field, there is an abandoned – obsolete ground floor house. The property offers close proximity to the Nicosia – Limassol highway.

| Property Info |      | Plot / Area Info |      | Additional info  |                       |
|---------------|------|------------------|------|------------------|-----------------------|
|               |      |                  |      | Reference Number | 8052                  |
| Covered Area  | 7428 | Plot area        | 7428 | Property type    | <b>Land and Plots</b> |
|               |      |                  |      | Condition        | <b>Brand New</b>      |