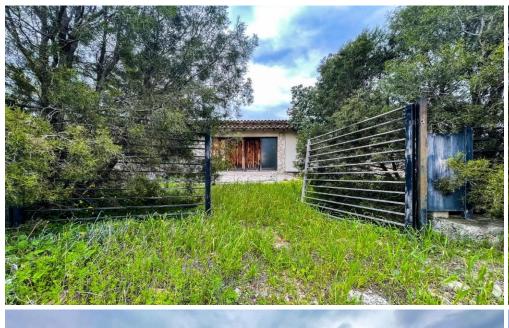

Within the field, there is an abandoned – obsolete ground floor house. The property offers close proximity to the Nicosia – Limassol highway.

| Property Info |      | Plot / Area Info |      | Additional info  |                       |
|---------------|------|------------------|------|------------------|-----------------------|
|               |      |                  |      | Reference Number | 8052                  |
| Covered Area  | 7428 | Plot area        | 7428 | Property type    | <b>Land and Plots</b> |
|               |      |                  |      | Condition        | <b>Brand New</b>      |