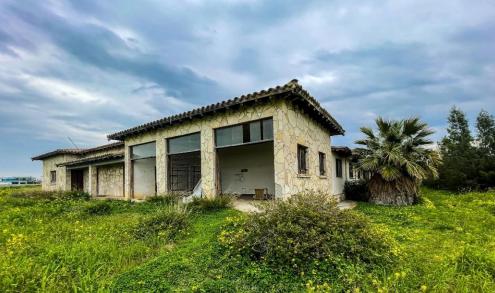

Within the field, there is an abandoned – obsolete ground floor house. The property offers close proximity to the Nicosia – Limassol highway.

| Property Info |      | Plot / Area Info |      | Additional info  |                       |
|---------------|------|------------------|------|------------------|-----------------------|
|               |      |                  |      | Reference Number | 8052                  |
| Covered Area  | 7428 | Plot area        | 7428 | Property type    | <b>Land and Plots</b> |
|               |      |                  |      | Condition        | <b>Brand New</b>      |