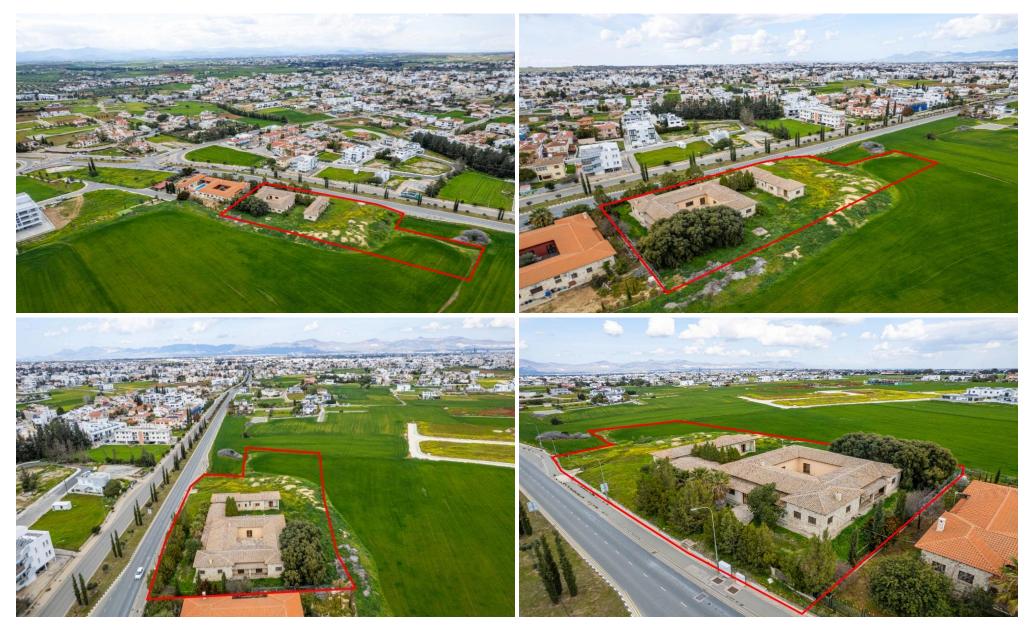

## 7,428m<sup>2</sup> Plot for Sale in Lakatameia - Agios Nikolaos, Nicosia District

The property is a residential field in Agios Nikolaos, Lakatamia. It is located on Giannou Kranidioti avenue, in close distance from many parks, schools, supermarkets, restaurants and coffee shops.

The field has an area of 7,428sqm, out of which approximately 1,200sqm have been used for street widening. It enjoys 87m of road frontage and is suitable for division into plots or the development of houses.

Within the field, there is an abandoned – obsolete ground floor house. The property offers close proximity to the Nicosia – Limassol highway.

| Property Info |      | Plot / Area Info |      | Additional info  |                       |
|---------------|------|------------------|------|------------------|-----------------------|
|               |      |                  |      | Reference Number | 8052                  |
| Covered Area  | 7428 | Plot area        | 7428 | Property type    | <b>Land and Plots</b> |
|               |      |                  |      | Condition        | <b>Brand New</b>      |