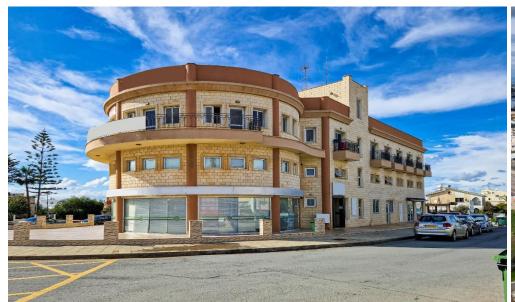

## 1150m<sup>2</sup> Building for Sale in Deryneia, Famagusta District

The property is a share (33.33%) of a mixed-use building in Deryneia. It is located on Eleftherias Avenue, opposite Famagusta Fire Station and 950m from Deryneia's center.

It comprises of 4 units, with 2 retail units on the ground floor and 2 offices on the upper floors. The property is in a good state of repair/maintenance.

1/4

The wider area is mainly residential with some commercial activity along Eleftherias Avenue.