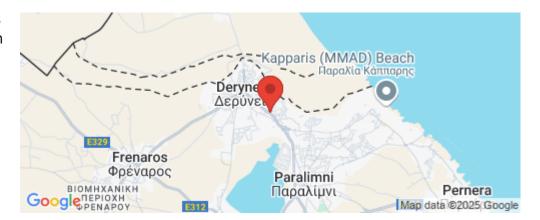

## 1150m<sup>2</sup> Building for Sale in Deryneia, Famagusta District

The property is a share (33.33%) of a mixed-use building in Deryneia. It is located on Eleftherias Avenue, opposite Famagusta Fire Station and 950m from Deryneia's center.

Amenities Location

**Location:** Deryneia Region: **Famagusta** 

Coordinates: 35.057610592737 / 33.969645657607

Price: €700 000 + VAT

VAT for this property is €120,217 or €133,000. VAT usually is 19%. If it is your first purchase of property, you can have VAT reduced to 5% for the first 150sq.m. of the property.