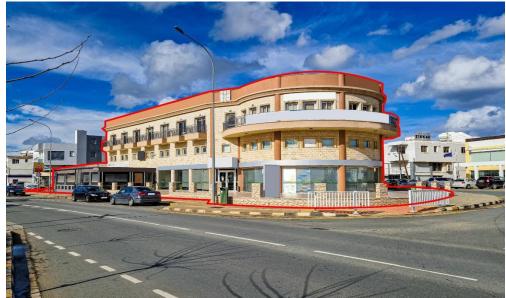

## 1150m<sup>2</sup> Building for Sale in Deryneia, Famagusta District

The property is a share (33.33%) of a mixed-use building in Deryneia. It is located on Eleftherias Avenue, opposite Famagusta Fire Station and 950m from Deryneia's center.

It comprises of 4 units, with 2 retail units on the ground floor and 2 offices on the upper floors. The property is in a good state of repair/maintenance.

1/4

The wider area is mainly residential with some commercial activity along Eleftherias Avenue.