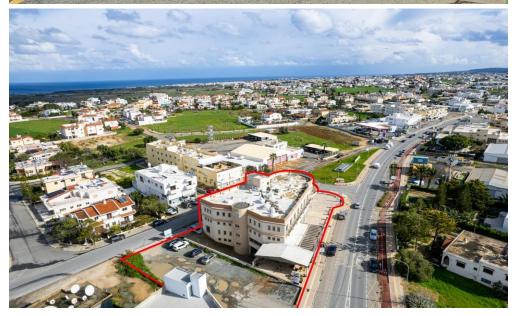

## 1150m<sup>2</sup> Building for Sale in Deryneia, Famagusta District

The property is a share (33.33%) of a mixed-use building in Deryneia. It is located on Eleftherias Avenue, opposite Famagusta Fire Station and 950m from Deryneia's center.

Amenities Location

**Location:** Deryneia Region: **Famagusta** 

Coordinates: 35.057610592737 / 33.969645657607

Price: €700 000 + VAT

VAT for this property is €120,217 or €133,000. VAT usually is 19%. If it is your first purchase of property, you can have VAT reduced to 5% for the first 150sq.m. of the property.