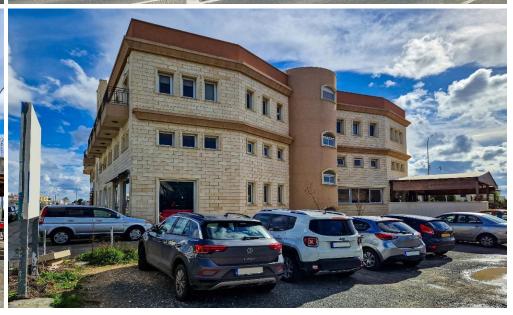

## 1150m<sup>2</sup> Building for Sale in Deryneia, Famagusta District

The property is a share (33.33%) of a mixed-use building in Deryneia. It is located on Eleftherias Avenue, opposite Famagusta Fire Station and 950m from Deryneia's center.

It comprises of 4 units, with 2 retail units on the ground floor and 2 offices on the upper floors. The property is in a good state of repair/maintenance.

1/4

The wider area is mainly residential with some commercial activity along Eleftherias Avenue.