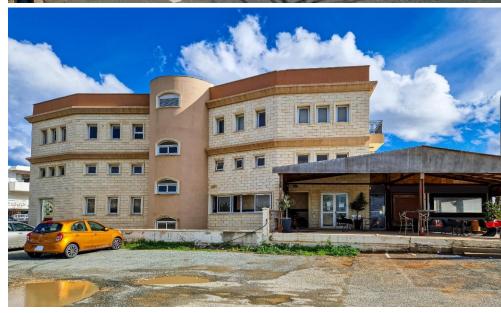

## 1150m<sup>2</sup> Building for Sale in Deryneia, Famagusta District

The property is a share (33.33%) of a mixed-use building in Deryneia. It is located on Eleftherias Avenue, opposite Famagusta Fire Station and 950m from Deryneia's center.

It comprises of 4 units, with 2 retail units on the ground floor and 2 offices on the upper floors. The property is in a good state of repair/maintenance.

1/4

The wider area is mainly residential with some commercial activity along Eleftherias Avenue.