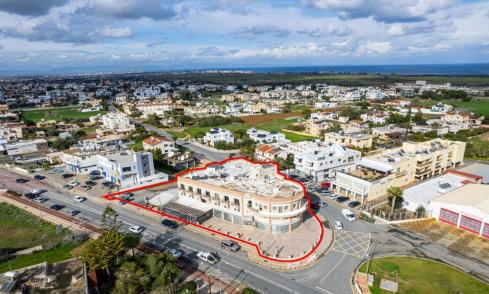

## 1150m<sup>2</sup> Building for Sale in Deryneia, Famagusta District

The property is a share (33.33%) of a mixed-use building in Deryneia. It is located on Eleftherias Avenue, opposite Famagusta Fire Station and 950m from Deryneia's center.

Amenities Location

**Location:** Deryneia Region: **Famagusta** 

Coordinates: 35.057610592737 / 33.969645657607

Price: €700 000 + VAT

VAT for this property is €120,217 or €133,000. VAT usually is 19%. If it is your first purchase of property, you can have VAT reduced to 5% for the first 150sq.m. of the property.