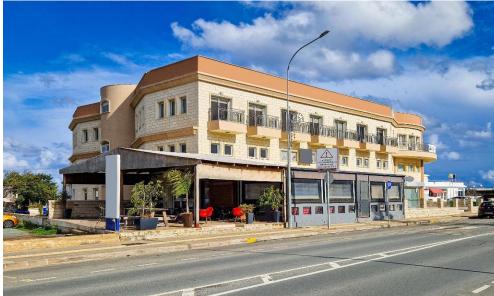

## 1150m<sup>2</sup> Building for Sale in Deryneia, Famagusta District

The property is a share (33.33%) of a mixed-use building in Deryneia. It is located on Eleftherias Avenue, opposite Famagusta Fire Station and 950m from Deryneia's center.

It comprises of 4 units, with 2 retail units on the ground floor and 2 offices on the upper floors. The property is in a good state of repair/maintenance.

1/4

The wider area is mainly residential with some commercial activity along Eleftherias Avenue.