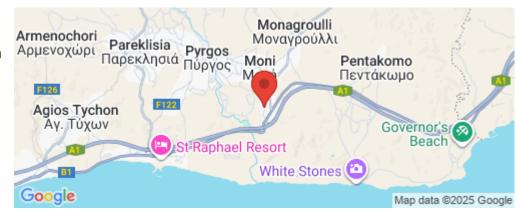

**Amenities Location** 

Location: Moni Region: Limassol

Coordinates: 34.727909136505 / 33.202902472596

Price: €565 000 + VAT

VAT for this property is €105,076 or €107,350. VAT usually is 19%. If it is your first purchase of property, you can have VAT reduced to 5% for the first 150sq.m. of the property.