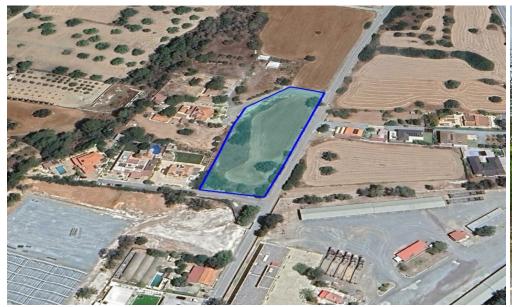

## 5,217m<sup>2</sup> Plot for Sale in Moni, Limassol District

Reference ID: #SA33503Price details: €565,000 +VATResidential field 5.217sqm for sale in Moni Community in Limassol District.It is located 600m from the Limassol – Nicosia motorway and nearby all amenities such as schools, supermarkets and other facilities. Planning Zone: H5Building Density: 30%Building Coverage: 20%Maximum Floors Allowed: 2Maximum Building Height: 8.30m