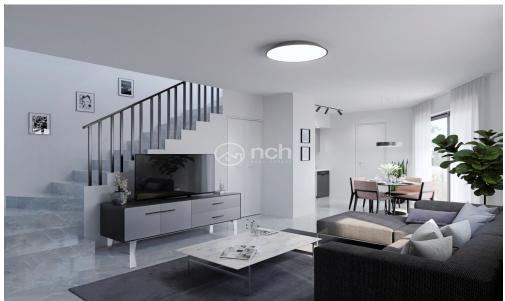

## 3 Bedroom House for Sale in Parekklisia, Limassol District

Three bedroom house for sale in Parekklisia, Limassol.

This house will have 105m2 plot size, 105m2 of covered area, 4m2 of covered veranda and it comes with a private parking space.

The project is about to be delivered and has an amazing special offer:

Air Conditioning, Kitchen Appliances, €4,000 furniture voucher are included in the price!

The house will also have provision for electric heaters and photovoltaics.