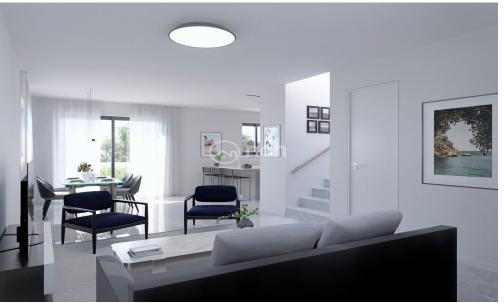

## 3 Bedroom House for Sale in Parekklisia, Limassol District

Three bedroom house for sale in Parekklisia, Limassol.

This house will have 105m2 plot size, 105m2 of covered area, 4m2 of covered veranda and it comes with a private parking space.

The project is about to be delivered and has an amazing special offer:

Air Conditioning, Kitchen Appliances, €4,000 furniture voucher are included in the price!

The house will also have provision for electric heaters and photovoltaics.