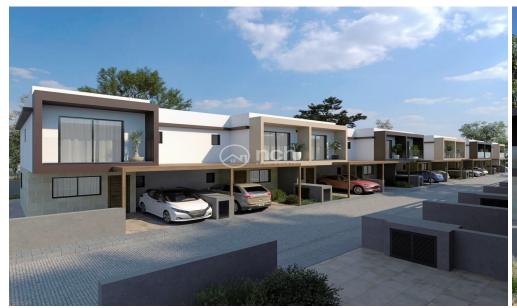

## 3 Bedroom House for Sale in Parekklisia, Limassol District

Three bedroom house for sale in Parekklisia, Limassol.

This house will have 105m2 plot size, 105m2 of covered area, 4m2 of covered veranda and it comes with a private parking space.

The project is about to be delivered and has an amazing special offer:

Air Conditioning, Kitchen Appliances, €4,000 furniture voucher are included in the price!

The house will also have provision for electric heaters and photovoltaics.