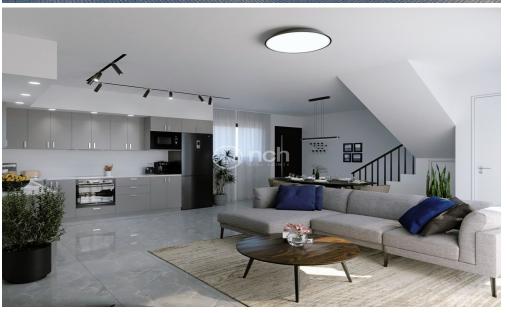

## 3 Bedroom House for Sale in Parekklisia, Limassol District

Three bedroom house for sale in Parekklisia, Limassol.

This house will have 105m2 plot size, 105m2 of covered area, 4m2 of covered veranda and it comes with a private parking space.

The project is about to be delivered and has an amazing special offer:

Air Conditioning, Kitchen Appliances, €4,000 furniture voucher are included in the price!

The house will also have provision for electric heaters and photovoltaics.