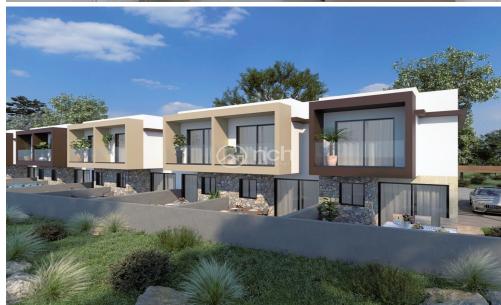

## 3 Bedroom House for Sale in Parekklisia, Limassol District

Three bedroom house for sale in Parekklisia, Limassol.

This house will have 105m2 plot size, 105m2 of covered area, 4m2 of covered veranda and it comes with a private parking space.

The project is about to be delivered and has an amazing special offer:

Air Conditioning, Kitchen Appliances, €4,000 furniture voucher are included in the price!

The house will also have provision for electric heaters and photovoltaics.