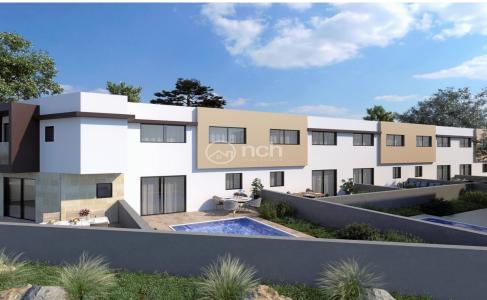

## 3 Bedroom House for Sale in Parekklisia, Limassol District

Three bedroom house for sale in Parekklisia, Limassol.

This house will have 105m2 plot size, 105m2 of covered area, 4m2 of covered veranda and it comes with a private parking space.

The project is about to be delivered and has an amazing special offer:

Air Conditioning, Kitchen Appliances, €4,000 furniture voucher are included in the price!

The house will also have provision for electric heaters and photovoltaics.