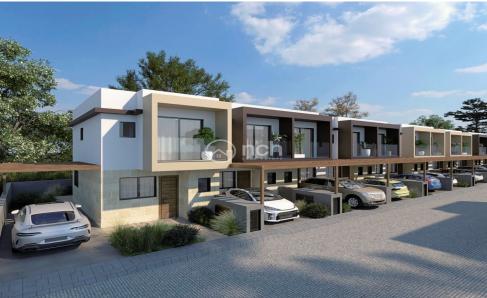

## 3 Bedroom House for Sale in Parekklisia, Limassol District

Three bedroom house for sale in Parekklisia, Limassol.

This house will have 105m2 plot size, 105m2 of covered area, 4m2 of covered veranda and it comes with a private parking space.

The project is about to be delivered and has an amazing special offer:

Air Conditioning, Kitchen Appliances, €4,000 furniture voucher are included in the price!

The house will also have provision for electric heaters and photovoltaics.