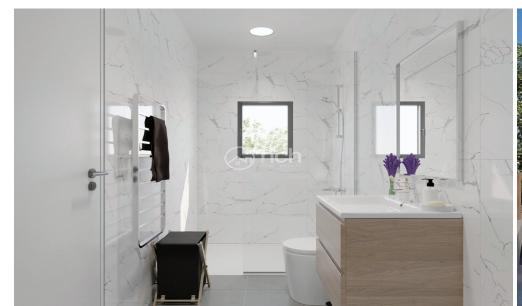

## 3 Bedroom House for Sale in Parekklisia, Limassol District

Three bedroom house for sale in Parekklisia, Limassol.

This house will have 105m2 plot size, 105m2 of covered area, 4m2 of covered veranda and it comes with a private parking space.

| Property Info                                         |                            | Plot / Area Info     |                     | Additional info                                    |                                           |
|-------------------------------------------------------|----------------------------|----------------------|---------------------|----------------------------------------------------|-------------------------------------------|
| Covered Area<br>Energy Efficiency<br>Air Conditioning | 105<br>A<br>All rooms, Yes | Plot area<br>Parking | 105<br>Covered, Yes | Reference Number Property type Condition Bathrooms | 51314<br>House<br>Under Construction<br>3 |