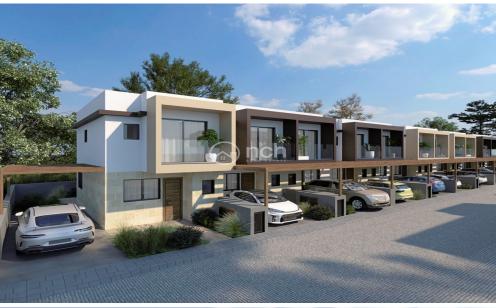

## 2 Bedroom House for Sale in Parekklisia, Limassol District

Two bedroom maisonette for sale in Parekklisia, Limassol.

This house will have 64m2 plot size, 76m2 of covered area, 12m2 of covered veranda and it comes with a private parking space.

The project is about to be delivered and has an amazing special offer: Air Conditioning, Kitchen Appliances, €4,000 furniture voucher are included in the price!

The house will also have provision for electric heaters and photovoltaics.