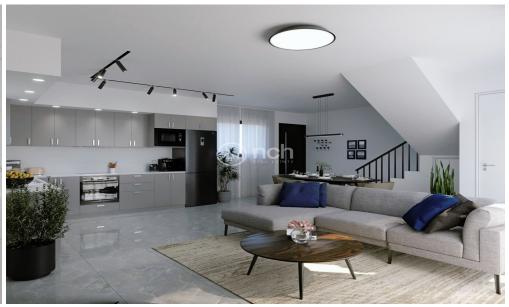

## 2 Bedroom House for Sale in Parekklisia, Limassol District

Two bedroom maisonette for sale in Parekklisia, Limassol.

This house will have 64m2 plot size, 76m2 of covered area, 12m2 of covered veranda and it comes with a private parking space.

The project is about to be delivered and has an amazing special offer: Air Conditioning, Kitchen Appliances, €4,000 furniture voucher are included in the price!

The house will also have provision for electric heaters and photovoltaics.