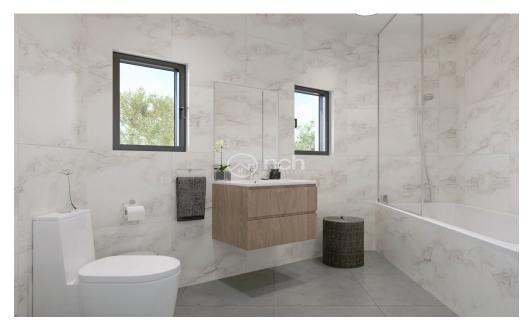

## 2 Bedroom House for Sale in Parekklisia, Limassol District

Two bedroom maisonette for sale in Parekklisia, Limassol.

This house will have 64m2 plot size, 76m2 of covered area, 12m2 of covered veranda and it comes with a private parking space.

| Property Info     |                           | Plot / Area Info     |                    | Additional info  |                           |
|-------------------|---------------------------|----------------------|--------------------|------------------|---------------------------|
|                   | 76<br>A<br>All rooms, Yes | Plot area<br>Parking | 64<br>Covered, Yes | Reference Number | 51347                     |
|                   |                           |                      |                    | Property type    | House                     |
| Energy Efficiency |                           |                      |                    | Condition        | <b>Under Construction</b> |
| Air Conditioning  |                           |                      |                    | Bathrooms        | 1                         |