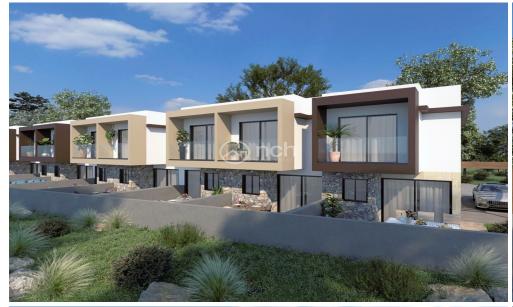

## 2 Bedroom House for Sale in Parekklisia, Limassol District

Two bedroom maisonette for sale in Parekklisia, Limassol.

This house will have 64m2 plot size, 76m2 of covered area, 12m2 of covered veranda and it comes with a private parking space.

The project is about to be delivered and has an amazing special offer: Air Conditioning, Kitchen Appliances, €4,000 furniture voucher are included in the price!

The house will also have provision for electric heaters and photovoltaics.