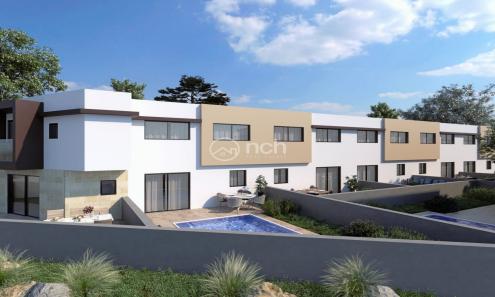

## 2 Bedroom House for Sale in Parekklisia, Limassol District

Two bedroom maisonette for sale in Parekklisia, Limassol.

This house will have 64m2 plot size, 76m2 of covered area, 12m2 of covered veranda and it comes with a private parking space.

The project is about to be delivered and has an amazing special offer: Air Conditioning, Kitchen Appliances, €4,000 furniture voucher are included in the price!

The house will also have provision for electric heaters and photovoltaics.