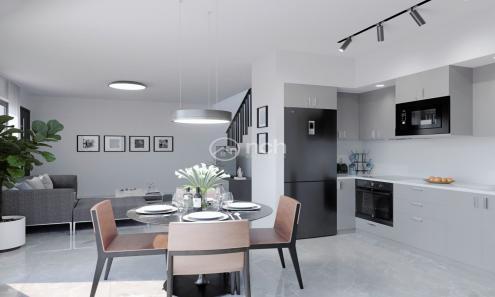

## 2 Bedroom House for Sale in Parekklisia, Limassol District

Two bedroom maisonette for sale in Parekklisia, Limassol.

This house will have 64m2 plot size, 76m2 of covered area, 12m2 of covered veranda and it comes with a private parking space.

The project is about to be delivered and has an amazing special offer: Air Conditioning, Kitchen Appliances, €4,000 furniture voucher are included in the price!

The house will also have provision for electric heaters and photovoltaics.