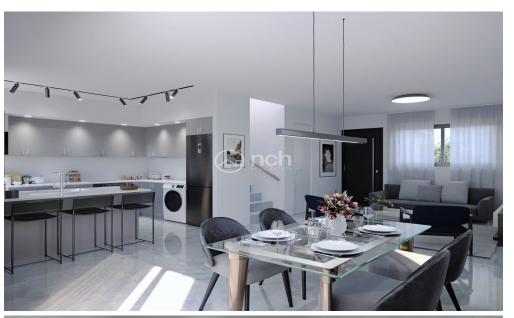

## 2 Bedroom House for Sale in Parekklisia, Limassol District

Two bedroom maisonette for sale in Parekklisia, Limassol.

This house will have 64m2 plot size, 76m2 of covered area, 12m2 of covered veranda and it comes with a private parking space.

The project is about to be delivered and has an amazing special offer: Air Conditioning, Kitchen Appliances, €4,000 furniture voucher are included in the price!

The house will also have provision for electric heaters and photovoltaics.