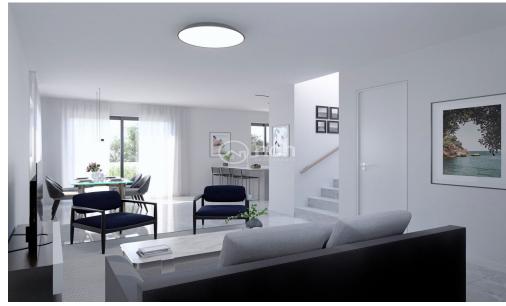

## 2 Bedroom House for Sale in Parekklisia, Limassol District

Two bedroom maisonette for sale in Parekklisia, Limassol.

This house will have 64m2 plot size, 76m2 of covered area, 12m2 of covered veranda and it comes with a private parking space.

The project is about to be delivered and has an amazing special offer: Air Conditioning, Kitchen Appliances, €4,000 furniture voucher are included in the price!

The house will also have provision for electric heaters and photovoltaics.