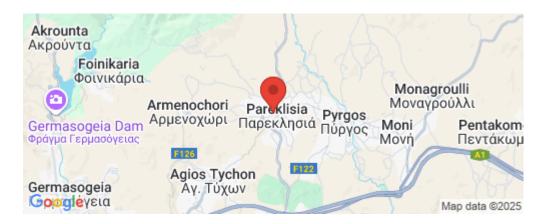

**Amenities Location** 

**Location:** Parekklisia Region: **Limassol** 

Coordinates: 34.744286543848 / 33.158773086816

Price: €299 900 + VAT

VAT for this property is €14,995 or €56,981. VAT usually is 19%. If it is your first purchase of property, you can have VAT reduced to 5% for the first 150sq.m. of the property.