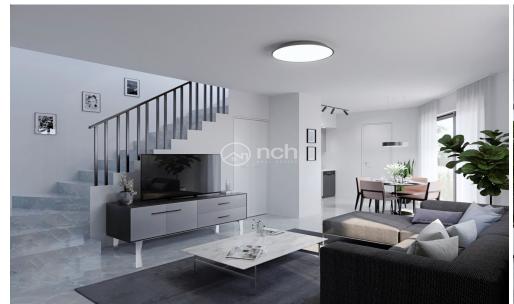

## 2 Bedroom House for Sale in Parekklisia, Limassol District

Two bedroom maisonette for sale in Parekklisia, Limassol.

This house will have 64m2 plot size, 76m2 of covered area, 12m2 of covered veranda and it comes with a private parking space.

The project is about to be delivered and has an amazing special offer: Air Conditioning, Kitchen Appliances, €4,000 furniture voucher are included in the price!

The house will also have provision for electric heaters and photovoltaics.