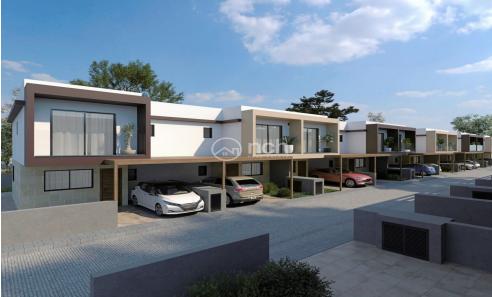

## 2 Bedroom House for Sale in Parekklisia, Limassol District

Two bedroom maisonette for sale in Parekklisia, Limassol.

This house will have 64m2 plot size, 76m2 of covered area, 12m2 of covered veranda and it comes with a private parking space.

The project is about to be delivered and has an amazing special offer: Air Conditioning, Kitchen Appliances, €4,000 furniture voucher are included in the price!

The house will also have provision for electric heaters and photovoltaics.