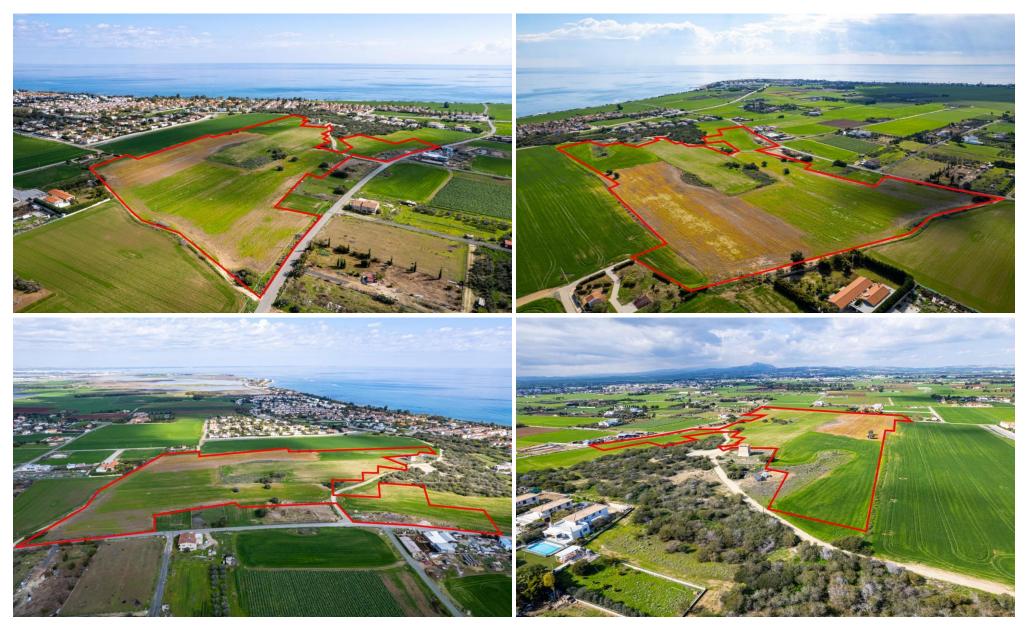

## 73,412m<sup>2</sup> Plot for Sale in Pyrga Larnakas, Larnaca District

The property is a shared (14,20%) field in Pervolia. It is located next to Rigena Tower, 400m from the sea.

The field has a total land area of 73,412sqm and Gordian's share corresponds approximately to 10,424sqm. It has access from a registered asphalted road.