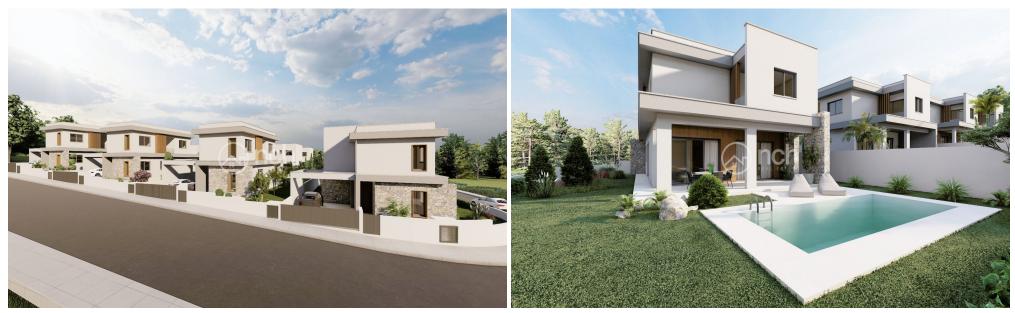

### **3 Bedroom House for Sale in Souni, Limassol District**

This is a beautiful residential development on the outskirts of Limassol offering stunning 3 bedroom villas with provision for an extra bedroom.

Set in a peaceful environment amongst pine trees and overlooking the Akrotiri Coast line, its rural location ensures tranquillity and privacy, yet it's just a 10 - minute drive to the cosmpolitan city of Limassol.

Large landscaped gardens offer ample room for private swimming pools and barbeque areas. The villa has a total of 105m2 covered internal areas and 15m2 covered veranda. The covered parking occupies a space of 29m2 while the plot size is 363m2.