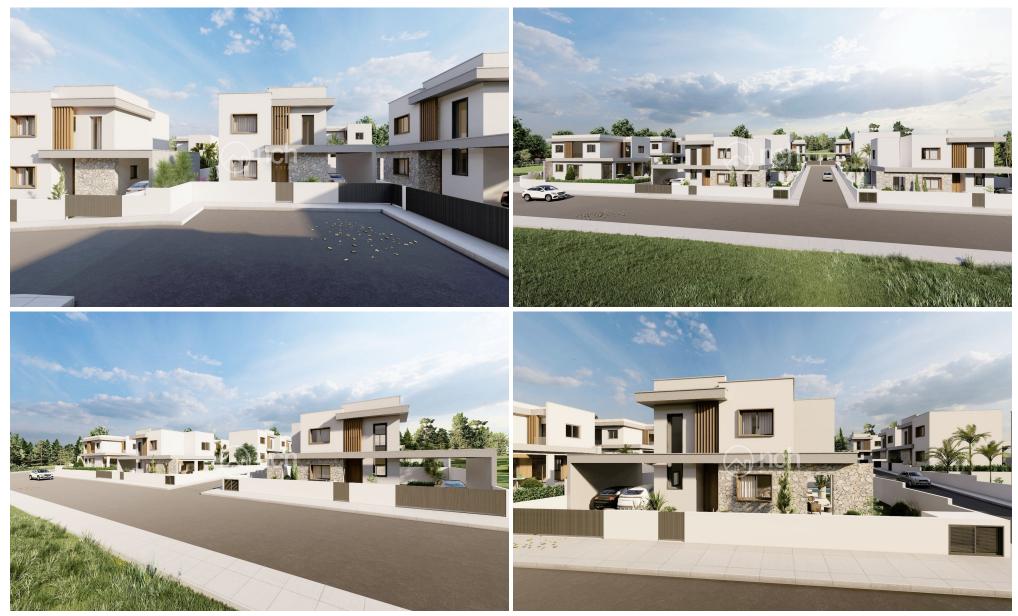

### **3 Bedroom House for Sale in Souni, Limassol District**

This is a beautiful residential development on the outskirts of Limassol offering stunning 3 bedroom villas with provision for an extra bedroom.

Set in a peaceful environment amongst pine trees and overlooking the Akrotiri Coast line, its rural location ensures tranquillity and privacy, yet it's just a 10 - minute drive to the cosmpolitan city of Limassol.

Large landscaped gardens offer ample room for private swimming pools and barbeque areas. The villa has a total of 105m2 covered internal areas and 15m2 covered veranda. The covered parking occupies a space of 29m2 while the plot size is 363m2.